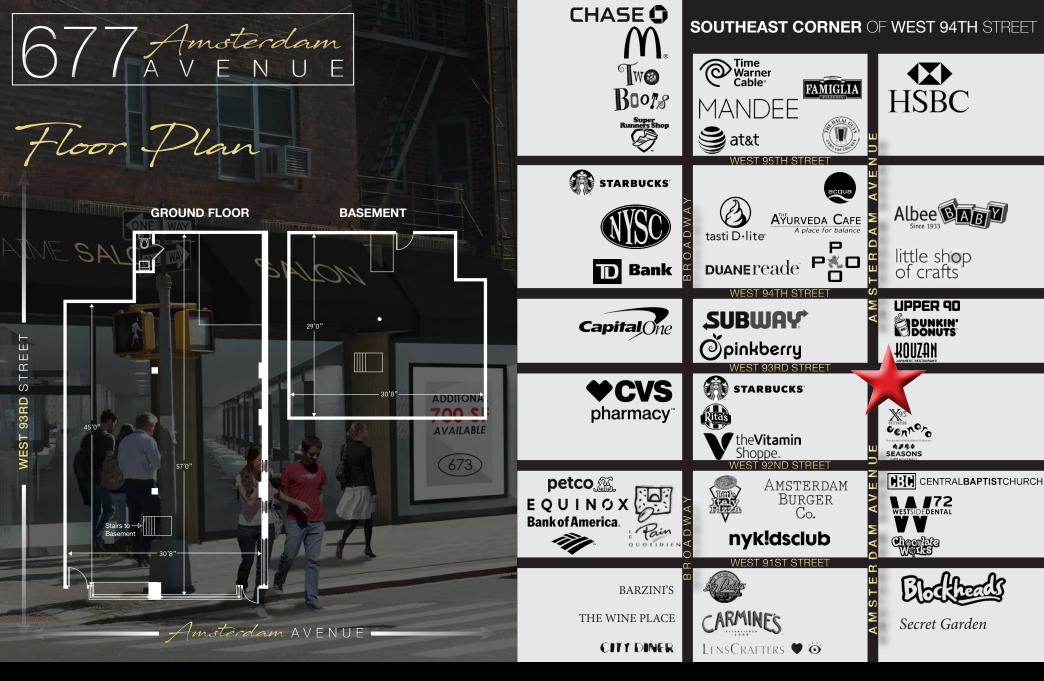

## HIGHLY VISIBLE CORNER LOCATION Close to the (1) (2) (3) express subway stop at 96th Street

SIZE 1,700 SF - GROUND FLOOR + 700 SF AVAILABLE 600 SF - BASEMENT

FRONTAGE 40' WRAPAROUND

POSSESSION ARRANGED

ASKING RENT UPON REQUEST

Prominent Avenue Frontage

## ALL USES CONSIDERED - NO VENTING

Newmark Knight Frank www.ngkf.com/retail