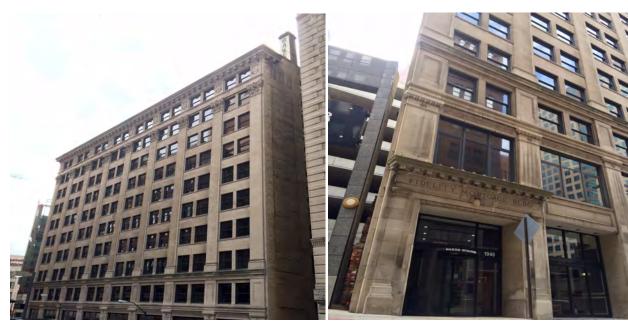

# THE BAKER BUILDING 1900 - 1940 E. 6TH STREET CLEVELAND, OHIO 44114

# THE BAKER BUILDING 1900 - 1940 E. 6TH STREET CLEVELAND, OHIO 44114

- 52,900 + SF office/retail building
- Eleven (11) stories
- Prime retail space available on the first floor
- 4,000 SF 16,000 SF of office space available
- Lease Rate: \$17.50/SF
- Excellent location and access to RTA Healthline
- Close to all downtown attractions
- Built in 1920 and consistently renovated to the highest standards
- Unique opportunity to rent space in a one of a kind building in the CBD
- Upgraded mechanicals & substantial capital improvements