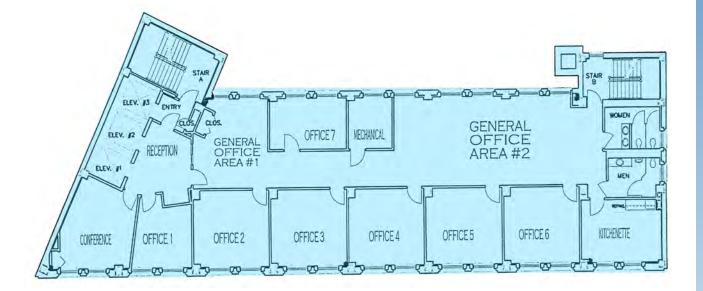

## THE BAKER BUILDING 1900 - 1940 E. 6TH STREET CLEVELAND, OHIO 44114

# **EXAMPLE FLOORPLATE: 4,004 SF**