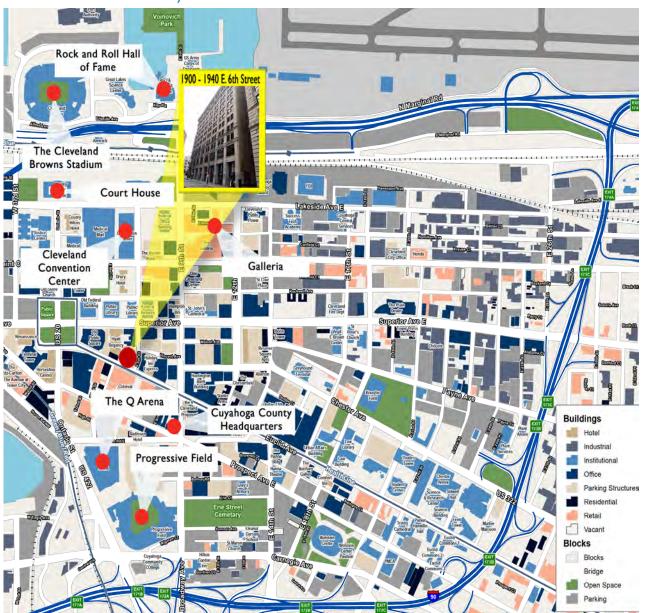

not guaranteed. It is obtained from reliable sources and is subject to errors, omissions, changes and withdrawal without notice.

### AVAILABLE FOR LEASE







# THE BAKER BUILDING 1900 - 1940 E. 6TH STREET CLEVELAND, OHIO 44114



#### FOR MORE INFORMATION, PLEASE CONTACT:

**RICO A. PIETRO, SIOR** Principal 216.525.1473 rpietro@crescorealestate.com

**JASON GRIFFITH Sales Associate** 216.525.1494 jgriffith@crescorealestate.com



3 Summit Park Drive • Suite 200 • Cleveland, Ohio 44131 216-520-1200 • Fax: 216-520-1828 crescorealestate.com

Information herein is not guaranteed. It is obtained from reliable sources and is subject to errors, omissions, changes and withdrawal without notice.

### AVAILABLE FOR LEASE





# THE BAKER BUILDING 1900 - 1940 E. 6TH STREET CLEVELAND, OHIO 44114



#### FOR MORE INFORMATION, PLEASE CONTACT:

RICO A. PIETRO, SIOR Principal 216.525.1473 rpietro@crescorealestate.com JASON GRIFFITH Sales Associate 216.525.1494 jgriffith@crescorealestate.com

#### 3 Summit Park Drive • Suite 200 • Cleveland, Ohio 44131 216-520-1200 • Fax: 216-520-1828 crescorealestate.com

Information herein is not guaranteed. It is obtained from reliable sources and is subject to errors, omissions, changes and withdrawal without notice.