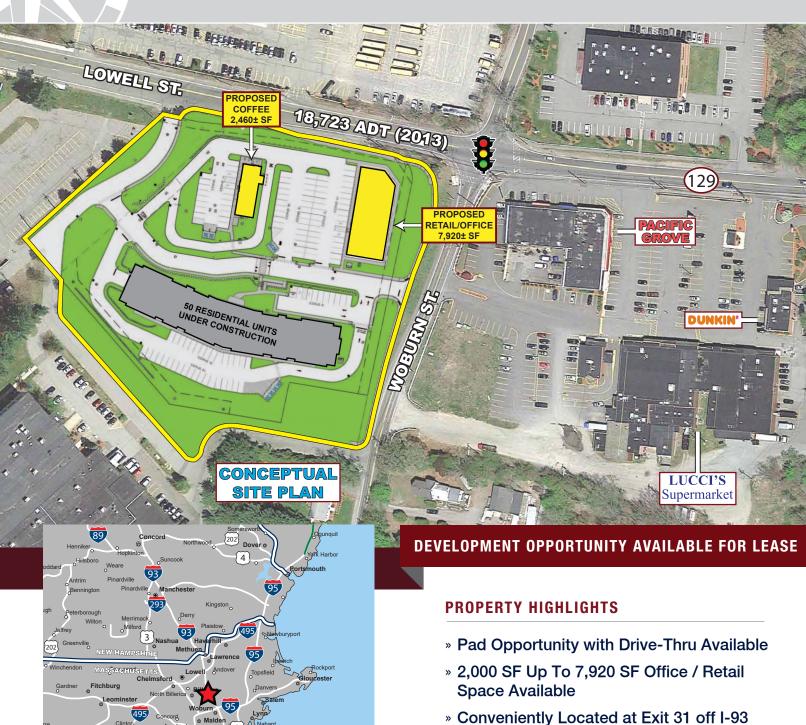

## **DEVELOPMENT OPPORTUNITY**

203 Lowell Street, Wilmington, Massachusetts

- » Multiple Uses Allowed
- » Excellent Visibility & Access
- » Local Area Retailers Include Market Basket. Savers, TJ Maxx, Dollar Tree, Advance Auto and more

## **DEVELOPMENT OPPORTUNITY**

203 Lowell Street, Wilmington Massachusetts