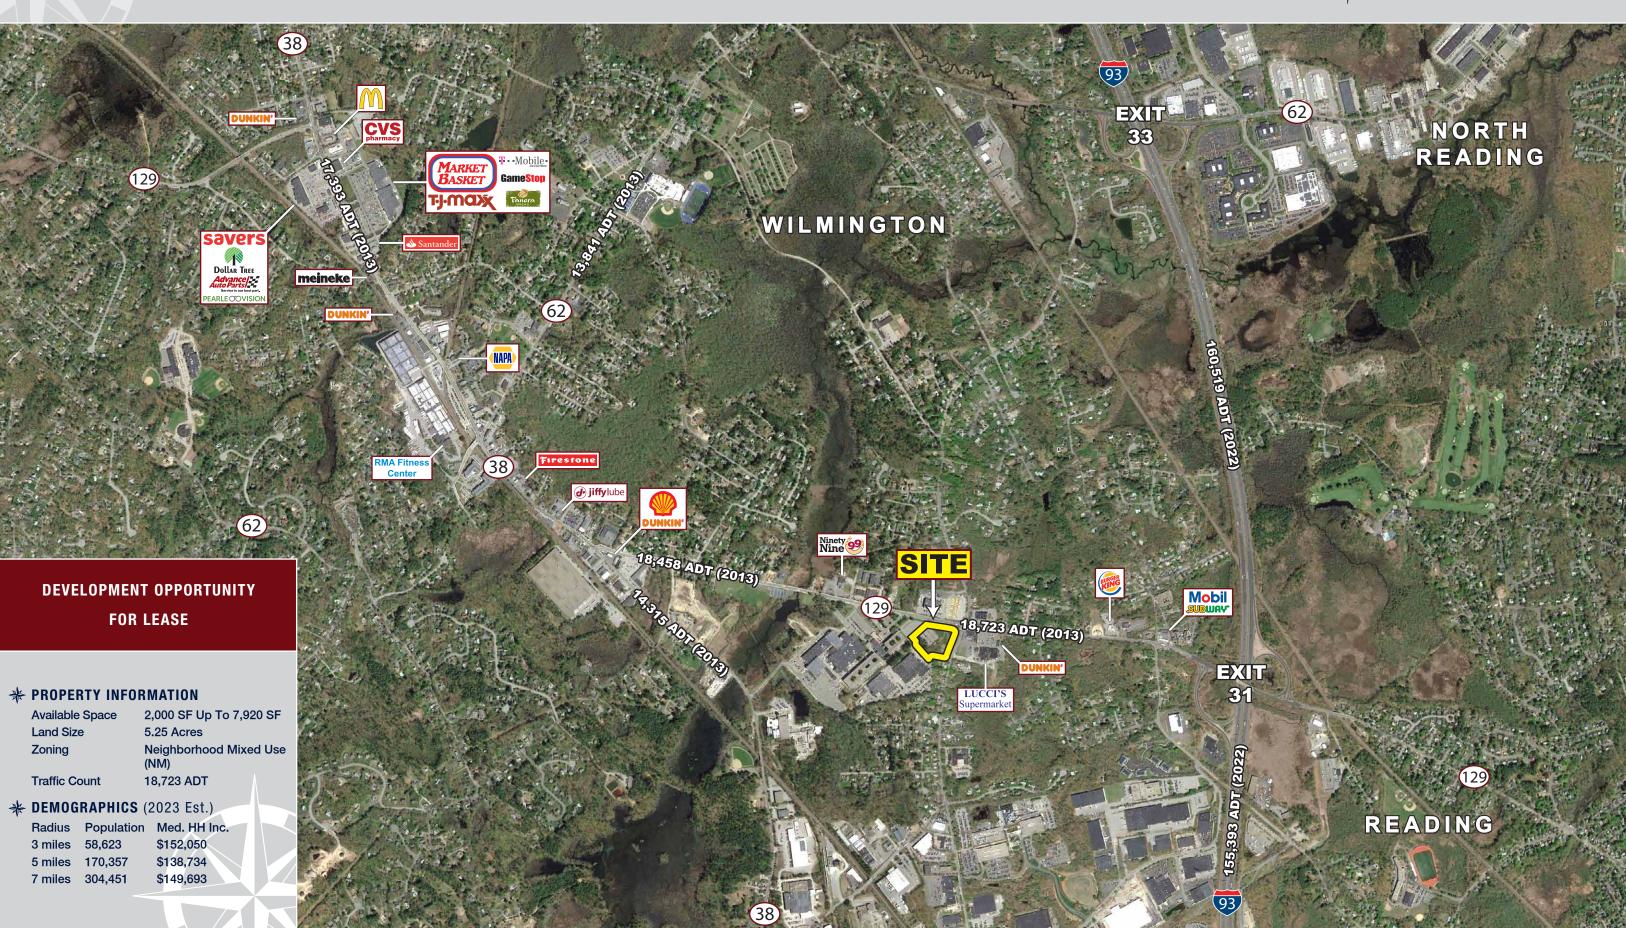

## **DEVELOPMENT OPPORTUNITY**

203 Lowell Street, Wilmington, Massachusetts

- » Multiple Uses Allowed
- » Excellent Visibility & Access
- » Local Area Retailers Include Market Basket. Savers, TJ Maxx, Dollar Tree, Advance Auto and more

## **DEVELOPMENT OPPORTUNITY**

203 Lowell Street, Wilmington Massachusetts