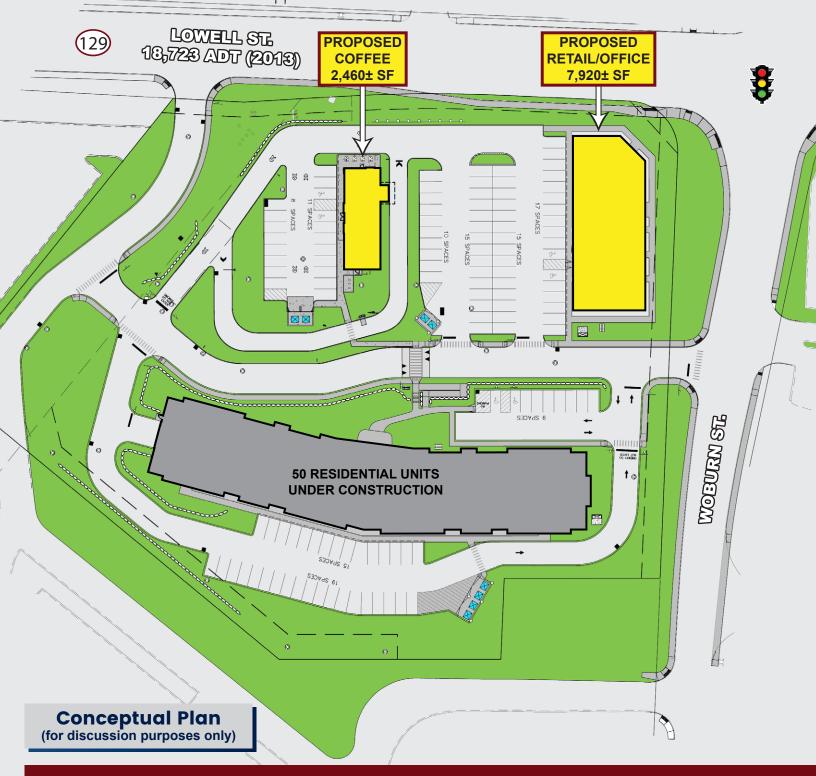

## **DEVELOPMENT OPPORTUNITY**

203 Lowell Street, Wilmington, Massachusetts

- » Multiple Uses Allowed
- » Excellent Visibility & Access
- » Local Area Retailers Include Market Basket. Savers, TJ Maxx, Dollar Tree, Advance Auto and more

## **DEVELOPMENT OPPORTUNITY**

203 Lowell Street, Wilmington Massachusetts