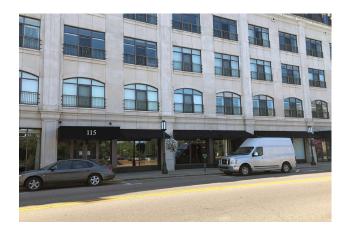

## **Retail For Lease**

**Property Name:** 

Location: 115 Willits Street
City, State: Birmingham, MI
Cross Streets: Bates St.
County: Oakland
Zoning: B-4

Year Built: 2001

| Total Building Sq. Ft.:    |          | 131,140         |          |     |      | Property Type:    |        | Street Retail                       |
|----------------------------|----------|-----------------|----------|-----|------|-------------------|--------|-------------------------------------|
| Available Sq. Ft.:         |          | 6,891           |          |     |      | Bldg. Dimensions: |        | N/A                                 |
| Min Cont. Sq. Ft.:         |          | 6,891           |          |     |      | otal Acrea        | ige:   | 0.18                                |
| Max Cont. Sq. Ft.:         |          | 6,891           |          |     |      | Land Dimensions:  |        | N/A                                 |
| Ceiling Height:            |          | N/A             |          |     | P    | Parking:          |        | Ample                               |
| Overhead Door(s) / Height: |          | 0               |          |     | C    | Curb Cuts:        |        | N/A                                 |
| Exterior Construction:     |          | N/A             |          |     | P    | Power:            |        | N/A                                 |
| Structural System:         |          | Reinf. Concrete |          |     | R    | Restrooms:        |        | Yes                                 |
| Heating:                   |          | Yes             |          |     | S    | Sprinklers:       |        | Yes                                 |
| Air-Conditioning:          |          | Yes             |          |     | S    | Signage:          |        | N/A                                 |
| Basement:                  |          | No              |          |     | R    | Roof:             |        | N/A                                 |
| Number of Stories:         |          | 5               |          |     | F    | Floors:           |        | N/A                                 |
| Condition:                 |          | N/A             |          |     | D    | Delivery Area:    |        | N/A                                 |
| Population: Median         |          | HH Income:      | Traffic: | Yr: | 2019 | Count:            | 10,719 | Willits St. & Bates St. 2-Way       |
| <b>1 Mile:</b> 13,978      | 1 Mile:  | \$137,538       |          | Yr: | 2019 | Count:            | 85,354 | Old Woodward Ave. & Hamilton 2-Way  |
| <b>3 Miles:</b> 83,463     | 3 Miles: | \$112,190       |          | Yr: | 2019 | Count:            | 52,207 | Woodward Ave. & Maple 2-Way         |
| <b>5 Miles:</b> 224,261    | 5 Miles: | \$102,075       |          | Yr: | 2019 | Count:            | 12,067 | Maple Rd. & Old Woodward Ave. 2-Way |

Parcel #: 08-19-25-378-028 Date Available: Immediately

UtilitiesElectric:YesSanitary Sewer:YesGas:YesStorm Sewer:YesWater:Yes

Tenant Responsibilities: N/A

**Comments:** Prominent meticulously designed Class A building in the heart of Birmingham! This former Cameron's Steakhouse is the perfect spot for a restaurant operator or other upscale retail concepts. Ample surface parking and located directly across the street from public parking structure.