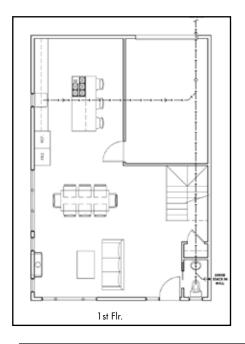

## Paired Home Development Opportunity

4435 Elizabeth St., Denver, CO 80216

Built in 1962, the existing building currently on the property is a 3-unit apartment building on a 9,750 SF lot, that generates \$2,559/month in rental income. Plus it has building approvals that allow for two duplexes (total of 4-units). Full construction plans available.