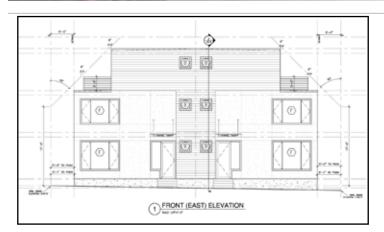

## Paired Home Development Opportunity

4435 Elizabeth St., Denver, CO 80216

Built in 1962, the existing building currently on the property is a 3-unit apartment building on a 9,750 SF lot, that generates \$2,559/month in rental income. Plus it has building approvals that allow for two duplexes (total of 4-units). Full construction plans available.