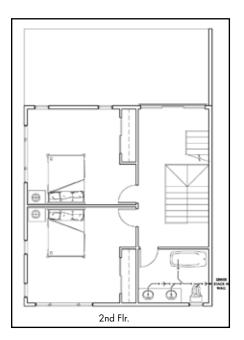

## Paired Home Development Opportunity

4435 Elizabeth St., Denver, CO 80216

Built in 1962, the existing building currently on the property is a 3-unit apartment building on a 9,750 SF lot, that generates \$2,559/month in rental income. Plus it has building approvals that allow for two duplexes (total of 4-units). Full construction plans available.