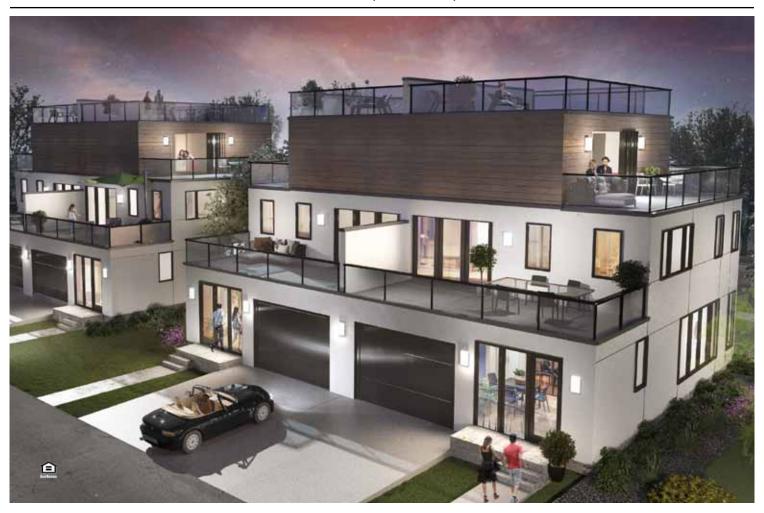

## Paired Home Development Opportunity

4435 Elizabeth St., Denver, CO 80216

Built in 1962, the existing building currently on the property is a 3-unit apartment building on a 9,750 SF lot, that generates \$2,559/month in rental income. Plus it has building approvals that allow for two duplexes (total of 4-units). Full construction plans available.