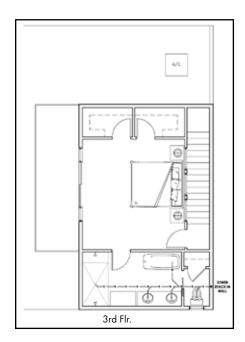

## Paired Home Development Opportunity

4435 Elizabeth St., Denver, CO 80216

Built in 1962, the existing building currently on the property is a 3-unit apartment building on a 9,750 SF lot, that generates \$2,559/month in rental income. Plus it has building approvals that allow for two duplexes (total of 4-units). Full construction plans available.