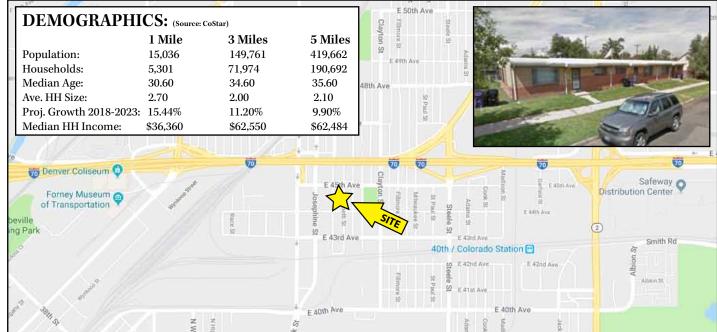

## Paired Home Development Opportunity

4435 Elizabeth St., Denver, CO 80216

Built in 1962, the existing building currently on the property is a 3-unit apartment building on a 9,750 SF lot, that generates \$2,559/month in rental income. Plus it has building approvals that allow for two duplexes (total of 4-units). Full construction plans available.