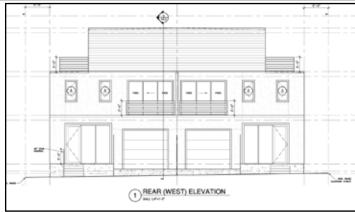

## Paired Home Development Opportunity

4435 Elizabeth St., Denver, CO 80216

Built in 1962, the existing building currently on the property is a 3-unit apartment building on a 9,750 SF lot, that generates \$2,559/month in rental income. Plus it has building approvals that allow for two duplexes (total of 4-units). Full construction plans available.