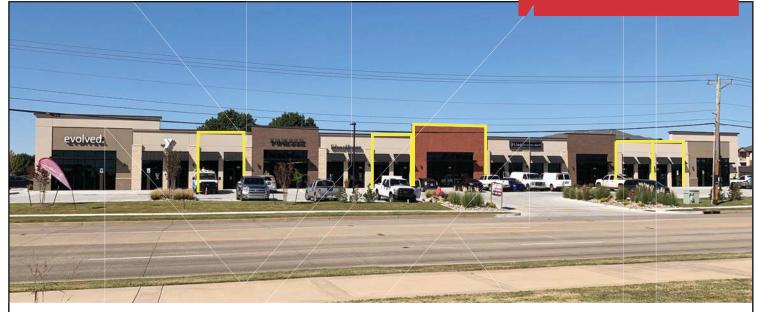

#### PROPERTY HIGHLIGHTS

- High Visibility along 36th
- 128 Parking Spaces
- Drive Thru Capability
- Entrances on 36th Avenue& Cascade Boulevard

#### **SUITES AVAILABLE**

- Suite 104: 1,390 SF
- Suite 110: 1,390 SF
- Suite 112: 2,015 SF
- Suite 120: 1,390 SF
- Suite 122: 1,390 SF

| TOTAL SF      | 20,572 SF MOL |  |
|---------------|---------------|--|
| LAND IN ACRES | 2.1 MOL       |  |
| ZONING        | C-1           |  |
| BUILT         | 2018          |  |
|               |               |  |