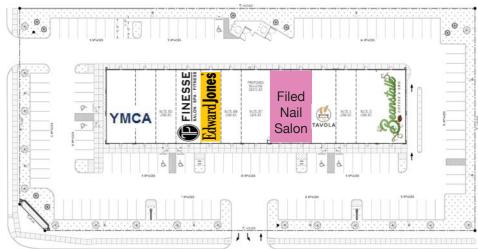

#### **SUITES AVAILABLE**

- Suite 104: 1,390 SF
- Suite 110: 1,390 SF
- Suite 112: 2,015 SF
- Suite 120: 1,390 SF
- Suite 122: 1,390 SF

| TOTAL SF      | 20,572 SF MOL |  |
|---------------|---------------|--|
| LAND IN ACRES | 2.1 MOL       |  |
| ZONING        | C-1           |  |
| BUILT         | 2018          |  |
|               |               |  |