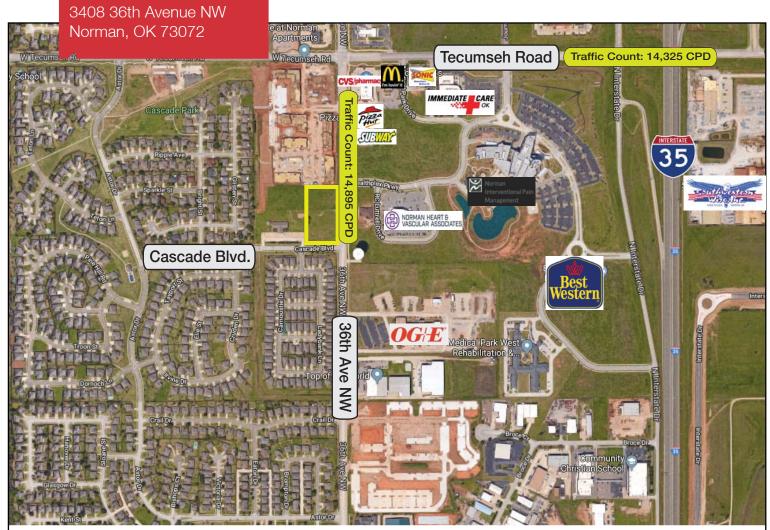

# **Shops at Cascade**

3408 36th Avenue N.W. Norman, Oklahoma 73072

### **LOCATION HIGHLIGHTS**

- Dimensions: Irregular
- 455' of Frontage on 36th Avenue
- West of Norman Regional Hospital
- Surrounded by Residential