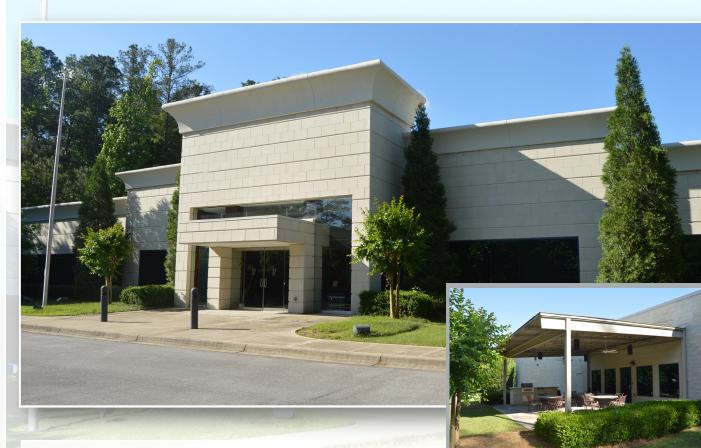

### PROPERTY INFORMATION

Entire Building: 12,500 SF

Office Space: 10,000 SF

(Can be subdivided for multi-tenant)

Warehouse Space: 2,500 SF

Land Area: 2.81 Acres

(Outside storage area is completely

fenced)

### **PROPERTY FEATURES**

- Built 2007
- Class "A" finishes throughout
- Well appointed office spaces with high-end finishes throughout
- Parking: 50 surface spaces
- Sprinkler: wet system throughout
- Building security system consisting of a card access system, alarm system and exterior cameras
- Bright House fiber 20 MB
- 3-Phase power
- 1 Grade level door; 1 dock-high door
- Land area for additional building available

### PROPERTY INFORMATION

Entire Building: 12,500 SF

Office Space: 10,000 SF

(Can be subdivided for multi-tenant)

Warehouse Space: 2.500 SF

Land Area: 2.81 Acres

(Outside storage area is completely

fenced)

### **PROPERTY FEATURES**

- Built 2007
- Class "A" finishes throughout
- Well appointed office spaces with high-end finishes throughout
- Parking: 50 surface spaces
- Sprinkler: wet system throughout
- · Building security system consisting of a card access system, alarm system and exterior cameras
- Bright House fiber 20 MB
- 3-Phase power
- 1 Grade level door; 1 dock-high door
- Land area for additional building available