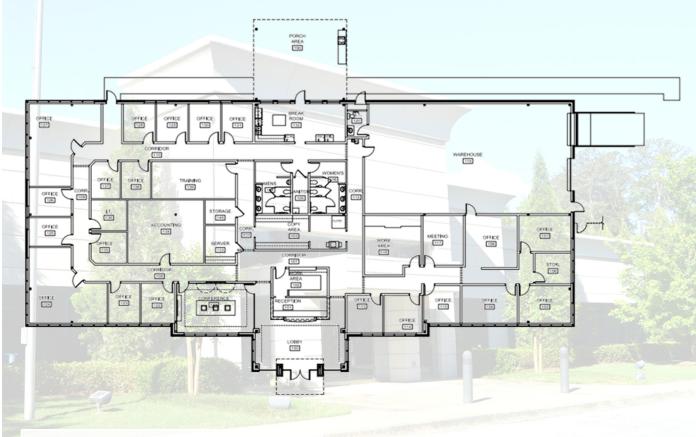

### PROPERTY INFORMATION

Entire Building: 12,500 SF

Office Space: 10,000 SF

(Can be subdivided for multi-tenant)

Warehouse Space: 2,500 SF

Land Area: 2.81 Acres

(Outside storage area is completely

fenced)

### PROPERTY INFORMATION

Entire Building: 12,500 SF

Office Space: 10,000 SF

(Can be subdivided for multi-tenant)

Warehouse Space: 2.500 SF

Land Area: 2.81 Acres

(Outside storage area is completely

fenced)