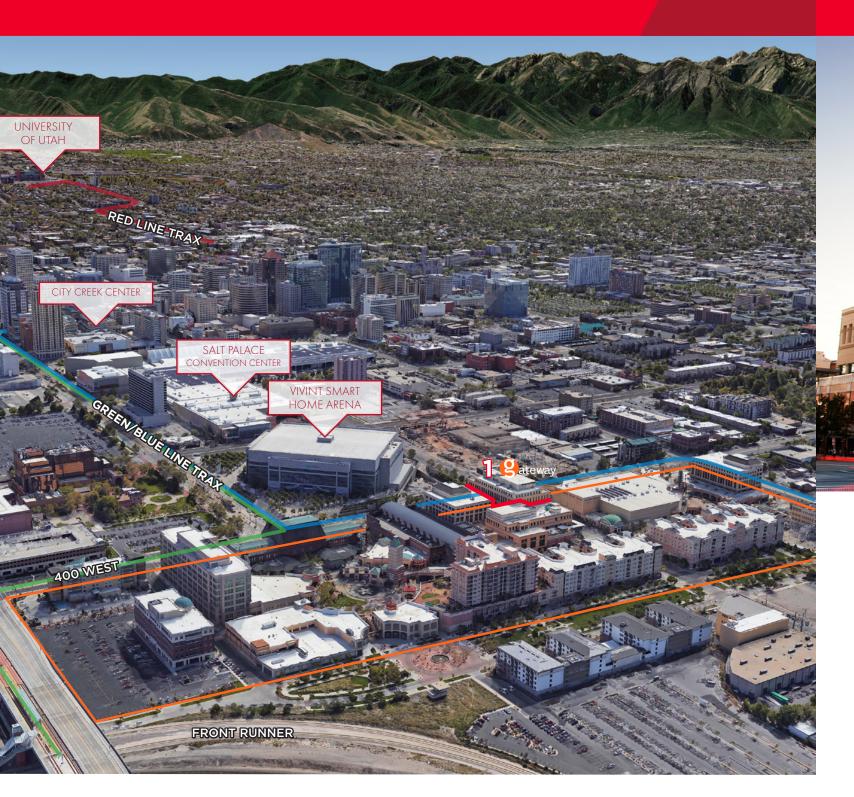

FOR SUBLEASE - 'PLUG AND PLAY'

90 West 400 South - Gateway

Salt Lake City, Utah

90 West 400 South - Gateway
Salt Lake City, Utah

- 13,009 SF
- \$19.00 FS
- Furniture negotiable
- Expiration 12/31/2020
- Underground Parking
- Adjacent to TRAX
- · 'Plug and Play'