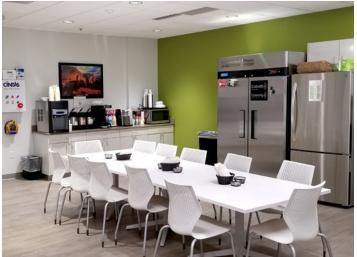

FOR SUBLEASE - 'PLUG AND PLAY'

90 West 400 South - Gateway

Salt Lake City, Utah

90 West 400 South - Gateway
Salt Lake City, Utah

- 13,009 SF
- \$19.00 FS
- Furniture negotiable
- Expiration 12/31/2020
- Underground Parking
- Adjacent to TRAX
- · 'Plug and Play'