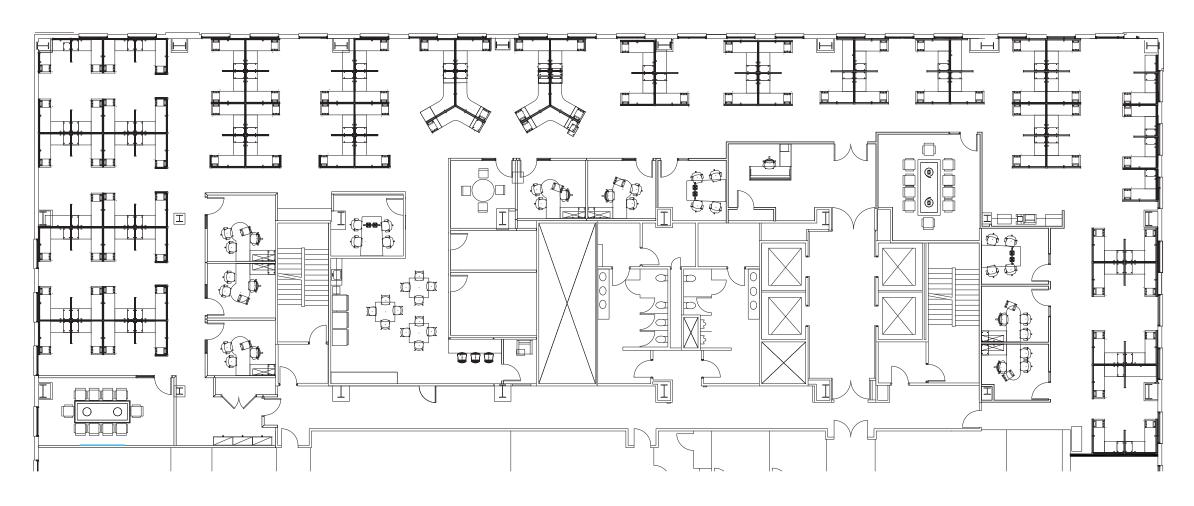

South - Gateway
Salt Lake City, Utah





- 13,009 SF
- \$19.00 FS
- Furniture negotiable
- Expiration 12/31/2020
- Underground Parking
- Adjacent to TRAX
- · 'Plug and Play'

170 South Main Street Suite 1600

Salt Lake City, UT 84101

Main +1 801 322 2000

Fax +1 801 322 2040

cushmanwakefield.com

• Tenant Amenity Parlour & Outdoor Patio on-site

# Justin Bailey

Director +1 801 303 5493 justin.bailey@cushwake.com

## **Jeff Rossi**

Executive Director +1 801 303 5452 jeff.rossi@cushwake.com

# Cotiviti

# **Justin Bailey**

Director +1 801 303 5493 justin.bailey@cushwake.com

## **Jeff Rossi**

Executive Director +1 801 303 5452 jeff.rossi@cushwake.com

170 South Main Street Suite 1600
Salt Lake City, UT 84101
Main +1 801 322 2000
Fax +1 801 322 2040
cushmanwakefield.com

# Floor Plan