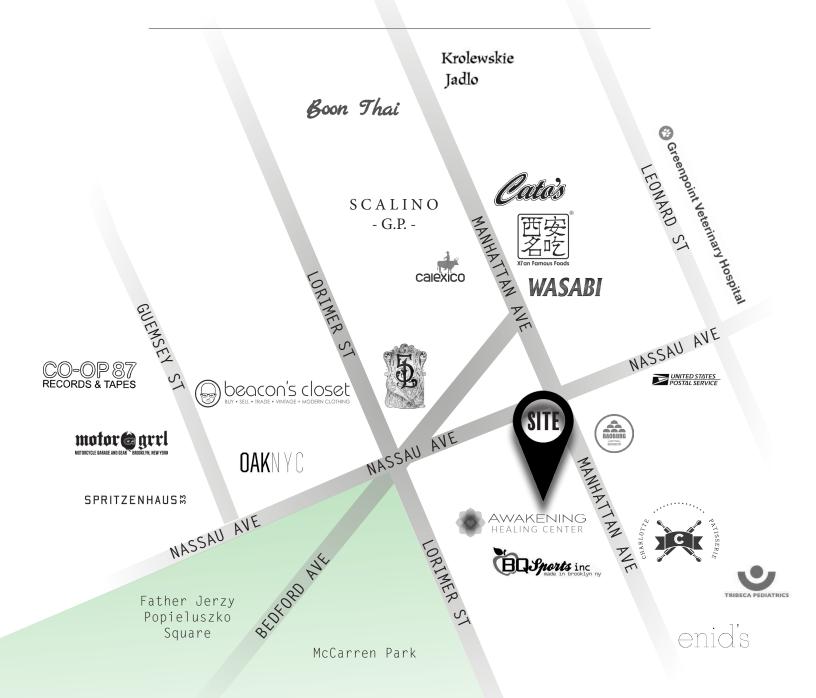

**NEIGHBORING TENANTS:** AWAKENING NY, TRIBECA PEDIATRICS, WILD WAS MAMA, ENIDS, BAR MATCHLESS, CALEXICO, FIVE LEAVES, KONDITORY, JUICE BY JUILE, FRANKEL'S DELICATESSEN, XI'AN FAMOUS FOODS, SCALINO, DUNKIN DONUTS, VAN LEEUWEN ARTISAN ICE CREAM, TORST, WASABI, BULBAP GRILL