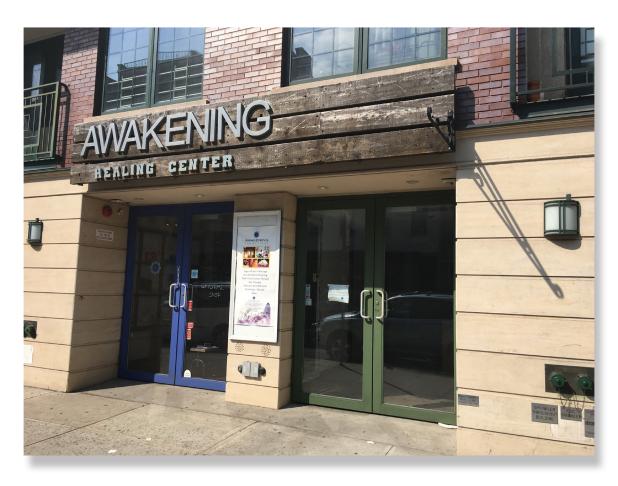

### 607 MANHATTAN AVE

#### COMMUNITY FACILITY SPACE

SIZE: 1,800 SF GROUND FLOOR

1,800 SF LOWER LEVEL

FRONTAGE: APPROX. 10' POSSESSION: IMMEDIATE ASKING RENT: BY REQUEST

- BUILT OUT YOGA STUDIO PERFECT FOR WELLNESS TENANTS
  - 1,800 SF SELLING LOWER LEVEL WITH 9' CEILINGS •
- GROUND FLOOR AND LOWER LEVEL CAN BE DELIEVERED SEPARATELY
  - HVAC INSTALLED •