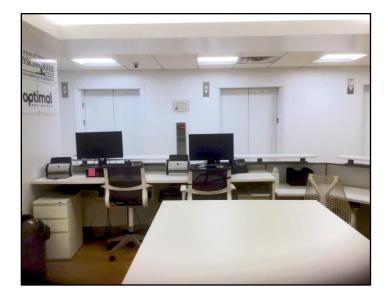

## 20 EAST 46<sup>TH</sup> STREET

Turnkey Medical Office Space

Full commission paid on signing for any lease completed by 5/31/22

- Entire 7<sup>th</sup> Floor: 6,856 RSF
- Beautifully built medical offices in absolute move in condition
- · Fully equipped and furnished
- 10 exam rooms with full millwork, 7 of which have sinks
- · Large waiting and office area
- Large Physical Therapy area
- Supplemental HVAC
- 3 Executive offices
- · Business office
- · 4 new bathrooms
- Staff lounge
- Procedure room with recovery area
- Lab & utility room