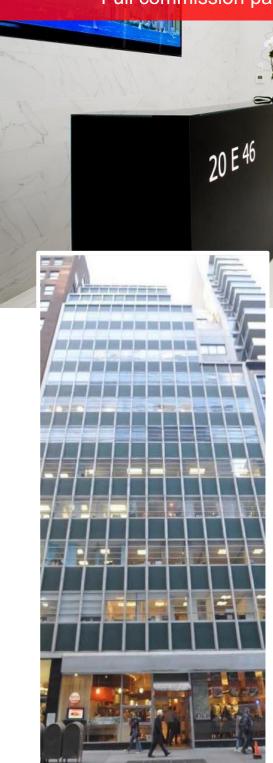

## 20 EAST 46<sup>TH</sup> STREET

Turnkey Medical Office Space

Full commission paid on signing for any lease completed by 5/31/22

- Entire 7<sup>th</sup> Floor: 6,856 RSF
- Beautifully built medical offices in absolute move in condition
- · Fully equipped and furnished
- 10 exam rooms with full millwork, 7 of which have sinks
- · Large waiting and office area
- Large Physical Therapy area
- Supplemental HVAC
- 3 Executive offices
- · Business office
- · 4 new bathrooms
- Staff lounge
- Procedure room with recovery area
- Lab & utility room

# 20 EAST 46<sup>TH</sup> STREET

Turnkey Medical Office Space