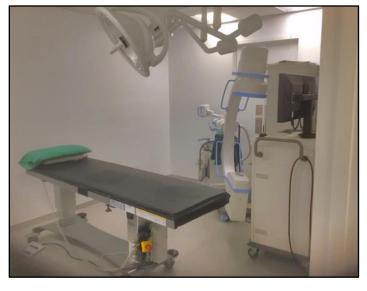

## 20 EAST 46<sup>TH</sup> STREET

Turnkey Medical Office Space

Full commission paid on signing for any lease completed by 5/31/22

- Entire 7<sup>th</sup> Floor: 6,856 RSF
- Beautifully built medical offices in absolute move in condition
- · Fully equipped and furnished
- 10 exam rooms with full millwork, 7 of which have sinks
- · Large waiting and office area
- Large Physical Therapy area
- Supplemental HVAC
- 3 Executive offices
- · Business office
- · 4 new bathrooms
- Staff lounge
- Procedure room with recovery area
- Lab & utility room