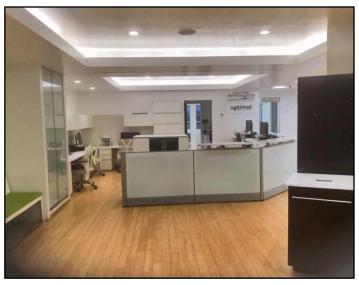

## 20 EAST 46<sup>TH</sup> STREET

Turnkey Medical Office Space

Full commission paid on signing for any lease completed by 5/31/22

- Entire 7<sup>th</sup> Floor: 6,856 RSF
- Beautifully built medical offices in absolute move in condition
- · Fully equipped and furnished
- 10 exam rooms with full millwork, 7 of which have sinks
- · Large waiting and office area
- Large Physical Therapy area
- Supplemental HVAC
- 3 Executive offices
- · Business office
- · 4 new bathrooms
- Staff lounge
- Procedure room with recovery area
- Lab & utility room