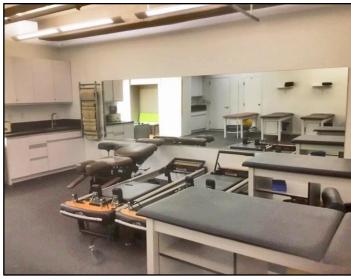

## 20 EAST 46<sup>TH</sup> STREET

Turnkey Medical Office Space

Full commission paid on signing for any lease completed by 5/31/22

- Entire 7<sup>th</sup> Floor: 6,856 RSF
- Beautifully built medical offices in absolute move in condition
- · Fully equipped and furnished
- 10 exam rooms with full millwork, 7 of which have sinks
- · Large waiting and office area
- Large Physical Therapy area
- Supplemental HVAC
- 3 Executive offices
- · Business office
- · 4 new bathrooms
- Staff lounge
- Procedure room with recovery area
- Lab & utility room