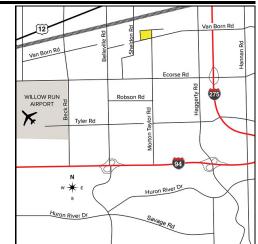

## **LAND** For Sale

**Location:** Van Born Road

Side of Street: North

City: Van Buren Twp., MI
Cross Streets: Sheldon Road

County: Wayne

| Acreage: | 23.88           | Improvements: | N/A |
|----------|-----------------|---------------|-----|
| Zoning:  | M-2, Heavy Ind. | Dimensions:   |     |

**Comments:** Property consists of heavy industrial land with possible rail. High pressure gas line. Close to Detroit Metro and Willow Run Airports.

**Broker: SIGNATURE** ASSOCIATES

Agent(s):

Steve Gordon, (248) 948-0101, sgordon@signatureassociates.com Brad Viergever, (248) 799-3146, bviergever@signatureassociates.com