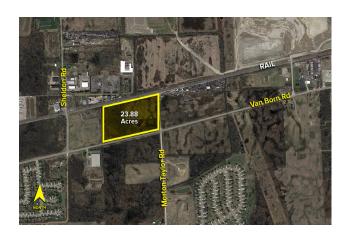

## **LAND** For Sale

**Location:** Van Born Road

Side of Street: North

City: Van Buren Twp., MI
Cross Streets: Sheldon Road

County: Wayne

| Acreage: | 23.88           | Improvements: | N/A |
|----------|-----------------|---------------|-----|
| Zoning:  | M-2, Heavy Ind. | Dimensions:   |     |

UTILITIES

Sanitary Sewer:YesGas:YesStorm Sewer:NoOutside Storage:YesWater:YesRail Siding:Yes

**ADJACENT LAND** 

North: Industrial East: Vacant
South: Vacant West: Vacant

## PRICING INFORMATION

**Asking Price:** \$1,552,200.00

**Per Acre:** \$65,000.00 **Parcel #:** 83-009-99-0002-000

Per SqFt: \$1.49 Assessor Number: N/A

**Terms:** Cash **Taxes:** \$3,687.76 (2020)

| TRAFFIC INFORMATION |              |                                     | DEMOGRAPHICS  |            | Median HH |
|---------------------|--------------|-------------------------------------|---------------|------------|-----------|
| <b>Yr:</b> 2020     | Count: 4,074 | Van Born Rd. E. of Morton Taylor Rd |               | Population | Income    |
| <b>Yr:</b> 2020     | Count: 4,572 | Van Born Rd. W. of Morton Taylor R  | 1 Mile Radius | 1,837      | \$87,107  |
| <b>Yr:</b> 2020     | Count: 1,584 | Mortan Taylor Rd. S. of Van Born Rd | 3 Mile Radius | 42,793     | \$82,918  |
| Yr:                 | Count:       |                                     | 5 Mile Radius | 140,456    | \$79,654  |