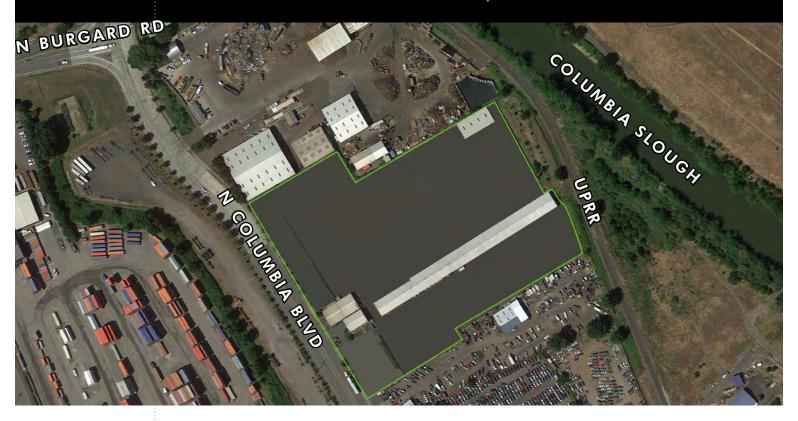

## 9.84 ACRES YARD SPACE WITH 43,000 ± OF IMPROVEMENTS

9635 N COLUMBIA BLVD :: PORTLAND, OR 97203

PROPERTY OVERVIEW

- Former auto recycling facility
- 9.84 acres rocked + paved lot
- Zoned heavy industrial (IH)
- 30,221 SF industrial building
  - 12-20W X 16H
  - 25 grade level doors
  - 277/480 volt power
  - 18' clearance
- 4,851 ± SF sales office
- $2,417 \pm SF 2$  story office
- 5,100 ± SF shop/storage facility, 20' clearance
- Monthly lease rate: \$37,500 NNN