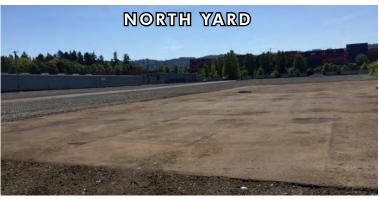

## 9.84 ACRES YARD SPACE WITH 43,000 ± OF IMPROVEMENTS

9635 N COLUMBIA BLVD :: PORTLAND, OR 97203

PROPERTY OVERVIEW

- Former auto recycling facility
- 9.84 acres rocked + paved lot
- Zoned heavy industrial (IH)
- 30,221 SF industrial building
  - 12-20W X 16H
  - 25 grade level doors
  - 277/480 volt power
  - 18' clearance
- 4,851 ± SF sales office
- $2,417 \pm SF 2$  story office
- 5,100 ± SF shop/storage facility, 20' clearance
- Monthly lease rate: \$37,500 NNN