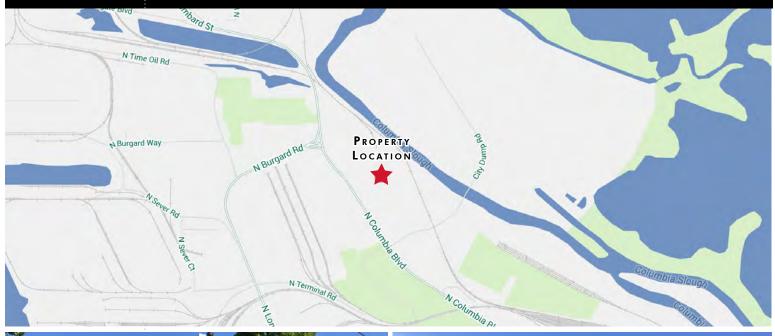

## 9.84 ACRES YARD SPACE WITH 43,000 ± OF IMPROVEMENTS

9635 N COLUMBIA BLVD :: PORTLAND, OR 97203

PROPERTY OVERVIEW

- Former auto recycling facility
- 9.84 acres rocked + paved lot
- Zoned heavy industrial (IH)
- 30,221 SF industrial building
  - 12-20W X 16H
  - 25 grade level doors
  - 277/480 volt power
  - 18' clearance
- 4,851 ± SF sales office
- $2,417 \pm SF 2$  story office
- 5,100 ± SF shop/storage facility, 20' clearance
- Monthly lease rate: \$37,500 NNN