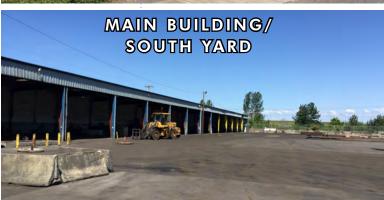

## 9.84 ACRES YARD SPACE WITH 43,000 ± OF IMPROVEMENTS

9635 N COLUMBIA BLVD :: PORTLAND, OR 97203

PROPERTY OVERVIEW

- Former auto recycling facility
- 9.84 acres rocked + paved lot
- Zoned heavy industrial (IH)
- 30,221 SF industrial building
  - 12-20W X 16H
  - 25 grade level doors
  - 277/480 volt power
  - 18' clearance
- 4,851 ± SF sales office
- $2,417 \pm SF 2$  story office
- 5,100 ± SF shop/storage facility, 20' clearance
- Monthly lease rate: \$37,500 NNN