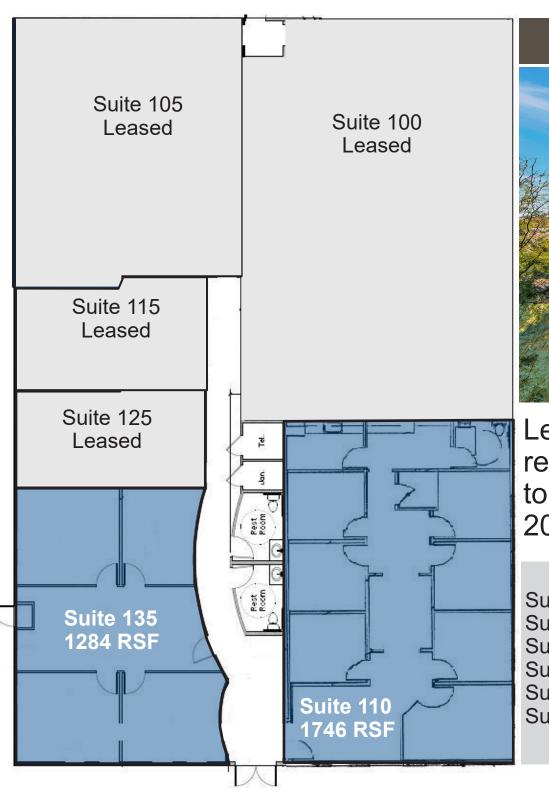

Leases are ending soon. Owner will refresh suites and they are expected to be move-in Ready in December 2020

| Suite 100 | Leased            |
|-----------|-------------------|
| Suite 105 | Leased            |
| Suite 110 | Available Q4-2020 |
| Suite 115 | Leased            |
| Suite 125 | Leased            |
| Suite 135 | Available Q4-2020 |