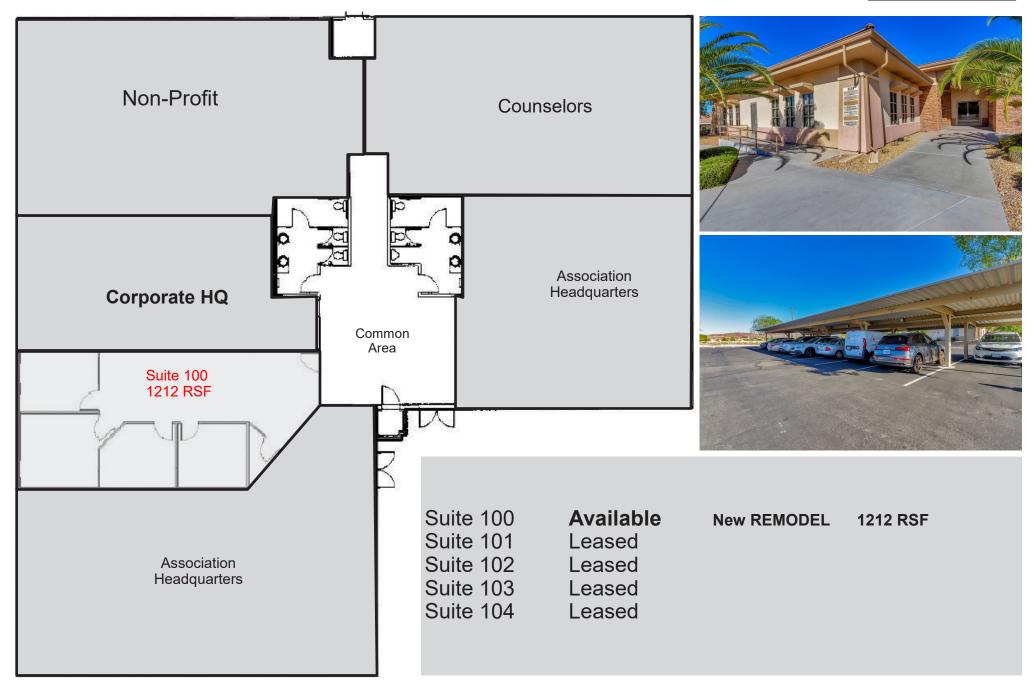

Leases are ending soon. Owner will refresh suites and they are expected to be move-in Ready in December 2020

| Suite 100 | Leased            |
|-----------|-------------------|
| Suite 105 | Leased            |
| Suite 110 | Available Q4-2020 |
| Suite 115 | Leased            |
| Suite 125 | Leased            |
| Suite 135 | Available Q4-2020 |