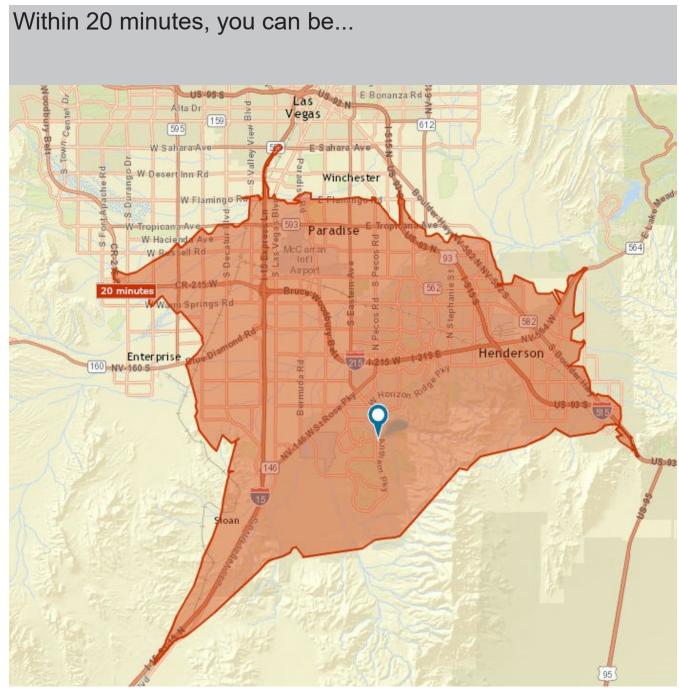

## Drivetime Analysis:

How long would it take to get to work at this Incredible Location?

Drivetime Map shows 20 minute drivetime

Over 350,000 employees/clients within 20 minutes!!

Call and request a free industry-Specific ESRI Data report for your business!