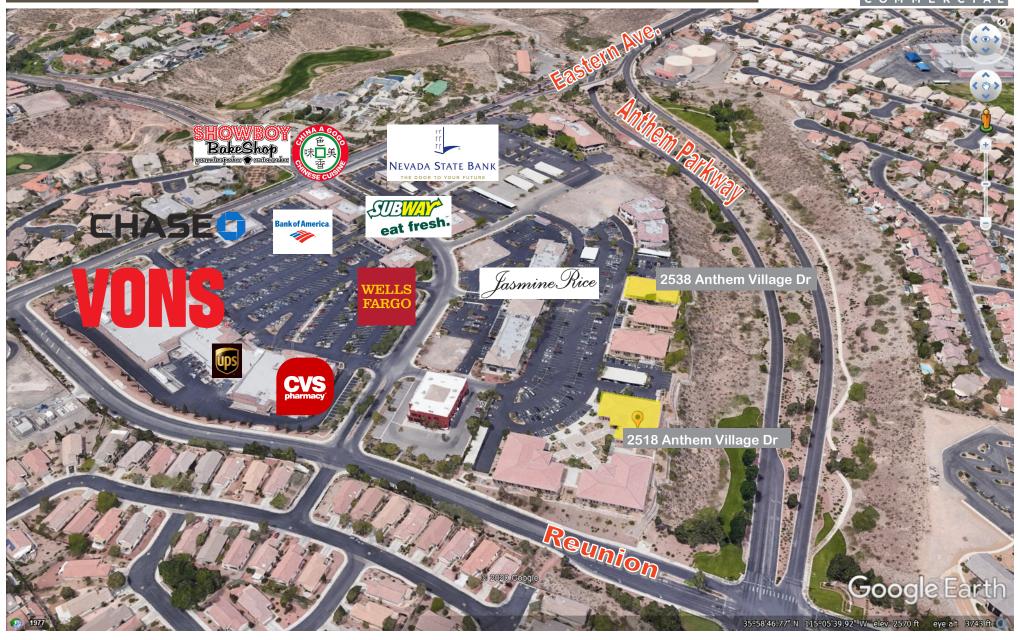

## 2518 & 2538 Anthem Village Aerial Locator

Join medical and professional tenants. Corporate Headquarters. 89052 is a great area for your business to locate too, with all retail amenities, and service companies at your doorstep, for you and your employees.