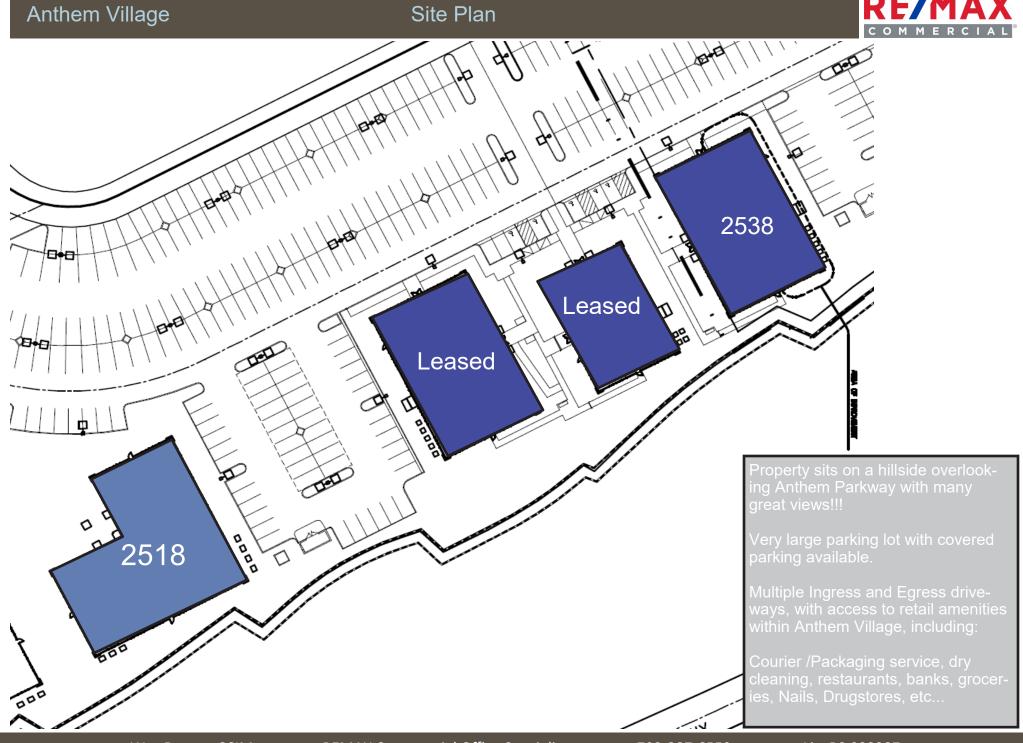

Leases are ending soon. Owner will refresh suites and they are expected to be move-in Ready in December 2020

| Suite 100 | Leased            |
|-----------|-------------------|
| Suite 105 | Leased            |
| Suite 110 | Available Q4-2020 |
| Suite 115 | Leased            |
| Suite 125 | Leased            |
| Suite 135 | Available Q4-2020 |