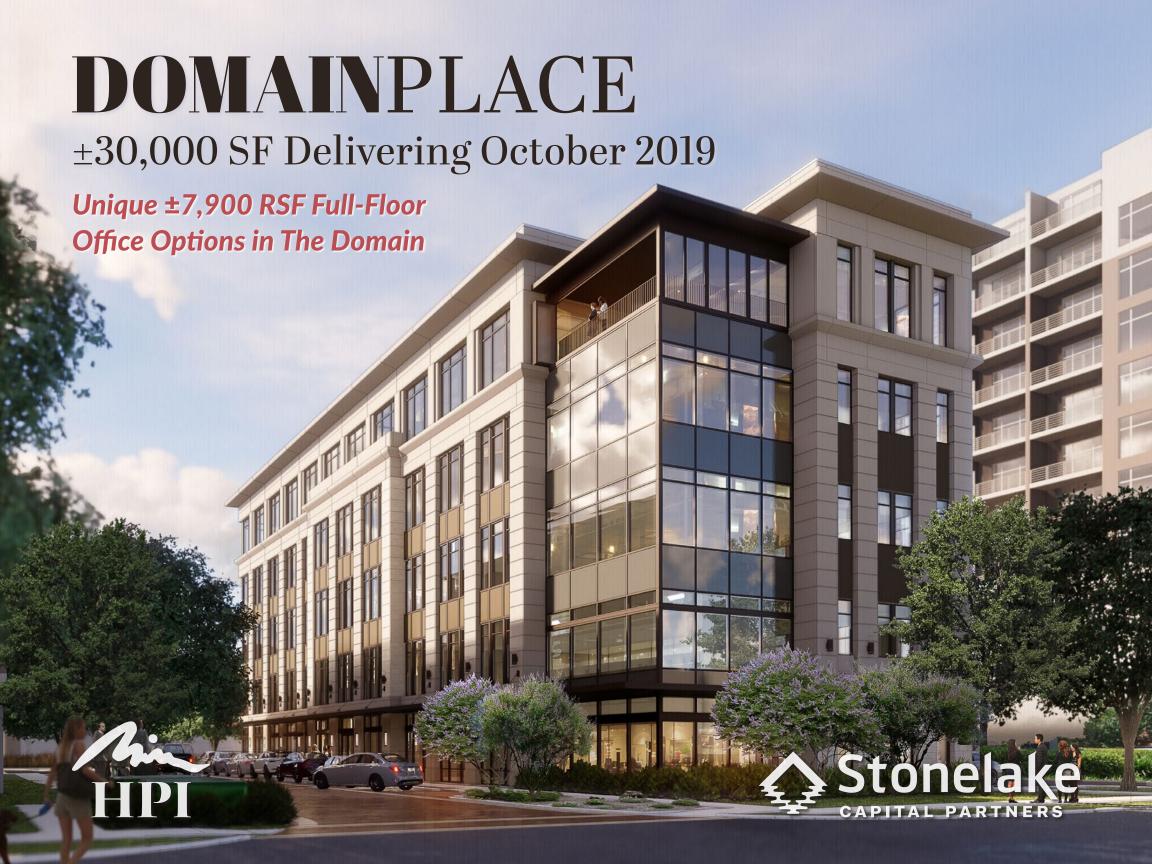

### DOMAINPLACE

## **BUILDING FEATURES**

**BUILDING TOTAL** 

38,500 SF

**AVAILABLE SPACE** 

 $\pm 30,\!000~RSF$  (Floors 1-4)

AVERAGE FLOOR PLATE

±7,900 RSF

STORIES