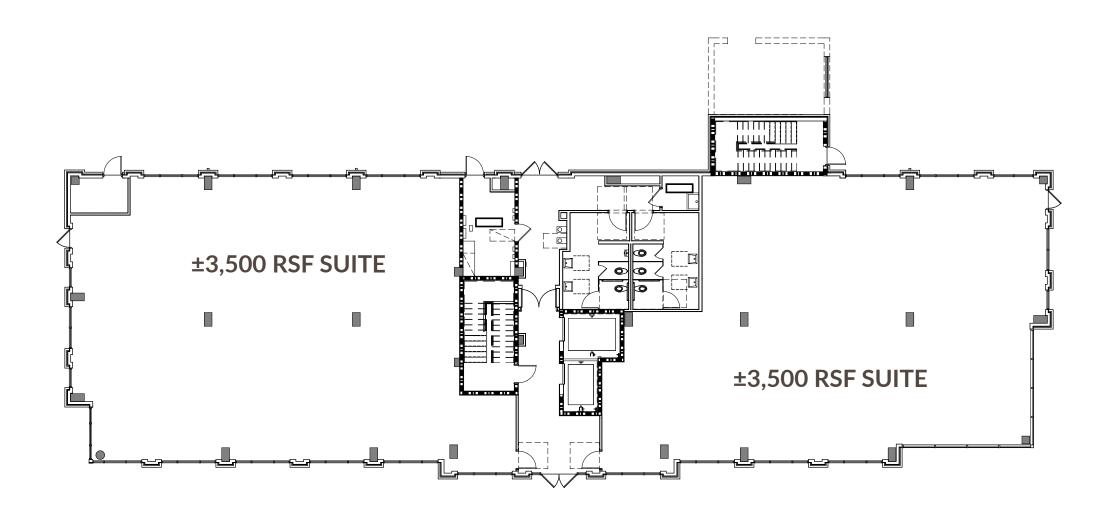

rtainment venues.

This self-sufficient community gives tenants an edge in attracting top-talent employees who put a high priority on the work, play, live setting. For commuting employees, short routes in and out of the Domain make for quicker commute times. While nearby transit hubs provide alternative commuting options by bus or rail.





#### MAJOR OFFICE TENANTS



#### POPULAR DINING, RETAIL, & ENTERTAINMENT



## **BUILDING FEATURES**

**BUILDING TOTAL** 

38,500 SF

**AVAILABLE SPACE** 

 $\pm 30,\!000~RSF$  (Floors 1-4)

AVERAGE FLOOR PLATE

±7,900 RSF

STORIES

5 Floors

PARKING

3.5:1000

**ESTIMATED DELIVERY** 

August 2019

OTHER FEATURES

Tall-Exterior Windows, Walking Distance to Numerous Dining and Retail Shops, Multiple Points of Ingress/Egress





#### **GROUND FLOOR**





#### TYPICAL FLOOR $\mid$ ±7,900 RSF











### RICHARD PADDOCK Office Project Partner

(512) 538-0057 | paddock@hpitx.com

J.D. LEWIS
Office Leasing

(512) 538-0064 | jdlewis@hpitx.com



HPI Real Estate Services & Investments

3700 N Capital of Texas Highway, Suite 420 Austin, TX - 78746 (512) 835-4455 | www.hpitx.com



Stonelake Capital Partners, LLC

9600 N Mopac Expressway, Suite 250 Austin, TX - 78759 (512) 236-0004 | www.stonelake.com

No warranty or representation, expressed or implied, is made as to the accuracy of the information contained herein, and same is submitted subject to errors, omissions, change of price, rental or other conditions, withdrawal without notice, and to any special listing conditions imposed by the principals.

### DOMAINPLACE