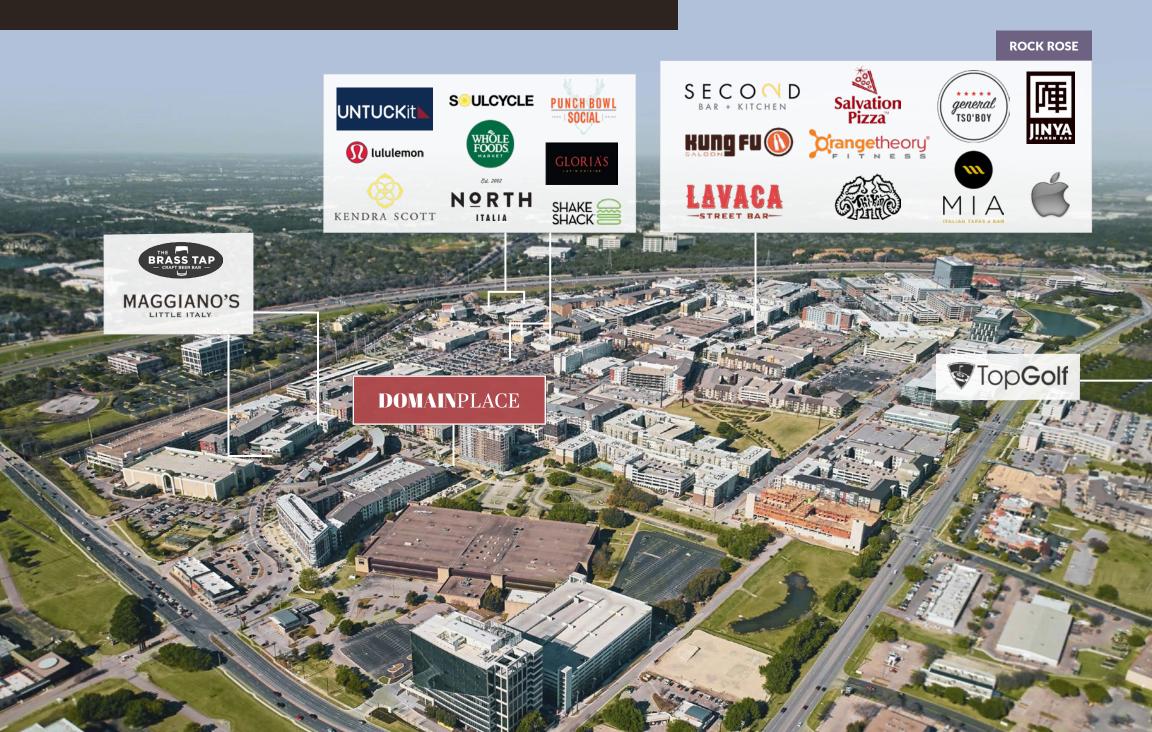

# WORKING & LIVING IN AUSTIN'S SECOND DOWNTOWN

Domain Place tenants will be front and center in Austin's Domain District, a vibrant community that is home to many of Austin's most popular dining, retail, and entertainment venues.

This self-sufficient community gives tenants an edge in attracting top-talent employees who put a high priority on the work, play, live setting. For commuting employees, short routes in and out of the Domain make for quicker commute times. While nearby transit hubs provide alternative commuting options by bus or rail.

#### MAJOR OFFICE TENANTS

#### POPULAR DINING, RETAIL, & ENTERTAINMENT