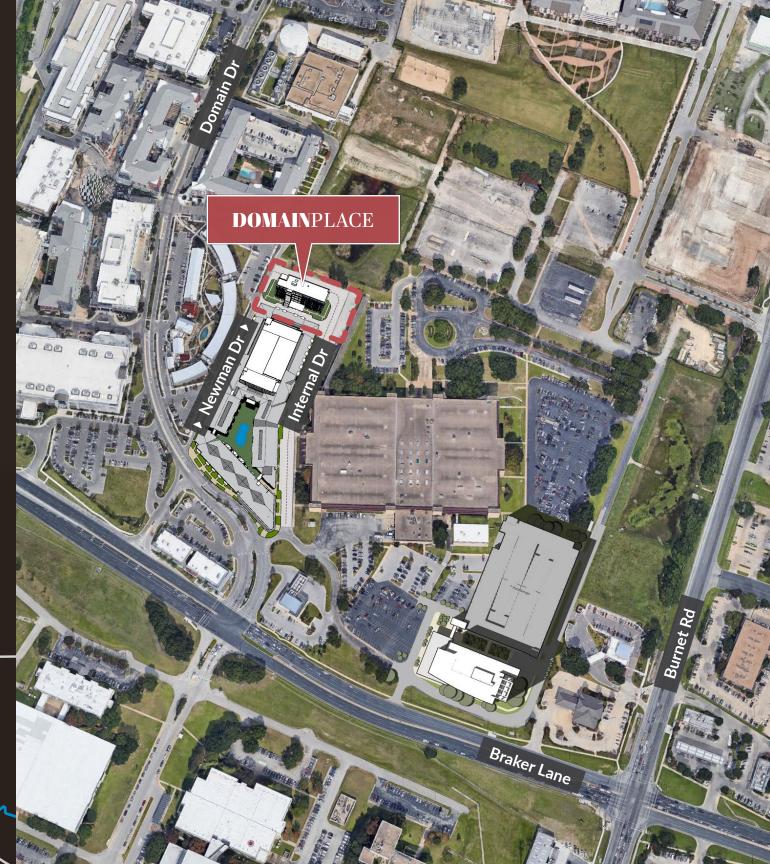

# WORKING & LIVING IN AUSTIN'S SECOND DOWNTOWN

Domain Place tenants will be front and center in Austin's Domain District, a vibrant community that is home to many of Austin's most popular dining, retail, and entertainment venues.

This self-sufficient community gives tenants an edge in attracting top-talent employees who put a high priority on the work, play, live setting. For commuting employees, short routes in and out of the Domain make for quicker commute times. While nearby transit hubs provide alternative commuting options by bus or rail.