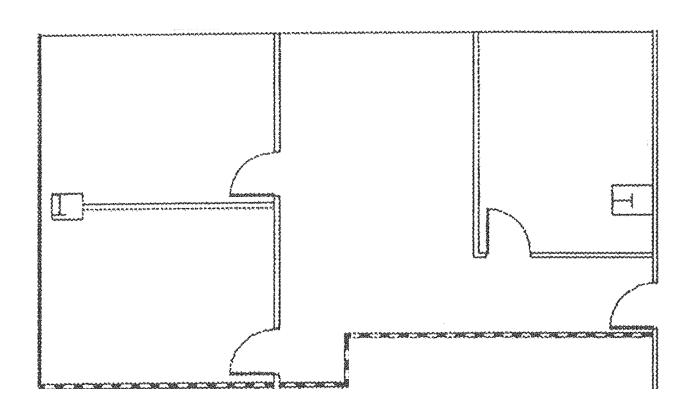

| SUITE | RSF   | RATE       |
|-------|-------|------------|
| 210*  | 1,081 | \$2.75 + U |

\*210 and 240 are contiguous and total 2,608 RSF

| SUITE | RSF   | RATE       |
|-------|-------|------------|
| 240*  | 1,527 | \$2.75 + U |

\*210 and 240 are contiguous and total 2,608 RSF