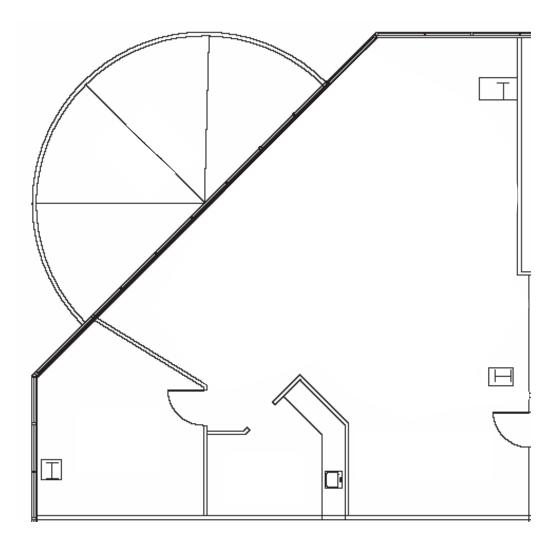

| SUITE | RSF   | RATE       |
|-------|-------|------------|
| 210*  | 1,081 | \$2.75 + U |

\*210 and 240 are contiguous and total 2,608 RSF

| SUITE | RSF   | RATE       |
|-------|-------|------------|
| 240*  | 1,527 | \$2.75 + U |

\*210 and 240 are contiguous and total 2,608 RSF