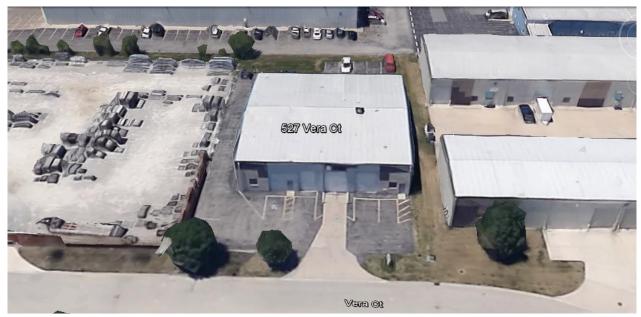

|
| SALE PRICE        | <del>\$675,000</del> \$659,000                                                                    |
| LEASE RATE        | \$6.50 PSF Net                                                                                    |
| REAL ESTATE TAXES | \$14,528 (\$1.73 PSF)                                                                             |

### **±8,400 SF AVAILABLE FOR SALE OR LEASE**

- Building is divisible into 3 condominium units, but not divisible for sale.
- Possible outside storage available



#### CONTACT INFORMATION

ALEX GENOVA 847-588-5648 alex.genova@transwestern.com FRED FREEMAN 847-588-5643 fred.freeman@transwestern.com LARRY SLOVY 847-588-5684 larry.slovy@transwestern.com

# 

## **AERIAL VIEW**



### **INTERIOR**









#### CONTACT INFORMATION

ALEX GENOVA 847-588-5648 alex.genova@transwestern.com FRED FREEMAN 847-588-5643 fred.freeman@transwestern.com LARRY SLOVY 847-588-5684 larry.slovy@transwestern.com

5600 N. River Road, Suite 150, Rosemont, IL 60018 P:

P: 847-588-5700 F: 847-588-0034

4 transwestern.com

The information provided herein was obtained from sources believed reliable; however, Transwestern makes no guarantee, warranties or representations as to the completeness or accuracy thereof. The presentation of this property is submitted subject to errors, omissions, change of price or conditions, prior sale or lease, or withdrawal without notice. Copyright © 2018 Transwestern.