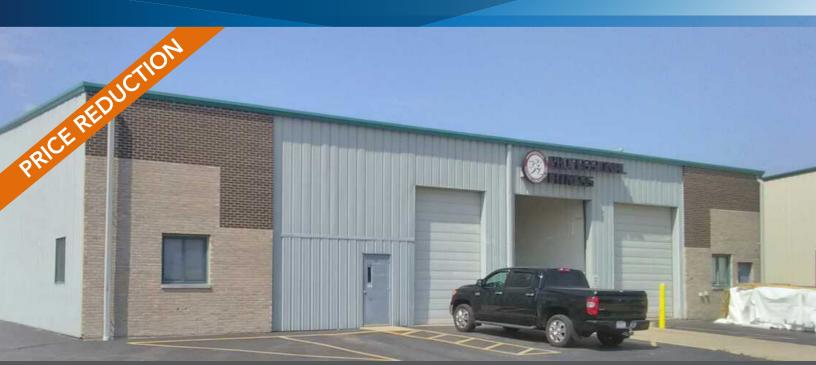

## **521-527 VERA COURT, JOLIET**

### **±8,400 SF AVAILABLE FOR SALE OR LEASE**

- Building is divisible into 3 condominium units, but not divisible for sale.
- Possible outside storage available