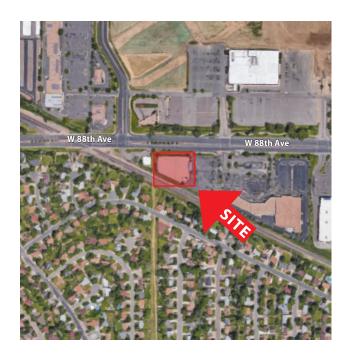

### 5880 W. 88TH AVENUE

Westminster, Colorado 80031

#### **PROPERTY FEATURES**

- Anchor Tenant Appliance Factory Outlet
- Easy access to Hwy 36 and Wadsworth Blvd.
- High traffic counts
- Excellent visibility
- Highly visible signage
- Aggressive lease rate
- Exceptional co-tenancy