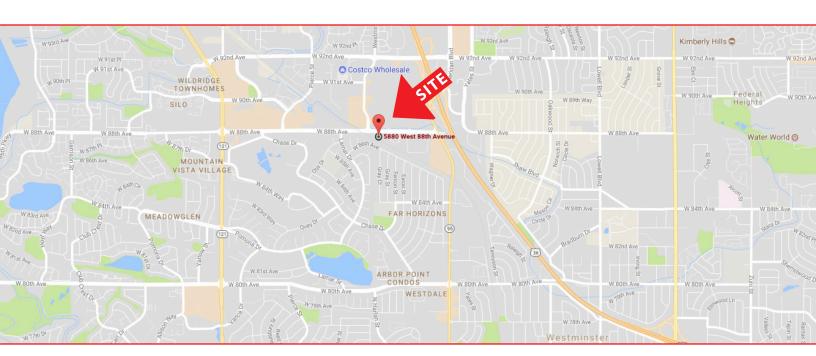

### 5880 W. 88TH AVENUE

Westminster, Colorado 80031

#### **PROPERTY FEATURES**

- Anchor Tenant Appliance Factory Outlet
- Easy access to Hwy 36 and Wadsworth Blvd.
- High traffic counts
- Excellent visibility
- Highly visible signage
- Aggressive lease rate
- Exceptional co-tenancy