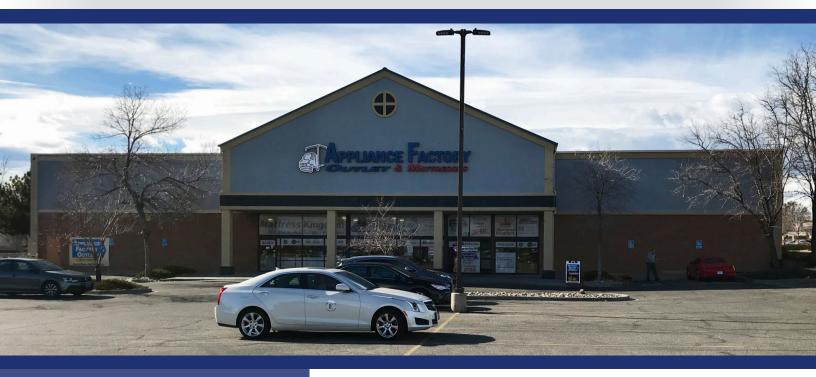

### 5880 W. 88TH AVENUE

Westminster, Colorado 80031

#### **PROPERTY FEATURES**

- Anchor Tenant Appliance Factory Outlet
- Easy access to Hwy 36 and Wadsworth Blvd.
- High traffic counts
- Excellent visibility
- Highly visible signage
- Aggressive lease rate
- Exceptional co-tenancy

#### PROPERTY SPECIFICATIONS

**Available SF:** 7,000-12,000 Retail

**Lease Rate:** \$12.00-16.00 Modified Gross

**Parking Ratio:** 170 Parking Spaces

**Building Size:** 33,682 SF

Year Built: 1995

Stories:

**Zoned:** Commercial