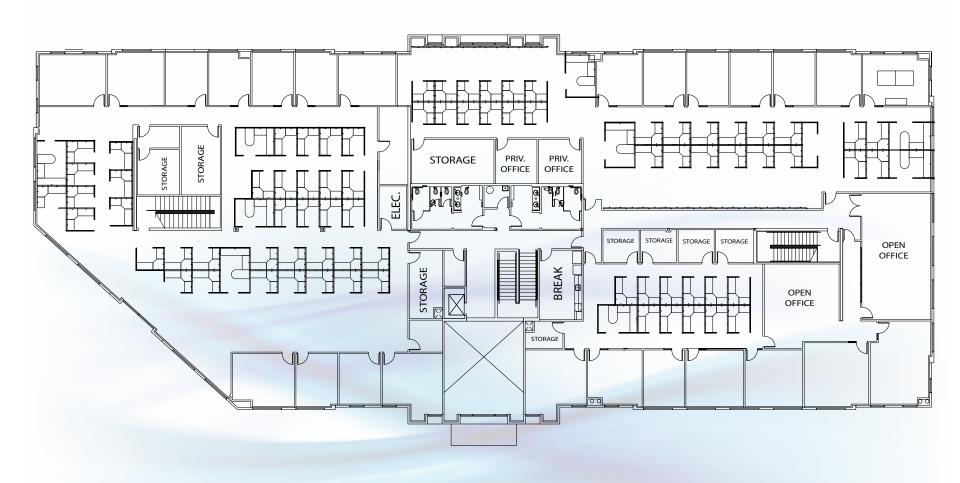

LDING FLEXIBILITY**

Highly flexible and efficient floor plates



## **SITE AMENITIES**

Generous common areas, gym, showers and lockers



## STABLE OWNERSHIP

The RMR Group was founded in 1986. Currently, The RMR Group has approx. 30 billion of assets under management including more than 1,400 properties



## **VISIBILITY**

Building top signage available facing Palomar Airport Road with 48,600 cars passing the buildings daily



# **2007** Construction

Approximately **95,000 SF** two building Corporate Headquarters/office campus

Large INDOOR/OUTDOOR amenity area

**398** parking stalls (4.2/1,000 SF)

Lease Rate **NEGOTIABLE** 

Available 8/1/2019



# PALOMAR AIRPORT ROAD Site Plan

# Proposed Project Upgrades



1ST FLOOR: 23,750 SF





# 2544 Floor Plan

2ND FLOOR: 23,750 SF







1ST FLOOR: 23,750 SF



# 2548 Floor Plan

2ND FLOOR: 23,750 SF





# Corporate Neighbors & Amenities



- Golf Course at Omni La Costa Resort & Spa
- 2 Alga Norte Community Park





























































Future Retail and Dining





# Why Carlsbad



KEY INDUSTRIES









**EMERGING INDUSTRIES** 

**Medical devices** 

**Robotics** 

Hospitality and tourism

TOP OCCUPIERS



















THE RMR GROUP



CBRE, INC. Broker Lic. 00409987

www.cbre.com/sdnorth

© 2018 CBRE, Inc. All rights reserved. This information has been obtained from sources believed reliable, but has not been verified for accuracy or completeness. Any projections, opinions, or estimates are subject to uncertainty. The information may not represent the current or future perf