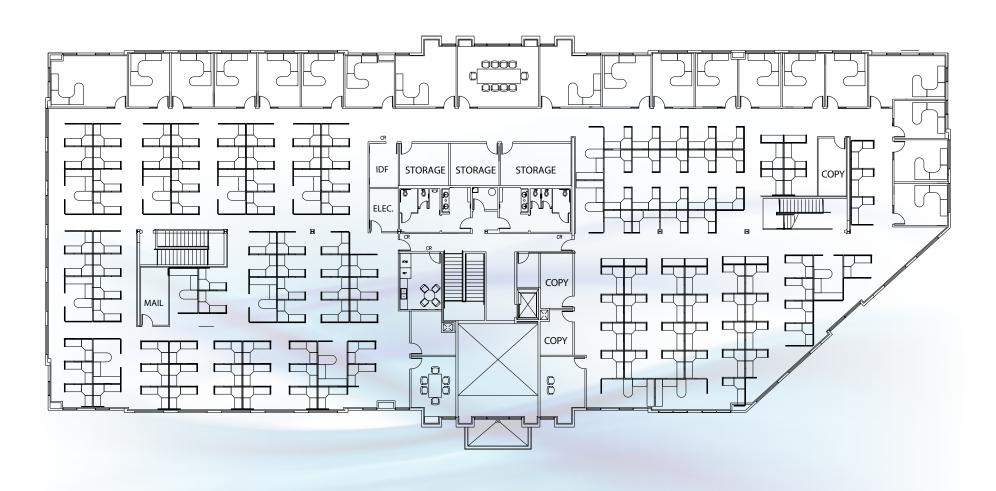

*SITE AMENITIES**

Generous common areas, gym, showers and lockers



## STABLE OWNERSHIP

The RMR Group was founded in 1986. Currently, The RMR Group has approx. 30 billion of assets under management including more than 1,400 properties



## **VISIBILITY**

Building top signage available facing Palomar Airport Road with 48,600 cars passing the buildings daily



# **2007** Construction

Approximately **95,000 SF** two building Corporate Headquarters/office campus

Large INDOOR/OUTDOOR amenity area

**398** parking stalls (4.2/1,000 SF)

Lease Rate **NEGOTIABLE** 

Available 8/1/2019



# PALOMAR AIRPORT ROAD Site Plan

# Proposed Project Upgrades



1ST FLOOR: 23,750 SF





# 2544 Floor Plan

2ND FLOOR: 23,750 SF







1ST FLOOR: 23,750 SF



# 2548 Floor Plan

2ND FLOOR: 23,750 SF





# Corporate Neighbors & Amenities



- Golf Course at Omni La Costa Resort & Spa
- 2 Alga Norte Community Park





























































Future Retail and Dining





# Why Carlsbad



KEY INDUSTRIES









**EMERGING INDUSTRIES** 

**Medical devices** 

**Robotics** 

Hospitality and tourism

TOP OCCUPIERS



















THE RMR GROUP



CBRE, INC. Broker Lic. 00409987

www.cbre.com/sdnorth

© 2018 CBRE, Inc. All rights reserved. This information has been obtained from sources believed reliable, but has not been verified for accuracy or completeness. Any projections, opinions, or estimates are subject to uncertainty. The information may not represent the current or future performance of the property. You and your advisors should conduct a careful