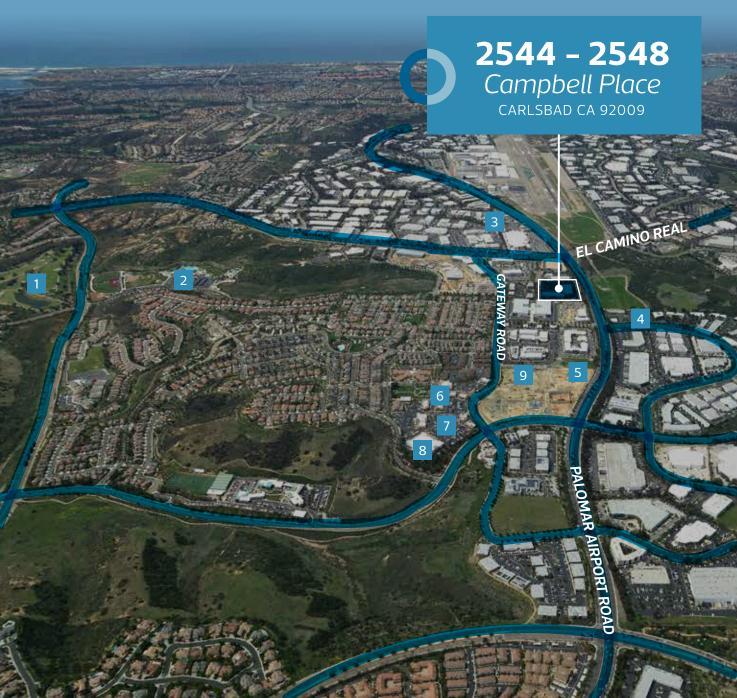

# Corporate Neighbors & Amenities

- Golf Course at Omni La Costa Resort & Spa
- 2 Alga Norte Community Park

Future Retail and Dining