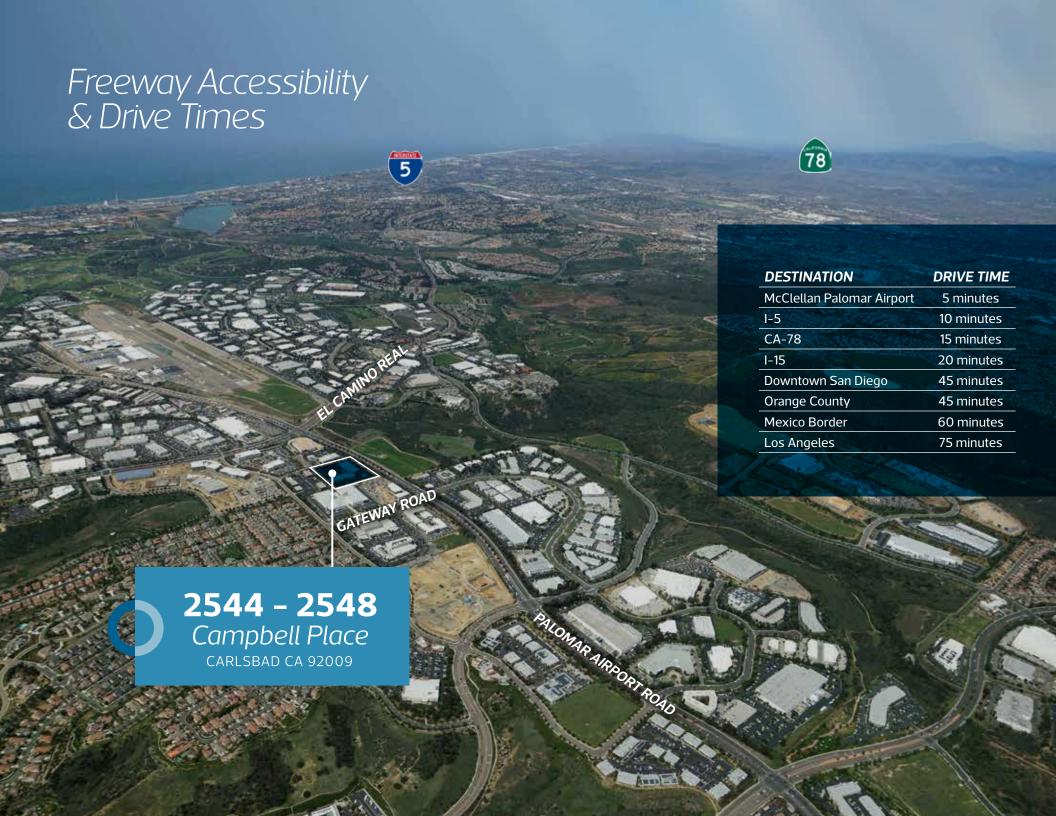

## **VISIBILITY**

Building top signage available facing Palomar Airport Road with 48,600 cars passing the buildings daily