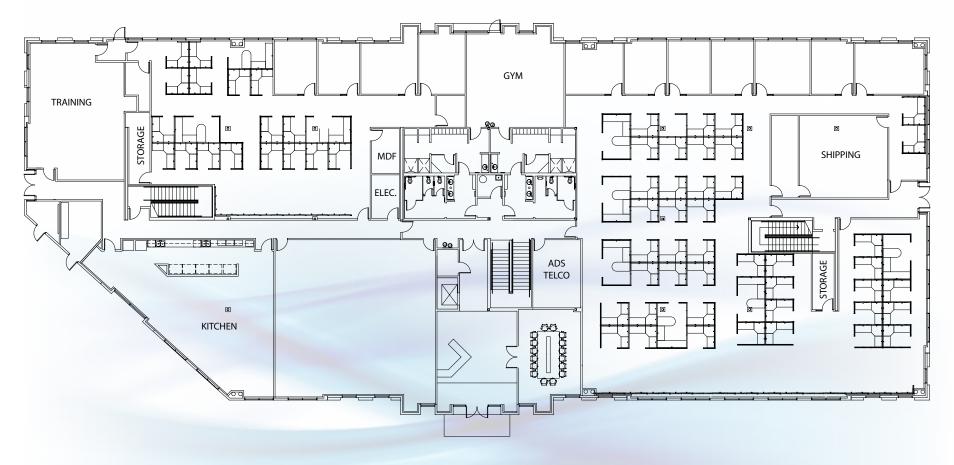

stablishments within a mile radius



# **BUILDING FLEXIBILITY**

Highly flexible and efficient floor plates



## **SITE AMENITIES**

Generous common areas, gym, showers and lockers



## STABLE OWNERSHIP

The RMR Group was founded in 1986. Currently, The RMR Group has approx. 30 billion of assets under management including more than 1,400 properties



## **VISIBILITY**

Building top signage available facing Palomar Airport Road with 48,600 cars passing the buildings daily



# **2007** Construction

Approximately **95,000 SF** two building Corporate Headquarters/office campus

Large INDOOR/OUTDOOR amenity area

**398** parking stalls (4.2/1,000 SF)

Lease Rate **NEGOTIABLE** 

Available 8/1/2019



# PALOMAR AIRPORT ROAD Site Plan

# Proposed Project Upgrades



1ST FLOOR: 23,750 SF





# 2544 Floor Plan

2ND FLOOR: 23,750 SF







1ST FLOOR: 23,750 SF



# 2548 Floor Plan

2ND FLOOR: 23,750 SF





# Corporate Neighbors & Amenities



- Golf Course at Omni La Costa Resort & Spa
- 2 Alga Norte Community Park





























































Future Retail and Dining





# Why Carlsbad



KEY INDUSTRIES









**EMERGING INDUSTRIES** 

**Medical devices** 

**Robotics** 

Hospitality and tourism

TOP OCCUPIERS



















THE RMR GROUP



CBRE, INC. Broker Lic. 00409987

www.cbre.com/sdnorth

© 2018 CBRE, Inc. All rights reserved. This information has been obtained from sources believed reliable, but has not been verified for accuracy or completeness. Any projections, opinions, or estimates are subject to uncertainty. The information