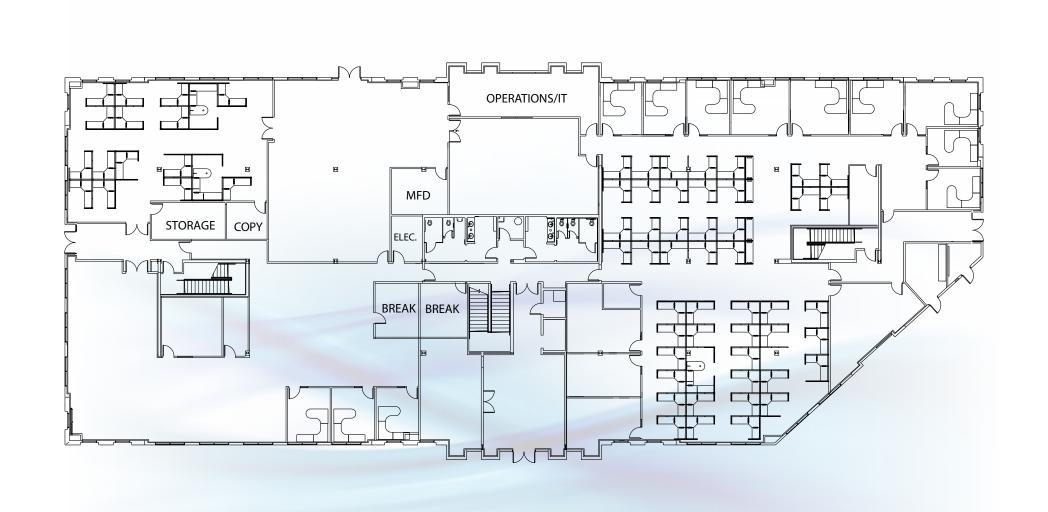

y flexible and efficient floor plates



## **SITE AMENITIES**

Generous common areas, gym, showers and lockers



## STABLE OWNERSHIP

The RMR Group was founded in 1986. Currently, The RMR Group has approx. 30 billion of assets under management including more than 1,400 properties



## **VISIBILITY**

Building top signage available facing Palomar Airport Road with 48,600 cars passing the buildings daily



# **2007** Construction

Approximately **95,000 SF** two building Corporate Headquarters/office campus

Large INDOOR/OUTDOOR amenity area

**398** parking stalls (4.2/1,000 SF)

Lease Rate **NEGOTIABLE** 

Available 8/1/2019



# PALOMAR AIRPORT ROAD Site Plan

# Proposed Project Upgrades



1ST FLOOR: 23,750 SF





# 2544 Floor Plan

2ND FLOOR: 23,750 SF







1ST FLOOR: 23,750 SF



# 2548 Floor Plan

2ND FLOOR: 23,750 SF





# Corporate Neighbors & Amenities



- Golf Course at Omni La Costa Resort & Spa
- 2 Alga Norte Community Park





























































Future Retail and Dining





# Why Carlsbad



KEY INDUSTRIES









**EMERGING INDUSTRIES** 

**Medical devices** 

**Robotics** 

Hospitality and tourism

TOP OCCUPIERS



















THE RMR GROUP



CBRE, INC. Broker Lic. 00409987

www.cbre.com/sdnorth

© 2018 CBRE, Inc. All rights reserved. This information has been obtained from sources believed reliable, but has not been verified for accuracy or completeness. Any projections, opinions, or estimates are subject to uncertainty. The information may not represent the current or future performance of the property. Y