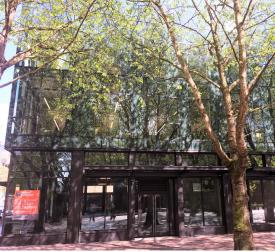

### Retail Availability

Suite A | 6,654 RSF

### **Highlights**

- Offered at \$38.00/RSF + \$9.60/NNN
- 6,654 RSF
- 17' ceilings with totally clear span space
- Large area for outdoor seating in the park
- Join Cherry Street Public House & Zocalo Mexican Restaurant as the other retail tenants in the building
- Tenant improvement package available
- · Floor-to-ceiling glass along three walls
- Distinctly beautiful sliding glass storefronts designed by Mithun
- LEED Gold Certification