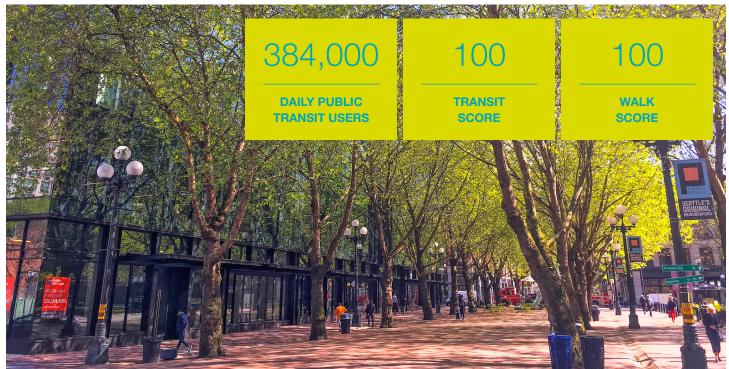

### Neighborhood Highlights

Seattle is currently the fastest growing big city in the U.S., and the Pioneer Square submarket is one of the cities most buzzed-about and desirable neighborhoods to set up shop. The neighborhood was recently recognized as one of 'the best food neighborhoods in America' by Thrillist.

## Pioneer Square

"A new and sudden wave of entrepreneurs, moneyed investors and urban dwellers that've rediscovered Pioneer Square in recent years has come along and made the place sparkle with possibility. It's a not-so-quiet renaissance."