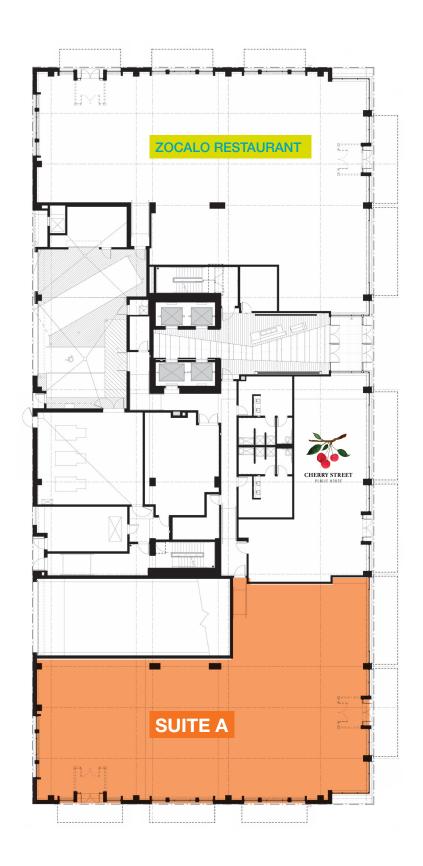

# Retail Space Available

Join new tenants, Cherry Street Public House & Zocalo Restaurant

In 2016, Weyerhaeuser moved its global headquarters to 200 Occidental, bringing over 900 employees to the building. Founded in 1900, the company is one of the world's largest private owners of timberlands in the western hemisphere.

### Retail Availability

Suite A | 6,654 RSF

### **Highlights**

- Offered at \$38.00/RSF + \$9.60/NNN
- 6,654 RSF
- 17' ceilings with totally clear span space
- Large area for outdoor seating in the park
- Join Cherry Street Public House & Zocalo Mexican Restaurant as the other retail tenants in the building
- Tenant improvement package available
- · Floor-to-ceiling glass along three walls
- Distinctly beautiful sliding glass storefronts designed by Mithun
- LEED Gold Certification