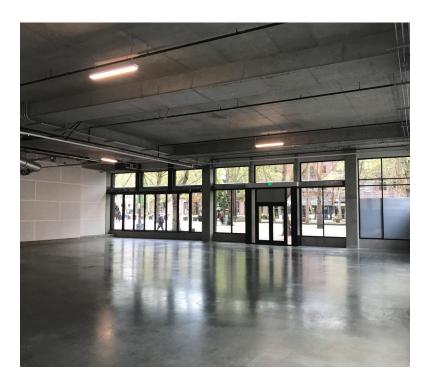

### Retail Availability

Suite A | 6,654 RSF

### **Highlights**

- Offered at \$38.00/RSF + \$9.60/NNN
- 6,654 RSF
- 17' ceilings with totally clear span space
- Large area for outdoor seating in the park
- Join Cherry Street Public House & Zocalo Mexican Restaurant as the other retail tenants in the building
- Tenant improvement package available
- · Floor-to-ceiling glass along three walls
- Distinctly beautiful sliding glass storefronts designed by Mithun
- LEED Gold Certification