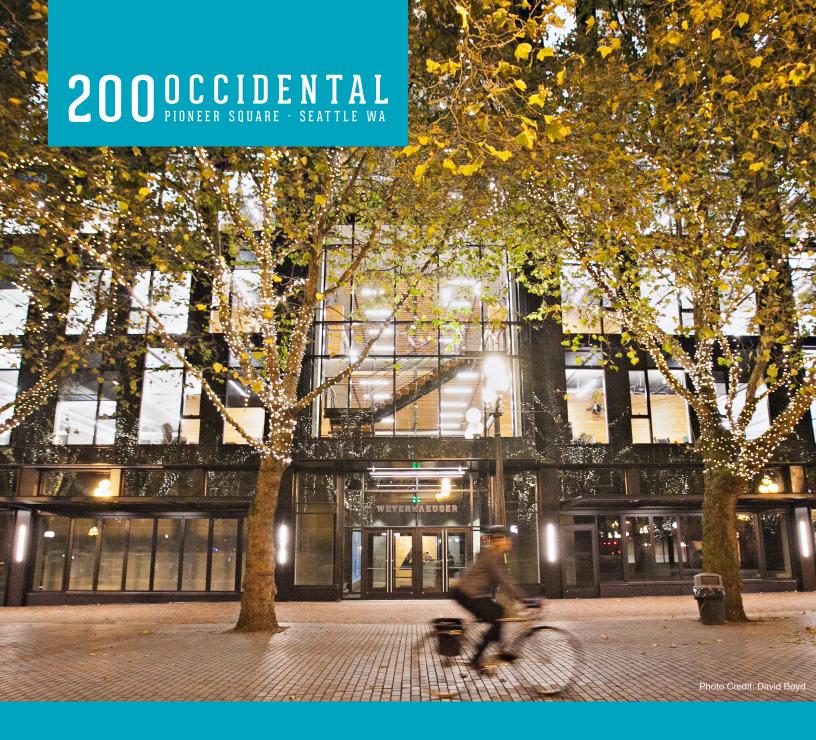

# Retail Space Available

Join new tenants, Cherry Street Public House & Zocalo Restaurant

In 2016, Weyerhaeuser moved its global headquarters to 200 Occidental, bringing over 900 employees to the building. Founded in 1900, the company is one of the world's largest private owners of timberlands in the western hemisphere.

# 200 OCCIDENTAL PIONEER SQUARE - SEATTLE WA