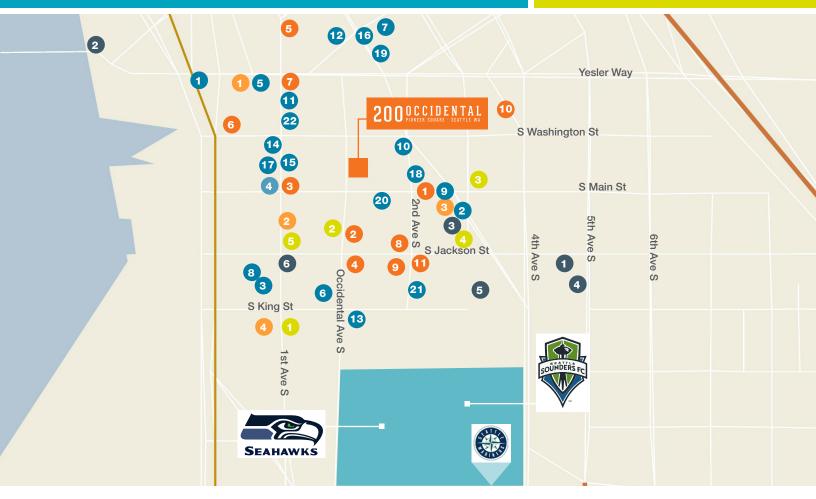

### Neighborhood Highlights

Seattle is currently the fastest growing big city in the U.S., and the Pioneer Square submarket is one of the cities most buzzed-about and desirable neighborhoods to set up shop. The neighborhood was recently recognized as one of 'the best food neighborhoods in America' by Thrillist.

- Elm Coffee Roasters
- Caffe Umbria
- Elliott Bay Cafe
- Starbucks
- Cherry Street Espresso
- Planet Java Breakfast Starbucks
- Tully's
- Zeitgeist
- Caffe Vita
- Starbucks

#### **RESTAURANTS**

- Al Boccalino
- Armandinos Salumi
- Berliner Doner Kebab
- Cafe Paloma
- FX McRory's
- Hole in the Wall Barbecue
- 8 Il Terrazzo Carmine 9.
- Main Street Gyros 10. McCoy's Firehouse Bar & Grill
- New Orleans Creole

- Thai Taste
- Quality Athletics
- The J&M Cafe
- Grand Central Bakery
- Collins Pub 16.
- Allstadt
- 18. Goodbar
- Sprouts London Plane
- Taylor Shellfish
- Damn the Weather

- Bodytonic Pilates
- Kinesia Pilates Studio
- Kinesia Pilates
- Seattle Fitness Inc.

### **GALLERIES**

- Art Xchange Gallery
- Davidson Galleries
- Foster White Gallery
- James Harris Gallery
- Linda Hodges Gallery

#### **TRANSPORTATION**

- **Bus Terminal**
- Ferry Terminal
- Bike Station
- Light Rail Station
- King Street Station
- 6. Street Car (Proposed)