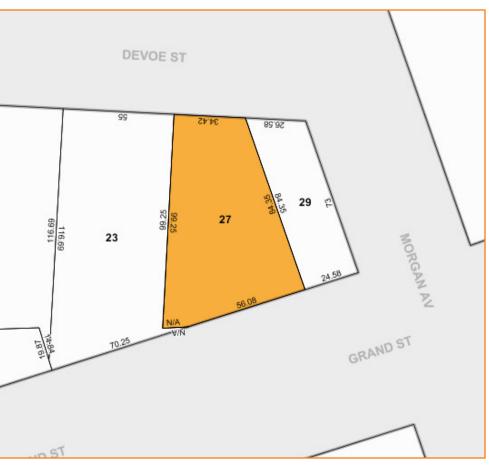

## **Transportation:**

**Grand Street** 

**LEASE PRICE:** 

**UPON REQUEST** 

993-997 GRAND STREET, BROOKLYN, NY

**BLOCK:** 

2924

LOT:

27

**ZONING:** 

M1-1

For Information About This Property
Contact Exclusive Agents:

Mark Caso, Salesperson mcaso@pinnaclereny.com 718-371-6419

**David Junik**, Partner djunik@pinnaclereny.com 718-371-6406

www.pinnaclereny.com