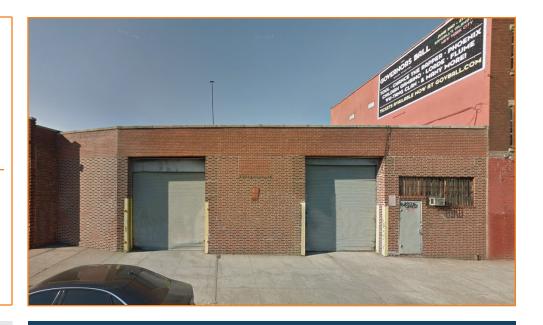

## 4,000 SF WAREHOUSE W/ STREET-TO-STREET ACCESS LOCATED IN EAST WILLIAMSBURG

## **FEATURES:**

- Building Size: 4,000 Sq. Ft.
- 3 Drive-In Doors
- Street-to-Street Access
- 15' Ceiling Height
- Small Office
- Column Free
- Gas Heat
- Available Immediately