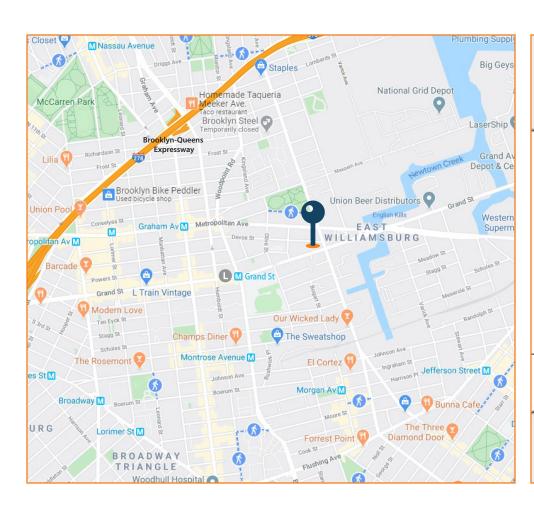

## **NEARBY:**

- Brooklyn-Queens Expressway
- Long Island Expressway
- Williamsburg Bridge
- Midtown Tunnel

## **Transportation:**

**Grand Street** 

**LEASE PRICE:** 

**UPON REQUEST** 

993-997 GRAND STREET, BROOKLYN, NY

**BLOCK:** 

2924

LOT: