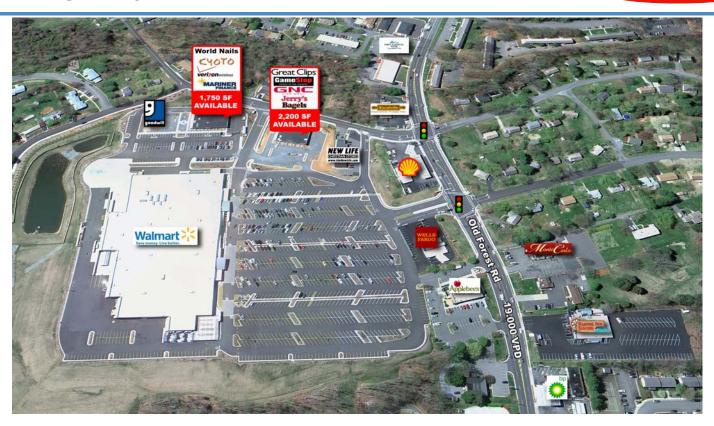

## **AVAILABLE END CAP**

### PROPERTY FEATURES

- Wal-Mart shadow anchored retail center
- Strong demographics
- Within 1/4 mile of Lynchburg's largest private employer, Areva NP, Inc.'s North American headquarters approximately 1,600 employees
- Located between 2 colleges:

12,600 students

2,700 students

- · Geographical center of Lynchburg
- Monument signage available