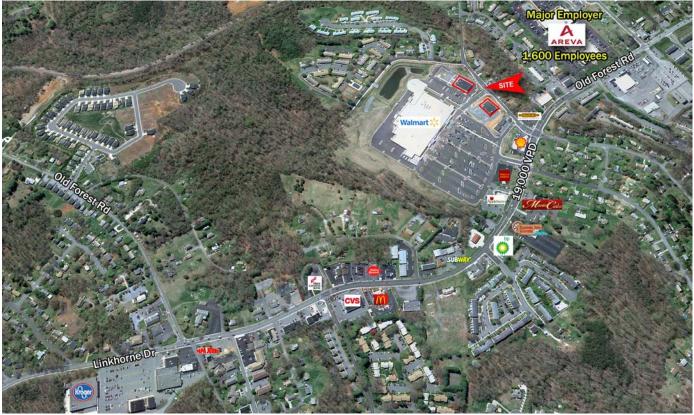

### PROPERTY FEATURES

- Wal-Mart shadow anchored retail center
- Strong demographics
- Within 1/4 mile of Lynchburg's largest private employer, Areva NP, Inc.'s North American headquarters approximately 1,600 employees
- Located between 2 colleges:

12,600 students

2,700 students

- · Geographical center of Lynchburg
- Monument signage available