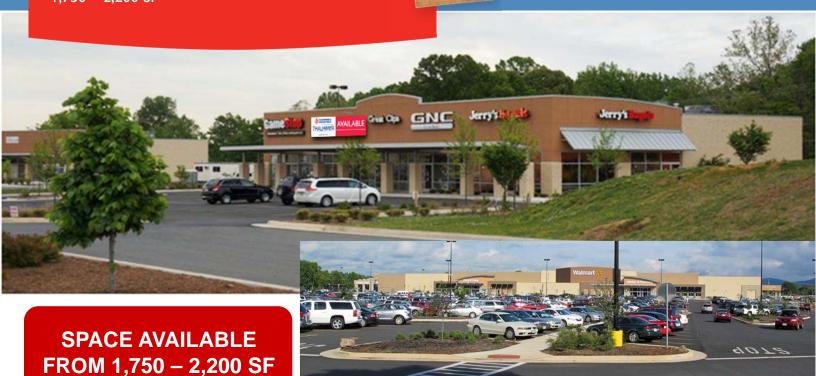

**WAL-MART SUPERCENTER** 3227 OLD FOREST ROAD LYNCHBURG, VA 24501

**RETAIL FOR LEASE** 1,750 - 2,200 SF

## **AVAILABLE END CAP**

### PROPERTY FEATURES

- Wal-Mart shadow anchored retail center
- Strong demographics
- Within 1/4 mile of Lynchburg's largest private employer, Areva NP, Inc.'s North American headquarters approximately 1,600 employees
- Located between 2 colleges: