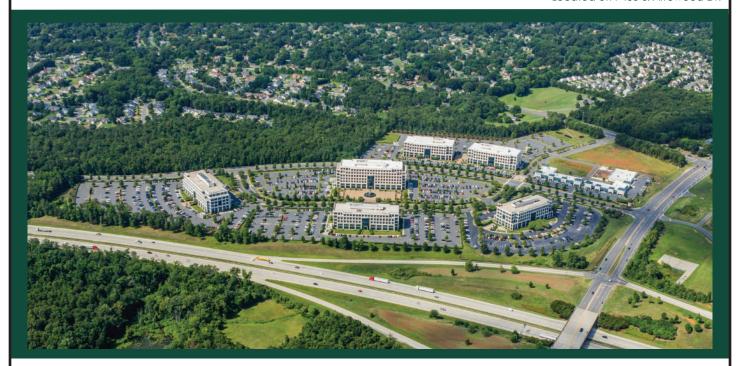

# AAC Whitehall Corporate Center

## WHITEHALL CORPORATE CENTER

### **PROPERTY HIGHLIGHTS**

- Six Class-A Office Buildings
- 20,000 & 30,000 SF Floorplates
- Free Surface Parking
- Close Proximity to I-485, I-77 & I-85
- Minutes from Charlotte Douglas Int. Airport
- 21 Hotels & 97 Restaurants in a 3 Mile Radius
- 6,500 SF Fitness Center Onsite with Personal Trainer
- Onsite Property Management
- 24 Hour Security