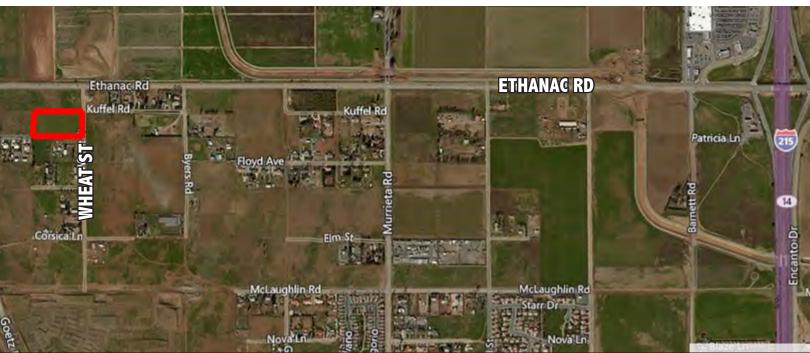

## 4.75 ACRES FOR SALE/LEASE OR BUILD TO SUIT

WHEAT STREET - MENIFEE, CA

## **PROPERTY INFORMATION:**

- UTILITIES AVAILABLE 300' NORTH AT ETHANAC RD
- LOCATED WITHIN 20 MILES OF 1.4 MIL. PEOPLE AND 440,000 HOUSEHOLDS
- 1.5 MILES WEST OF I-215 / ETHANAC INTERCHANGE
- ETHANAC SLATED TO BE 6 LANE EXPRESSWAY EVENTUALLY LINKING I-215 TO HWY. 74 TO I-15
- LOCATED IN EDC NORTHERN GATEWAY (INDUSTRIAL EMPHASIS)
- ±6,000 HOMES SLATED WITHIN 1 MILE OF SITE
- PHASE 1, TOPO, SURVEY, SOILS & PERC COMPLETED
- APN: 330-180-013