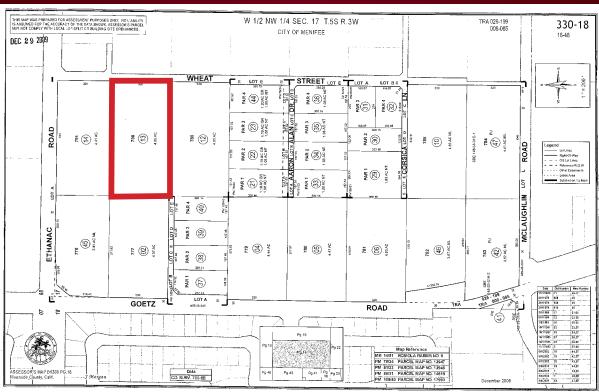

## **PROPERTY INFORMATION:**

- UTILITIES AVAILABLE 300' NORTH AT ETHANAC RD
- LOCATED WITHIN 20 MILES OF 1.4 MIL. PEOPLE AND 440,000 HOUSEHOLDS
- 1.5 MILES WEST OF I-215 / ETHANAC INTERCHANGE
- ETHANAC SLATED TO BE 6 LANE EXPRESSWAY EVENTUALLY LINKING I-215 TO HWY. 74 TO I-15
- LOCATED IN EDC NORTHERN GATEWAY (INDUSTRIAL EMPHASIS)
- ±6,000 HOMES SLATED WITHIN 1 MILE OF SITE
- PHASE 1, TOPO, SURVEY, SOILS & PERC COMPLETED
- APN: 330-180-013