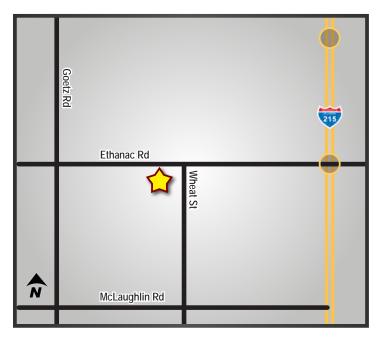

## 4.75 ACRES FOR SALE/LEASE OR BUILD TO SUIT

WHEAT STREET - MENIFEE, CA

## **PROPERTY INFORMATION:**

- UTILITIES AVAILABLE 300' NORTH AT ETHANAC RD
- LOCATED WITHIN 20 MILES OF 1.4 MIL. PEOPLE AND 440,000 HOUSEHOLDS
- 1.5 MILES WEST OF I-215 / ETHANAC INTERCHANGE
- ETHANAC SLATED TO BE 6 LANE EXPRESSWAY EVENTUALLY LINKING I-215 TO HWY. 74 TO I-15
- LOCATED IN EDC NORTHERN GATEWAY (INDUSTRIAL EMPHASIS)
- ±6,000 HOMES SLATED WITHIN 1 MILE OF SITE
- PHASE 1, TOPO, SURVEY, SOILS & PERC COMPLETED
- APN: 330-180-013