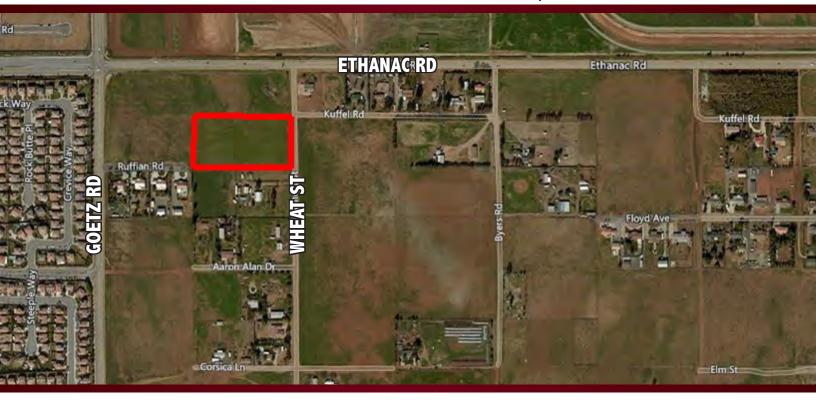

## 4.75 ACRES FOR SALE/LEASE OR BUILD TO SUIT

WHEAT STREET - MENIFEE, CA

## **PROPERTY INFORMATION:**

- UTILITIES AVAILABLE 300' NORTH AT ETHANAC RD
- LOCATED WITHIN 20 MILES OF 1.4 MIL. PEOPLE AND 440,000 HOUSEHOLDS
- 1.5 MILES WEST OF I-215 / ETHANAC INTERCHANGE
- ETHANAC SLATED TO BE 6 LANE EXPRESSWAY EVENTUALLY LINKING I-215 TO HWY. 74 TO I-15
- LOCATED IN EDC NORTHERN GATEWAY (INDUSTRIAL EMPHASIS)
- ±6,000 HOMES SLATED WITHIN 1 MILE OF SITE
- PHASE 1, TOPO, SURVEY, SOILS & PERC COMPLETED
- APN: 330-180-013