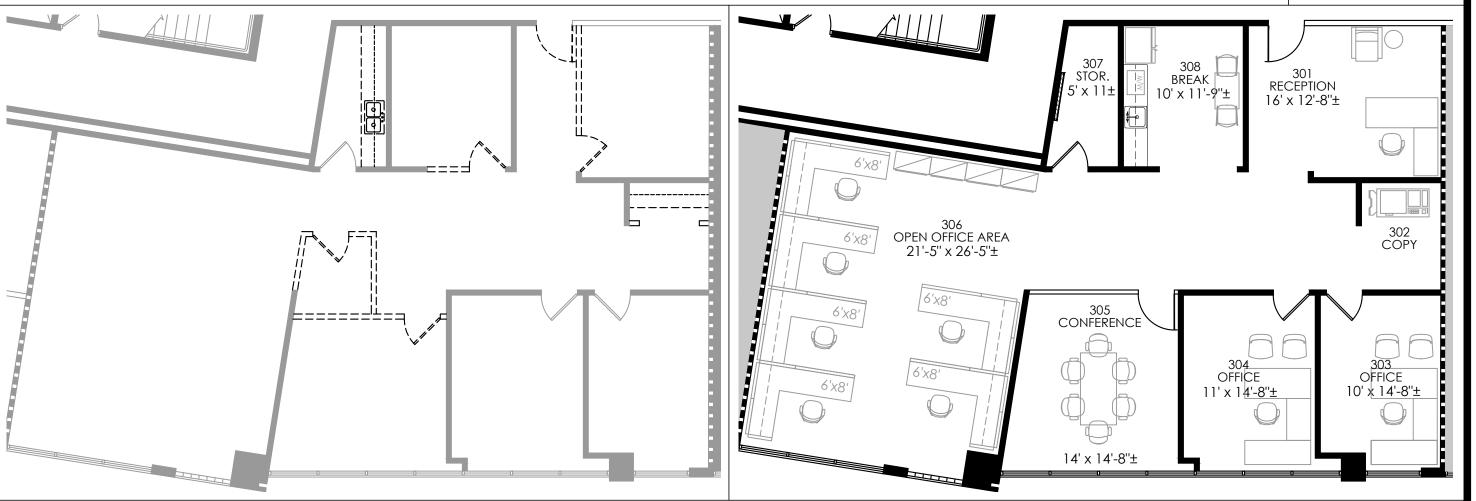

5400 LBJ Freeway Suite 125 Dallas, Texas 75240 972.770.2222 972.770.2242 www.entosdesign.com

Spec Suite 303 Addison Airport Office Center 16035 Addison Road

Addison, Texas 75001

BY: LB DATE: 07.21.18 USF: RSF: 2,255 APPROVAL:

THESE DOCUMENTS ARE INCOMPLETE AND MAY NOT BE USED FOR REGULATORY APPROVAL, PERMIT OR CONSTRUCTION.

ROOM SIZES ARE APPROXIMATE ONLY AND ARE NOT TO BE USED FOR FINAL DETERMINATION OF FURNITURE SIZES OR PLACEMENT.

Demo Plan Scale: 1/8" = 1'-0"

Preliminary Plan
Scale: 1/8" = 1'-0"