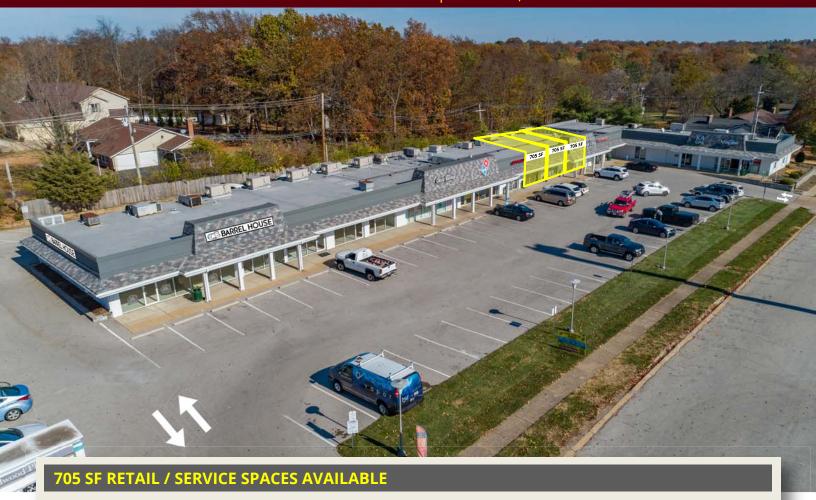

## 705 SF RETAIL / SERVICE SPACES AVAILABLE FOR LEASE

14748-14796 CLAYTON ROAD | BALLWIN, MO 63011

- 14770 Clayton Road, 14772 Clayton Road and 14774 Clayton Road
- Retail center anchored by The Shack, Fit-Flavors, Mimi's Bridal & Boutique and Barrel House (coming soon!)
- Newly renovated facade
- 5.5 per 1,000 parking ratio
- Located near the signalized intersection of Clayton Road and Baxter Road with high visibility from and great access to Clayton Road
- Traffic volume on Clayton Road: over 37,000 vehicles per day
- LEASE RATE: \$16.50 PSF NNN