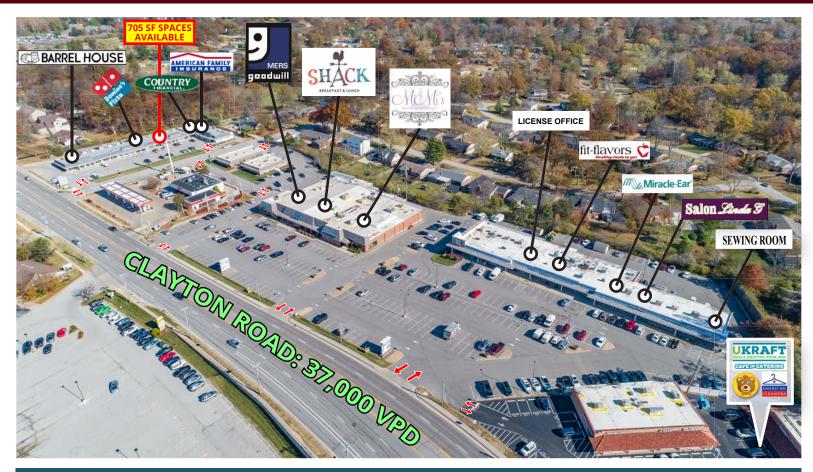

## 705 SF RETAIL / SERVICE SPACES AVAILABLE FOR LEASE

14748-14796 CLAYTON ROAD | BALLWIN, MO 63011

- 14770 Clayton Road, 14772 Clayton Road and 14774 Clayton Road
- Retail center anchored by The Shack, Fit-Flavors, Mimi's Bridal & Boutique and Barrel House (coming soon!)
- Newly renovated facade
- 5.5 per 1,000 parking ratio
- Located near the signalized intersection of Clayton Road and Baxter Road with high visibility from and great access to Clayton Road
- Traffic volume on Clayton Road: over 37,000 vehicles per day
- LEASE RATE: \$16.50 PSF NNN