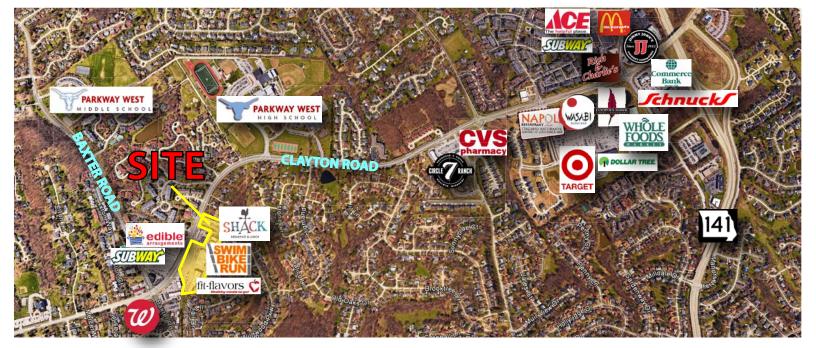

## 705 SF RETAIL / SERVICE SPACES AVAILABLE FOR LEASE

14748-14796 CLAYTON ROAD | BALLWIN, MO 63011

- 14770 Clayton Road, 14772 Clayton Road and 14774 Clayton Road
- Retail center anchored by The Shack, Fit-Flavors, Mimi's Bridal & Boutique and Barrel House (coming soon!)
- Newly renovated facade
- 5.5 per 1,000 parking ratio
- Located near the signalized intersection of Clayton Road and Baxter Road with high visibility from and great access to Clayton Road
- Traffic volume on Clayton Road: over 37,000 vehicles per day
- LEASE RATE: \$16.50 PSF NNN