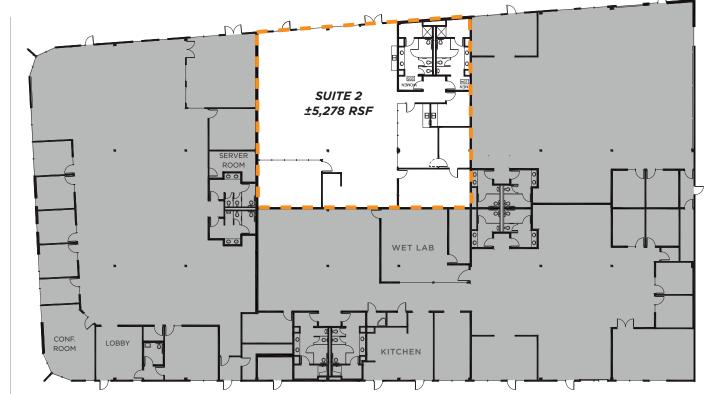

# CUSHMAN & WAKEFIELD

FOR LEASE 3565 Haven Avenue Menio Park, CA

FLOOR PLAN

±5,278 RSF - Suite 2

HAVEN AVENUE