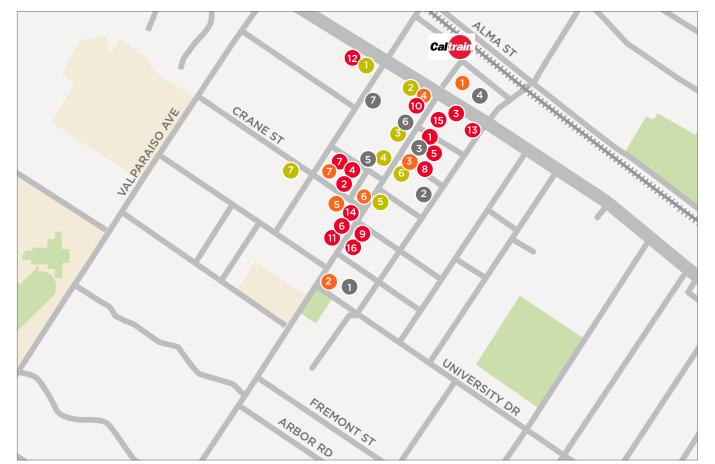

# DOWNTOWN MENLO PARK AMENITIES

# RESTAURANTS

- Left Bank
- Carpaccio 2
- 3 Trellis Restaurant
- Shiok Singapore Kitchen 4
- Bistro Vida 6
- 6 Angelo Mio
- Gerry's Cakes 7
- Una Mas 8
- Subway 9
- 10 Quiznos
- Amici's •

#### Round Table Pizza 12

- Applewood Pizza B
- 14 Miyo Yogurt
- Ð Cold Stone Creamery
- Baskin Robbins 16

- First Republic Bank
- 2 U.S. Bank Branch
- 3 Union Bank
- 4 Chase Bank
- 5 Wells Fargo Bank

# RETAIL

- 6
- 7 US Post Office

# **COFFEE SHOP**

- Café Borrone
- Peet's Coffee 2
- 3 Starbucks
- 4 Stacks
- Mademoiselle Colette 6
- Bagel Street Café 6
- Coffeebar Menlo Park

cushmanwakefield.com

Cushman & Wakefield Copyright 2019. No warranty or representation, express or implied, is made to the accuracy or completeness of the information contained herein, and same is submitted subject to errors, omissions, change of price, rental or other conditions, withdrawal without notice, and to any special listing conditions imposed by the property owner(s). As applicable, we make no representation as to the condition of the property (or properties) in question.

- 1 Draeger's 2 Trader Joe's 3 Walgreens
  - 4 Kepler's
  - 6 Angela
  - Cheeky Monkey