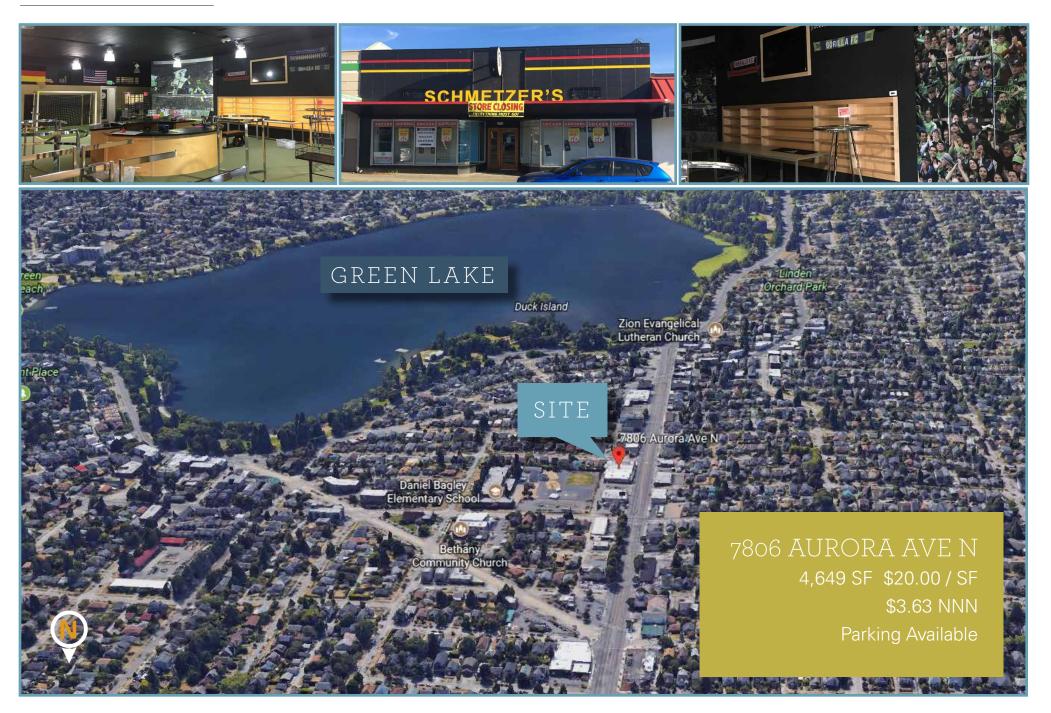

## GREEN LAKE RETAIL

7806 AURORA AVENUE N | SEATTLE, WA 98103

DOLLAR TREE

> RODNEY SWIFT 206.859.4500 | rods@jshproperties.com

SOCCER

UNIFORMS

SCHMETZER'S

206.859.4500 | www.jshproperties.com

#### GREEN LAKE RETAIL SITE MAP

SITE

7806 Aurora Ave N

**Quality Glass** 

DOLLAR TREE

THE INFORMATION CONTAINED HEREIN HAS BEEN GIVEN TO US BY SOURCES WE DEEM RELIABLE, WE HAVE NO REASON TO DOUBT ITS ACCURACY, BUT WE DO NOT GUARANTEE IT. ALL INFORMATION SHOULD BE VERIFIED PRIOR TO PURCHASE OR LEASE.