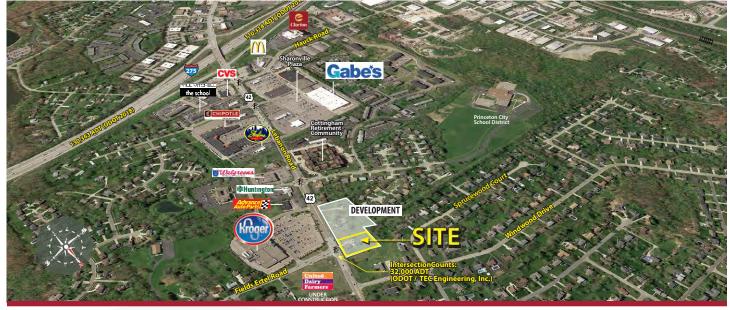

## New Kroger shadow-anchored Development

Lebanon Road (US 42) and Fields Ertel Road

1,600 SF AVAILABLE in 2 Tenant Building

## **Property Details:**

- Adjacent to newly remodeled (2019) Kroger
- Signalized access
- Tremendous exposure to high traffic counts

## **Traffic Counts:**

| Intersection of Lebanon Road (US42) | 32,000 ADT (ODOT / TEC |
|-------------------------------------|------------------------|
| and Fields Ertel Road               | Engineering, Inc.)     |
| Lebanon Road (US 42) at Hauck Road  | 24,505 ADT (ODOT)      |