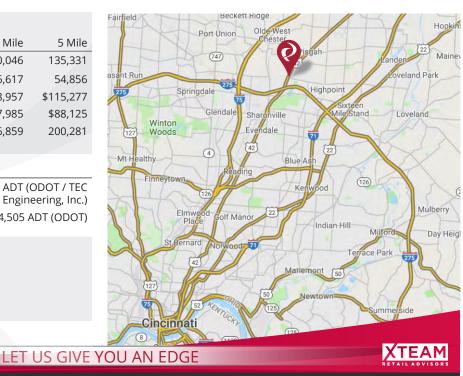

## **Demographics:** 2018 Estimates 1 Mile 3 Mile 5 Mile Population 7,056 40,046 135,331 Households 3,175 16,617 54,856 Average Household Income \$107,467 \$108,957 \$115,277 Median Household Income \$82,464 \$87,985 \$88,125 Total Number of Employees 4,361 56,859 200,281

## **Traffic Counts:**

| Intersection of Lebanon Road (US42) | 32,000 ADT (ODOT / TEC |
|-------------------------------------|------------------------|
| and Fields Ertel Road               | Engineering, Inc.)     |
| Lebanon Road (US 42) at Hauck Road  | 24,505 ADT (ODOT)      |