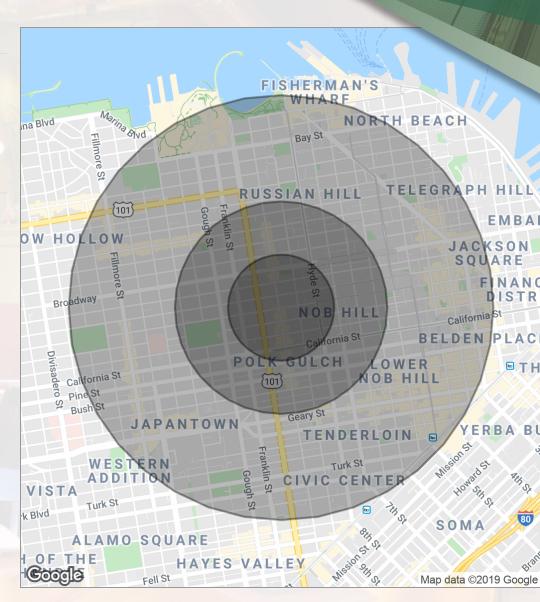

### **DEMOGRAPHICS MAP**

Terrific Polk Street Location

# FOR SUBLEASE RESTAURANT PROPERTY

| POPULATION                           | <b>0.25 MILES</b>       | 0.5 MILES               | 1 MILE           |
|--------------------------------------|-------------------------|-------------------------|------------------|
| Total population                     | 10,614                  | 39,281                  | 136,177          |
| Median age                           | 37.9                    | 38.2                    | 40.3             |
| Median age (Male)                    | 39.2                    | 39.2                    | 40.3             |
| Median age (Female)                  | 35.7                    | 37.3                    | 40.3             |
|                                      |                         |                         |                  |
| HOUSEHOLDS & INCOME                  | 0.25 MILES              | 0.5 MILES               | 1 MILE           |
| HOUSEHOLDS & INCOME Total households | <b>0.25 MILES</b> 5,575 | <b>0.5 MILES</b> 22,992 | 1 MILE<br>79,422 |
|                                      |                         |                         |                  |
| Total households                     | 5,575                   | 22,992                  | 79,422           |