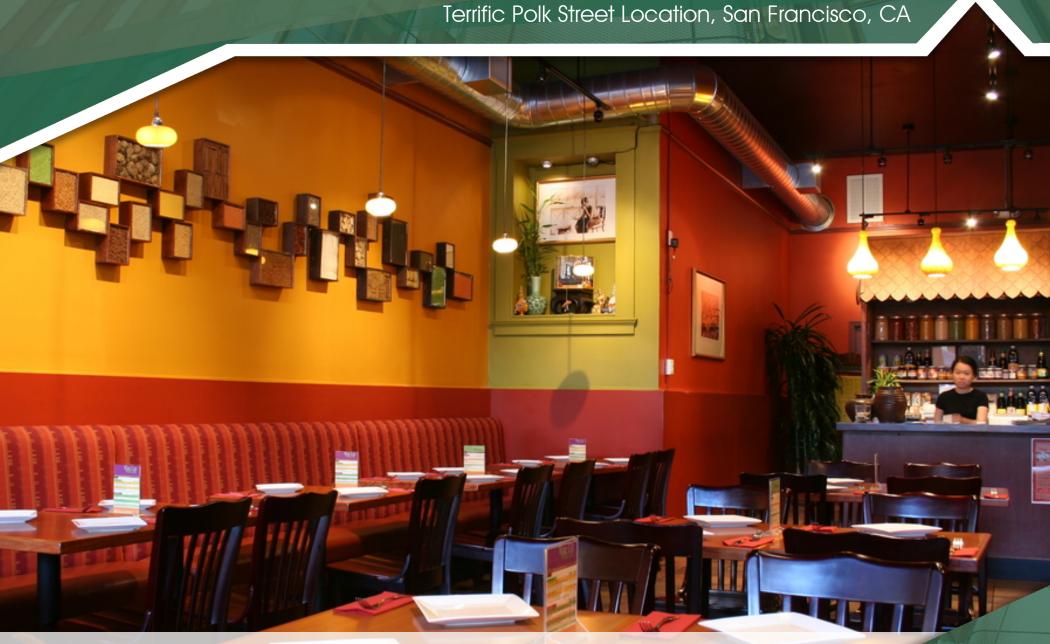

### **EXECUTIVE SUMMARY**

Terrific Polk Street Location

| 0 | FF | F   | DI | N  | C | CI | $\Pi I$ | M | M   | Λ | RY | 7 |
|---|----|-----|----|----|---|----|---------|---|-----|---|----|---|
| U | ГГ | . 6 | KI | IV | J |    | UI      | V | IVI | А | КI |   |

#### **PROPERTY HIGHLIGHTS**

- Excellent Location
- 2,247 SF plus approximately 1,200 SF basement
- 10 year lease term with option
- Terrific drive-by and foot traffic
- FF&E Purchase: Key money required
- Type 1 Hood
- Fully furnished restaurant that seats 25+