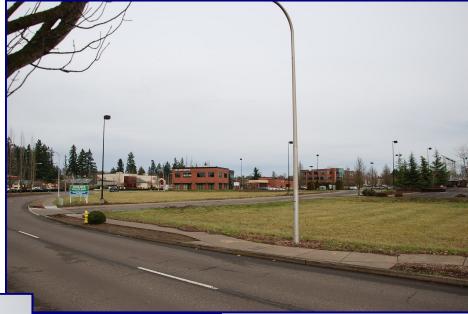

## Wilsonville Theater Pads

Town Center Loop E, Wilsonville, OR 97070

The Wilsonville pads are located adjacent to the Wilsonville Regal Cinema on Town Center Loop with I-5 Freeway Visibility.

Town Center Loop is a primary road that circles the downtown core trade area of Wilsonville. Fry's electronics neighbors the properties along with Les Schwab, Bullwinkles Family Fun Center, Village Dental and US Bank. Join this expanding trade area and enjoy excellent visibility, signage and traffic.

**Regal Cinemas** 

Pad A

Results Driven Retail Solutions \*\*

Barnard Commercial
Real Estate