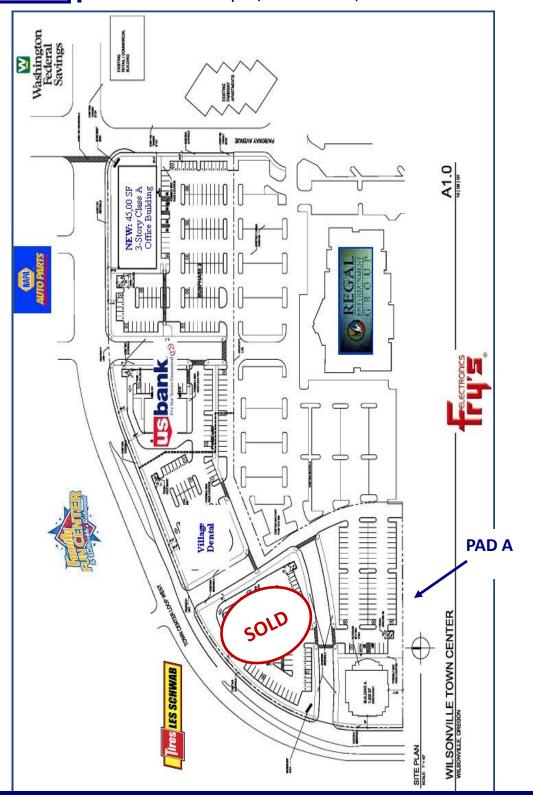

## Wilsonville Theater Pads

Town Center Loop E, Wilsonville, OR 97070

The Wilsonville pads are located adjacent to the Wilsonville Regal Cinema on Town Center Loop with I-5 Freeway Visibility.

Town Center Loop is a primary road that circles the downtown core trade area of Wilsonville. Fry's electronics neighbors the properties along with Les Schwab, Bullwinkles Family Fun Center, Village Dental and US Bank. Join this expanding trade area and enjoy excellent visibility, signage and traffic.

<u>Pad A</u> 67,194 SF Total 1.54 Acres

Up to a 7,500 SF Building

Zoning allows for a variety of uses

\$25.00 SF