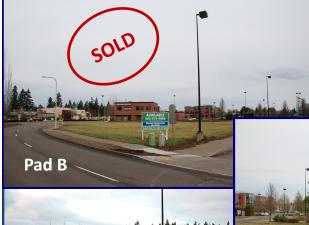

<u>Pad A</u> 67,194 SF Total 1.54 Acres

Up to a 7,500 SF Building

Zoning allows for a variety of uses

\$25.00 SF