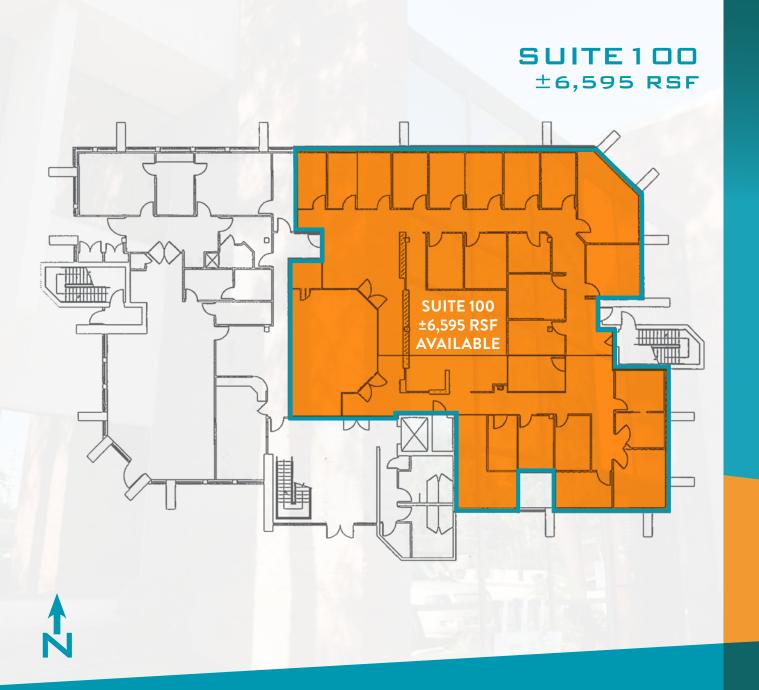

#### **PROPERTY FEATURES**

- Multi-story, multi-tenant, medical office building
- ±6,595 RSF Available
- 3% Annual Increases
- Parking Ratio 5.6.00:1,000/SF (107 Spaces)
- Year Built 1982

#### **LEASE RATE**

- \$22.50 SF MODIFIED GROSS (Net Electric and Janitorial)
- TI'S AVAILABLE