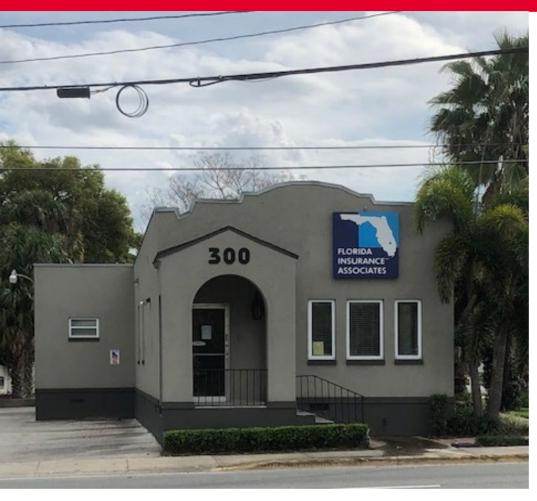

# FOR LEASE 300 E Colonial Dr. Orlando, FL 32801

### Asking \$4,300/ MO Modified Gross

Traffic Information 38,000 Vehicles/ Day on Colonial Dr.

Property Type Office Building Remodeled 2017

Parking 8 dedicated spots plus street parking

4 Offices and Large Open Area

Excellent visibility from Colonial Drive & Highland Avenue. Close to Downtown Orlando and Thornton Park. Close and easy access to I-4, Orange Blossom Trail, East-West Expressway, and US 17-92. Excellent layout, open work area with enlarged conference room, private offices, break room, and IT. Building rewired for internet, phone, cable Exterior ADA ramp installed