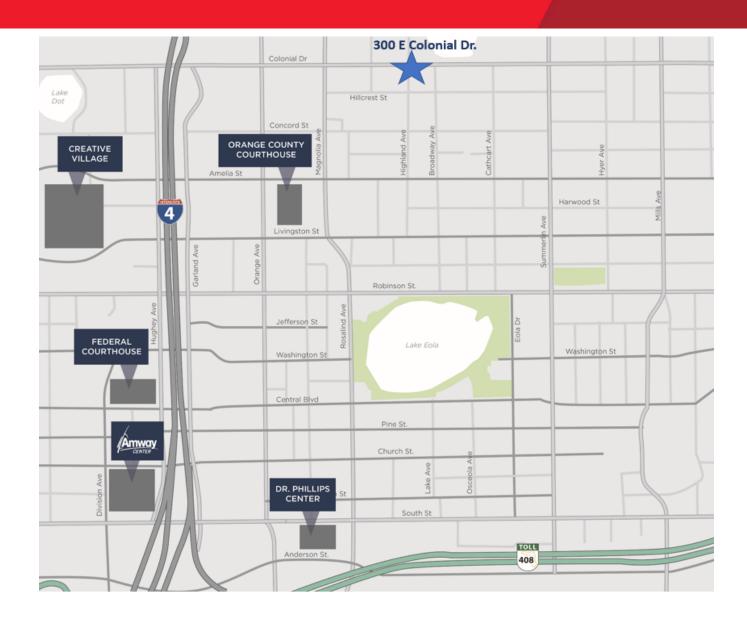

Excellent visibility from Colonial Drive & Highland Avenue. Close to Downtown Orlando and Thornton Park. Close and easy access to I-4, Orange Blossom Trail, East-West Expressway, and US 17-92. Excellent layout, open work area with enlarged conference room, private offices, break room, and IT. Building rewired for internet, phone, cable Exterior ADA ramp installed