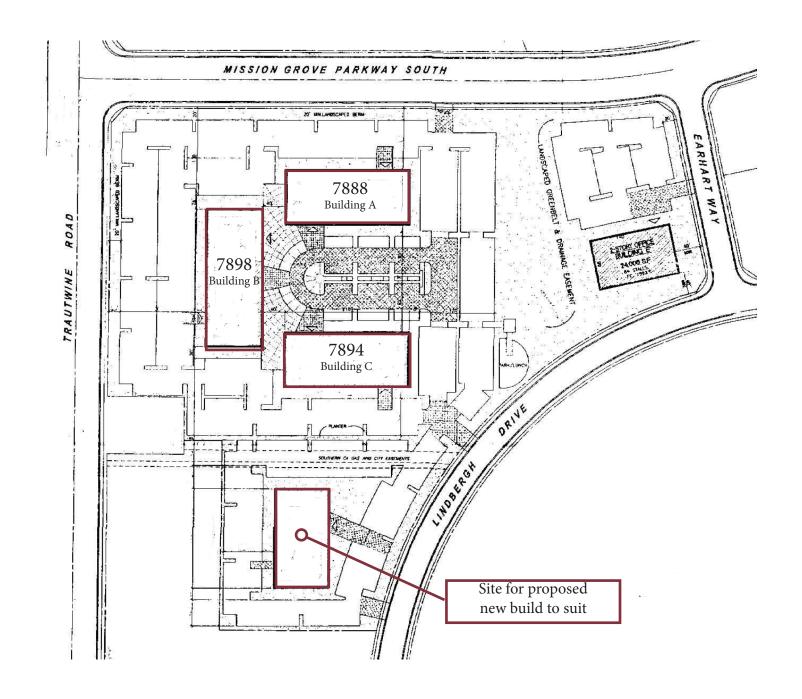

# 7888-7898 Mission Grove Parkway South Riverside, California

BUILDING TYPE: Two story, Class A office buildings

AVAILABLE SPACE: 7888 Mission Grove Parkway S

Building A ( $\pm 41,181$  square feet)

Suite 125 1,327 square feet

Suite 201 4,339 square feet (shell)

7898 Mission Grove Parkway S

Building B (±45,548 square feet)

Suite 200 22,968 square feet

7894 Mission Grove Parkway S

Building C (±41,000 square feet)

100% Leased

LEASE RATE: \$2.10 Full Service Gross