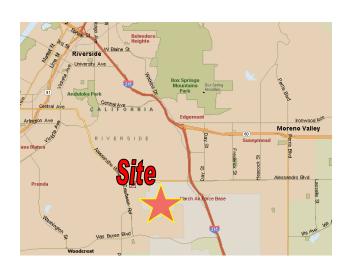

#### **PROPERTY HIGHLIGHTS:**

- » Over 5:1 Parking Ratio
- » Located in the Thriving Mission Grove Submarket of Riverside
- » Excellent Access to the I-215
- » Minutes to Ontario International Airport
- » Excellent Proximity to Orange County, Los Angeles, and the Inland Empire Labor Markets