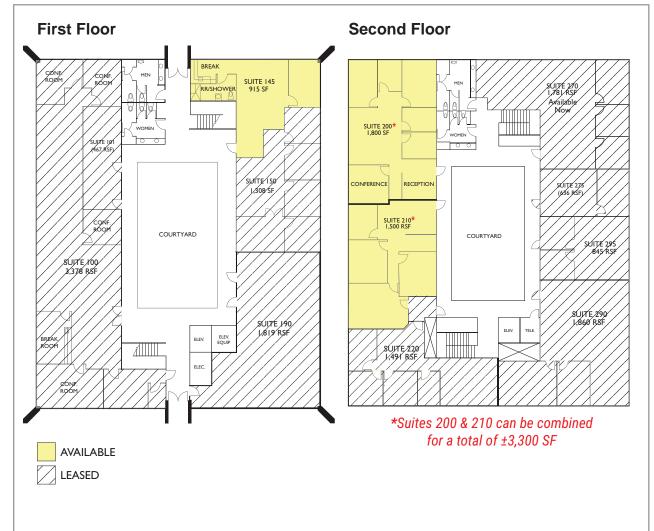

#### ±350 - ±3,563 Rentable Square Feet Available

- Two-Story Professional Office Buildings
- Excellent Central Cupertino Location
- Easy Access to Highways 280 and 85
- Covered and Surface Parking
- Common Conference Room
- Walking Distance to Restaurants (Chipotle, Curry House, Bitter + Sweet, Kee Wah Bakery), Hotels (Juniper), and Financial Services (Wells Fargo & Chase Bank)
- Adjacent to Cupertino Civic Center (City Hall, Community Hall, Library with Coffee Society)
- Local Ownership