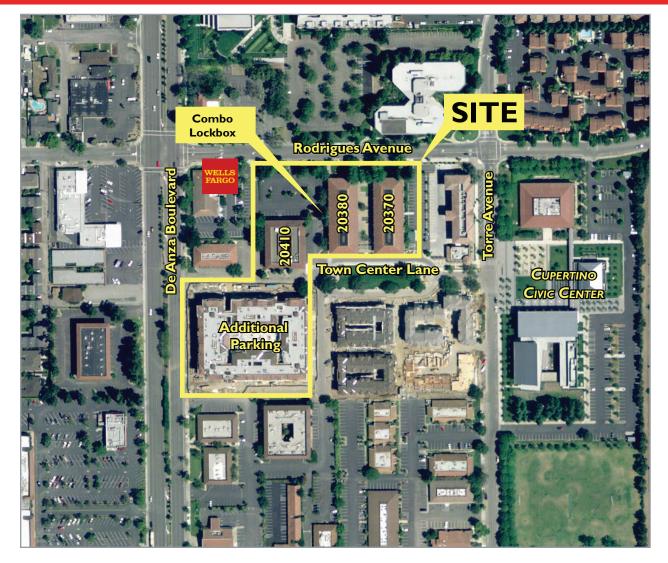

#### Cupertino Civic Park 20370, 20380 & 20410 Town Center Lane Cupertino, CA

We are pleased to offer the following spaces:

#### ±350 - ±3,563 Rentable Square Feet Available

- Two-Story Professional Office Buildings
- Excellent Central Cupertino Location
- Easy Access to Highways 280 and 85
- Covered and Surface Parking
- Common Conference Room
- Walking Distance to Restaurants (Chipotle, Curry House, Bitter + Sweet, Kee Wah Bakery), Hotels (Juniper), and Financial Services (Wells Fargo & Chase Bank)
- Adjacent to Cupertino Civic Center (City Hall, Community Hall, Library with Coffee Society)
- Local Ownership