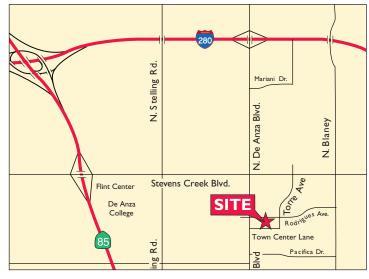

#### Cupertino Civic Park 20370, 20380 & 20410 Town Center Lane Cupertino, CA

We are pleased to offer the following spaces:

#### ±350 - ±3,563 Rentable Square Feet Available

- Two-Story Professional Office Buildings
- Excellent Central Cupertino Location
- Easy Access to Highways 280 and 85
- Covered and Surface Parking
- Common Conference Room
- Walking Distance to Restaurants (Chipotle, Curry House, Bitter + Sweet, Kee Wah Bakery), Hotels (Juniper), and Financial Services (Wells Fargo & Chase Bank)
- Adjacent to Cupertino Civic Center (City Hall, Community Hall, Library with Coffee Society)
- Local Ownership