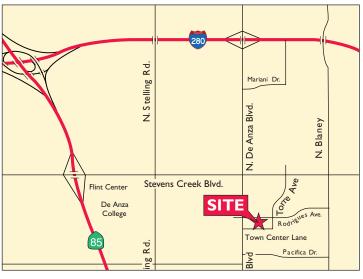

#### ±350 - ±3,563 Rentable Square Feet Available

- Two-Story Professional Office Buildings
- Excellent Central Cupertino Location
- Easy Access to Highways 280 and 85
- Covered and Surface Parking
- Common Conference Room
- Walking Distance to Restaurants (Chipotle, Curry House, Bitter + Sweet, Kee Wah Bakery), Hotels (Juniper), and Financial Services (Wells Fargo & Chase Bank)
- Adjacent to Cupertino Civic Center (City Hall, Community Hall, Library with Coffee Society)
- Local Ownership