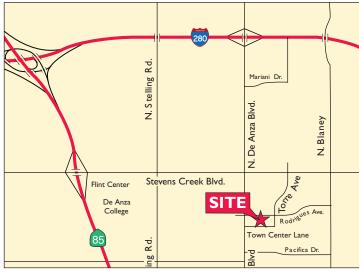

#### Cupertino Civic Park 20370, 20380 & 20410 Town Center Lane Cupertino, CA

We are pleased to offer the following spaces:

#### ±350 - ±3,563 Rentable Square Feet Available

- Two-Story Professional Office Buildings
- Excellent Central Cupertino Location
- Easy Access to Highways 280 and 85
- Covered and Surface Parking
- Common Conference Room
- Walking Distance to Restaurants (Chipotle, Curry House, Bitter + Sweet, Kee Wah Bakery), Hotels (Juniper), and Financial Services (Wells Fargo & Chase Bank)
- Adjacent to Cupertino Civic Center (City Hall, Community Hall, Library with Coffee Society)
- Local Ownership