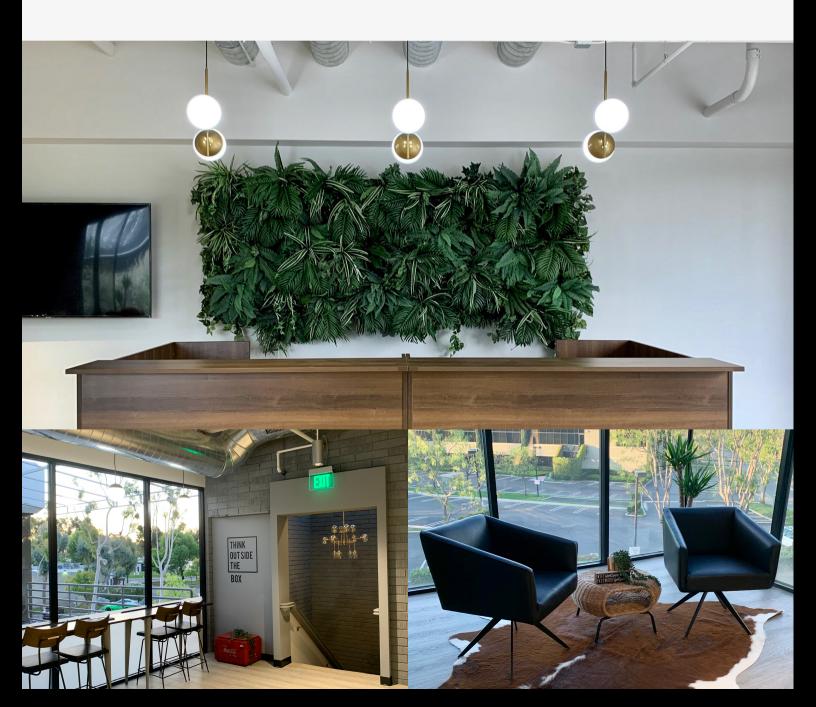

## CREATIVE OFFICE SPACE

## PRIVATE OFFICES, COWORKING + SERVICES DESIGNED TO HELP YOUR BUSINESS THRIVE

## Included Amenities

- Fiber Optic Internet & Wifi
- 24/7 Access
- Front Desk Reception: Monday-Friday, 8am-5pm
- Mail Handling and Use Of Our Professional Business Address
- Meeting Room (8 people) and Boardroom (16 people)
- Free Parking
- Dog Friendly
- Outdoor Common Space
- Member Happy Hours