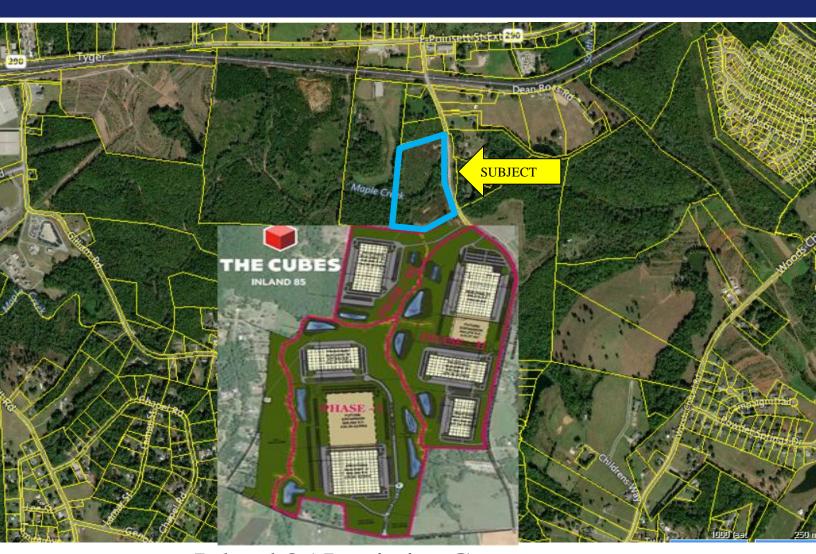

- 17± acres located near the intersection of Hwy 290 (Poinsett St. Extension) & Robinson Road. Creek splits property therefore may be subdivided.
- Spartanburg County Tax Map # 5-19-00-118.05
- Property is a great industrial site adjacent to the 324 acre Inland 85 Logistics Center, close to the SC Inland Port and BMW.
- Approximately 1,070' of road frontage on Robinson Road.
- No zoning Located in Spartanburg County
   subject to Unified Land Management Ordinance
- Approximately ¼ mile to Hwy 290 & 3 miles to I-85.
- Sewer pump station approximately 100' from property line.

Inland 85 Logistics Center