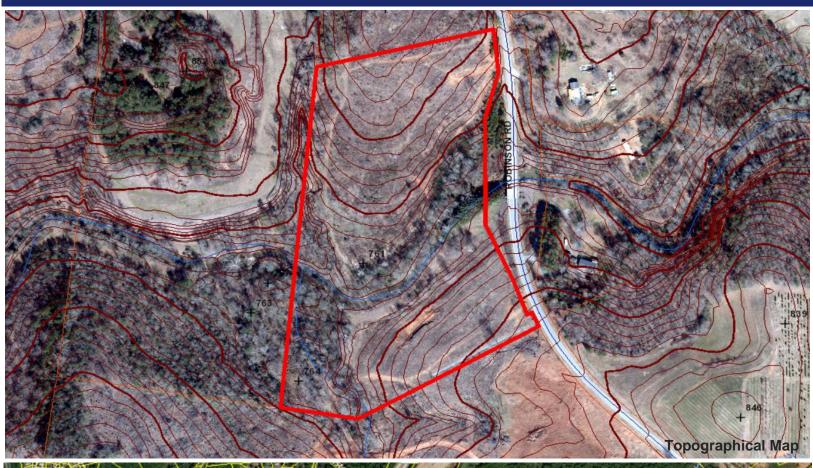

- 17± acres located near the intersection of Hwy 290 (Poinsett St. Extension) & Robinson Road. Creek splits property therefore may be subdivided.
- Spartanburg County Tax Map # 5-19-00-118.05
- Property is a great industrial site adjacent to the 324 acre Inland 85 Logistics Center, close to the SC Inland Port and BMW.
- Approximately 1,070' of road frontage on Robinson Road.
- No zoning Located in Spartanburg County
   subject to Unified Land Management Ordinance
- Approximately ¼ mile to Hwy 290 & 3 miles to I-85.
- Sewer pump station approximately 100' from property line.