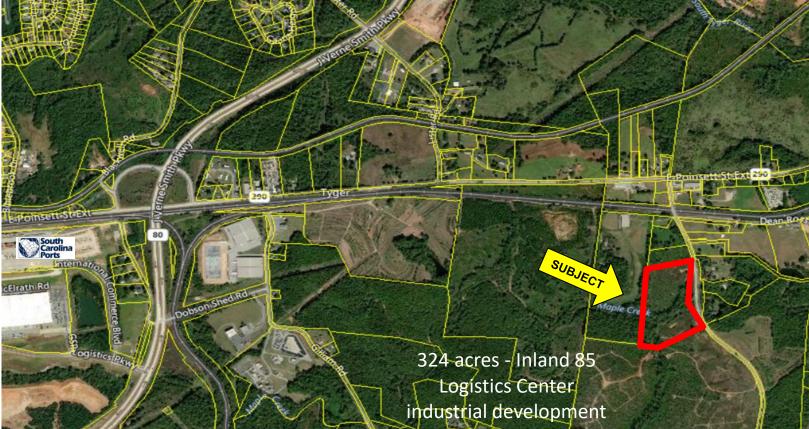

- 17± acres located near the intersection of Hwy 290 (Poinsett St. Extension) & Robinson Road. Creek splits property therefore may be subdivided.
- Spartanburg County Tax Map # 5-19-00-118.05
- Property is a great industrial site adjacent to the 324 acre Inland 85 Logistics Center, close to the SC Inland Port and BMW.
- Approximately 1,070' of road frontage on Robinson Road.
- No zoning Located in Spartanburg County
   subject to Unified Land Management Ordinance
- Approximately ¼ mile to Hwy 290 & 3 miles to I-85.
- Sewer pump station approximately 100' from property line.

Inland 85 Logistics Center