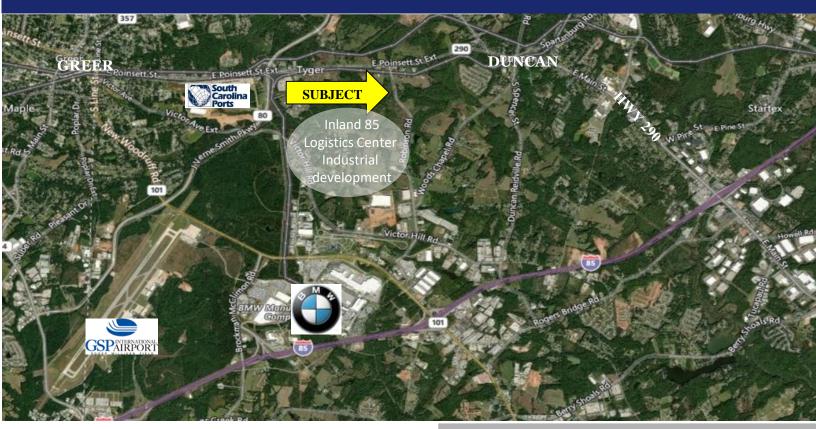

- 17± acres located near the intersection of Hwy 290 (Poinsett St. Extension) & Robinson Road. Creek splits property therefore may be subdivided.
- Spartanburg County Tax Map # 5-19-00-118.05
- Property is a great industrial site adjacent to the 324 acre Inland 85 Logistics Center, close to the SC Inland Port and BMW.
- Approximately 1,070' of road frontage on Robinson Road.
- No zoning Located in Spartanburg County
   subject to Unified Land Management Ordinance
- Approximately ¼ mile to Hwy 290 & 3 miles to I-85.
- Sewer pump station approximately 100' from property line.

Inland 85 Logistics Center