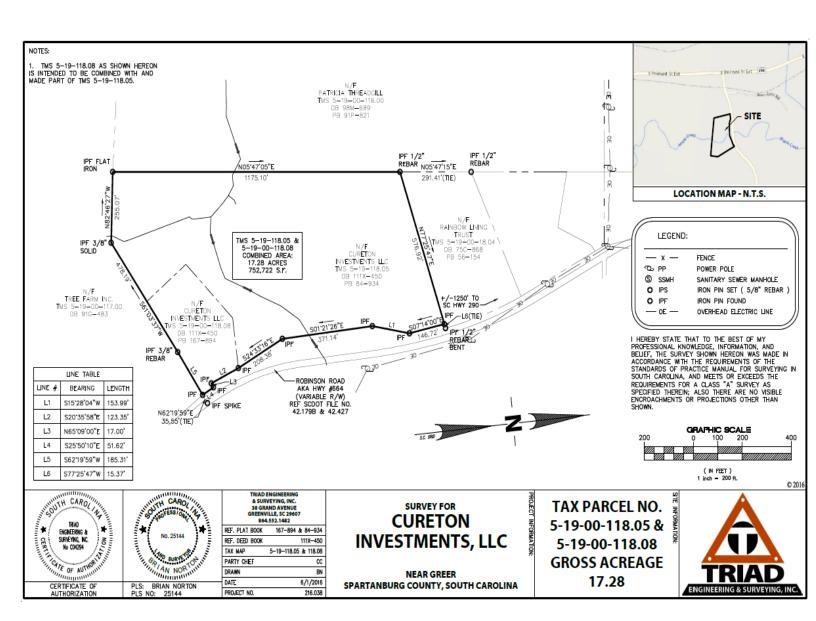

- 17± acres located near the intersection of Hwy 290 (Poinsett St. Extension) & Robinson Road. Creek splits property therefore may be subdivided.
- Spartanburg County Tax Map # 5-19-00-118.05
- Property is a great industrial site adjacent to the 324 acre Inland 85 Logistics Center, close to the SC Inland Port and BMW.
- Approximately 1,070' of road frontage on Robinson Road.
- No zoning Located in Spartanburg County
   subject to Unified Land Management Ordinance
- Approximately ¼ mile to Hwy 290 & 3 miles to I-85.
- Sewer pump station approximately 100' from property line.