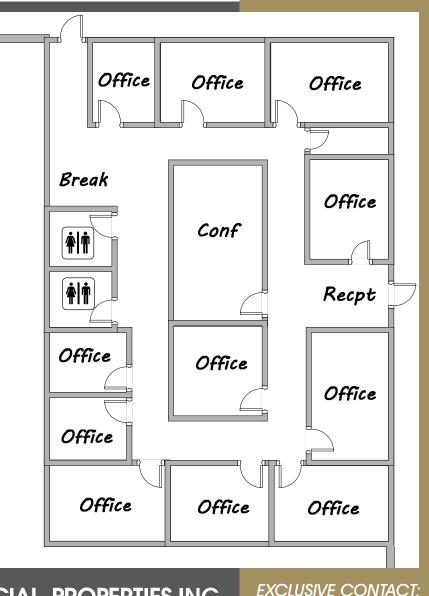

# SUITE 1

#### Suite 1

- ± 3,006 Continguos Space
- 3 Covered
- Reception
- 9 Offices
- Break Room
- Conference Room
- 2 Restrooms

Ocotillo Rd

TEMPE: 2323 W. University Drive, Tempe, AZ 85281 | 480.966.2301 SCOTTSDALE: 7025 N. Scottsdale Rd., Suite 220, Scottsdale, AZ 85253 | www.cpiaz.com