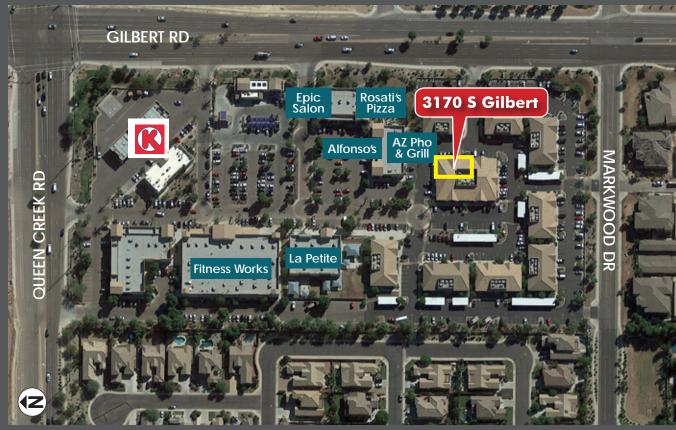

### CARMEL PROFESSIONAL PLAZA

3170 S Gilbert Rd – Bldg 9, Chandler AZ 85286

3,006 Contiguous Square Feet Professional Office Sublease

SUITE 1 CONDO SUBLEASE

Located in the award winning Carmel Professional Plaza off Gilbert Rd and south of the Loop 202 San Tan Freeway. Professional office layout built in 2013.

## CARMEL PROFESSIONAL PLAZA

3170 S Gilbert Rd – Bldg 9, Chandler AZ 85286

## CARMEL PROFESSIONAL PLAZA

3170 S Gilbert Rd – Bldg 9, Chandler AZ 85286

SUITE 1