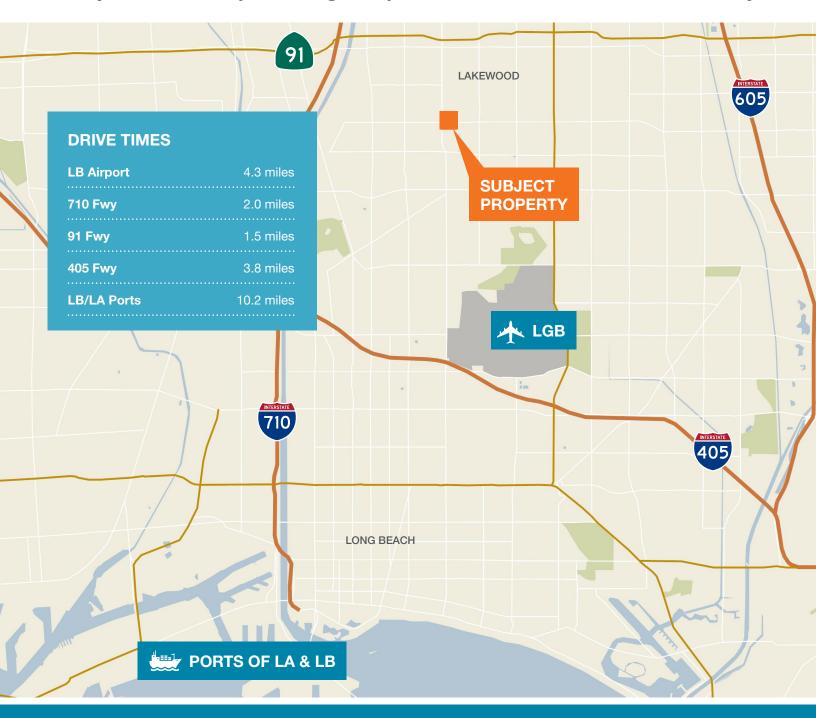

## Rare opportunity to purchase 1.74 AC of industrial zoned land with 10 buildings totalling 20,596 SF

Only ten (10) miles to ports of LA & LB

Great street frontage on 2 major streets

Close access to the 710, 91 & 405 fwys

## Ian Stevenson

310.906.3277 lans@kiddermathews.com LIC #02045140

kiddermathews.com

Ideally located on major thoroughfare just minutes from the 710/91/405 freeways

Sales Information MARC BONANDO, SIOR 310.906.3290 mdonando@kiddermathews.com LIC #01348269 IAN STEVENSON 310.906.3277 ians@kiddermathews.com LIC #02045140