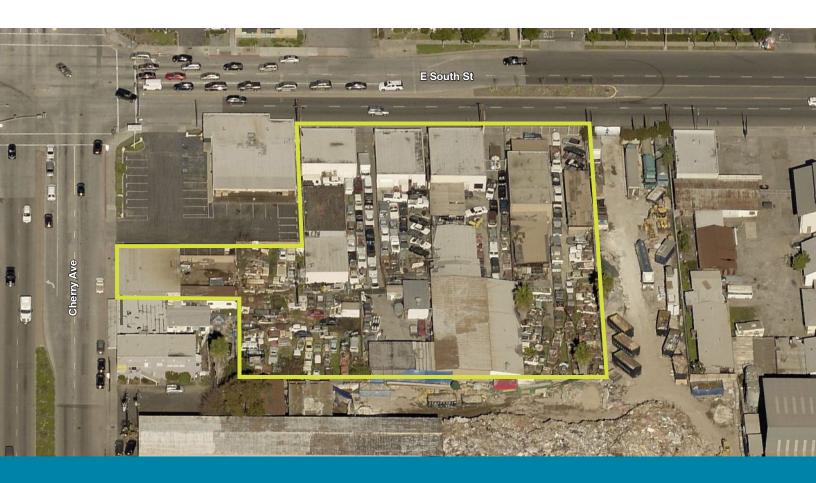

## Rare opportunity to purchase 1.74 AC of industrial zoned land with 10 buildings totalling 20,596 SF

Only ten (10) miles to ports of LA & LB

Great street frontage on 2 major streets

Close access to the 710, 91 & 405 fwys

Possible redevelopment opportunity

Existing automotive storage use

Long Beach light industrial zoning