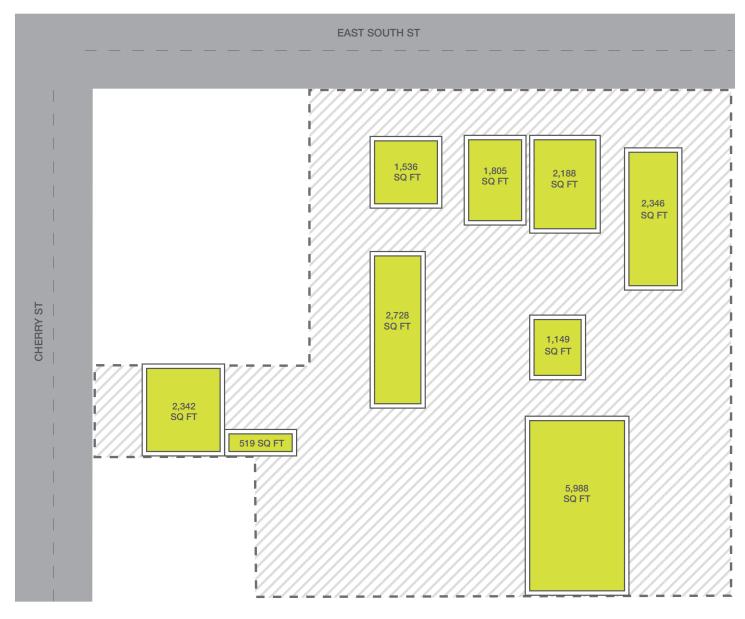

PRICE

\$4,460,000

\$59.00 PSF

**TOTAL BUILDINGS** 

10

**On Various Parcels** 

**BUILDING SIZES** 

519 SF -5,988 SF COMBINED TOTAL LAND

## Site Plan

\* NOT TO SCALE

Sales Information MARC BONANDO, SIOR 310.906.3290 mdonando@kiddermathews.com LIC #01348269 IAN STEVENSON 310.906.3277 ians@kiddermathews.com LIC #02045140

kiddermathews.com