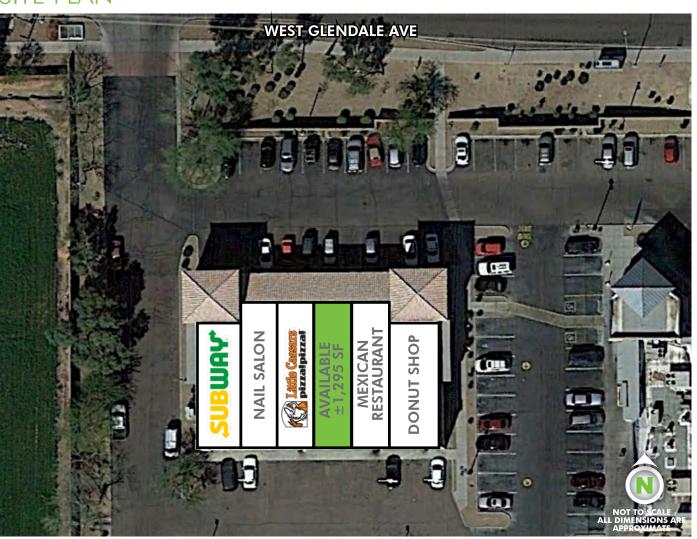

## SITE PLAN

### **CURRENT TENANTS**

| SUITE | TENANT          | ±SF   |
|-------|-----------------|-------|
| 101   | Subway          |       |
| 102   | Simply Tan      |       |
| 103   | American Family |       |
| 104   | AVAILABLE       | 1,295 |
| 105   | Nail Club       |       |
| 106   | Donut Shop      |       |