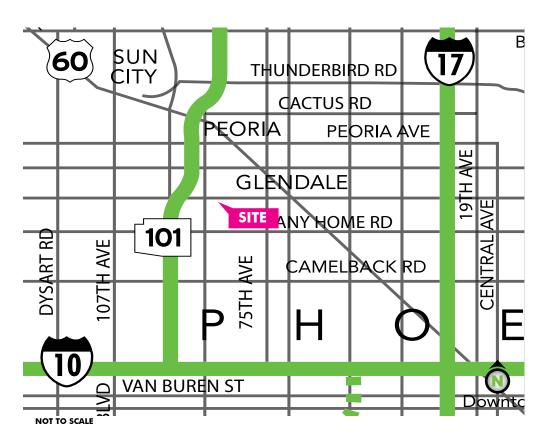

## GLENDALE CROSSING

SWC GLENDALE AVE & 83RD AVENUE, GLENDALE, ARIZONA

### PROPERTY INFO

- + Located minutes from Westgate Entertainment District, Tanger Oulets, Arizona Cardinals Stadium, and Coyotoes Ice Arena
- + Only  $\pm 1.5$  miles from the Loop-101 freeway
- Dense population with an average household income of over \$77,000
- + New 56 lot residential development by K. Hovnanian Homes in progress directly across the street
- + New 92 lot residential development at 85th Avenue and Glendale
- + Traffic Counts: Glendale Ave 18,900 vehicles per day 83rd Ave - 15,000 vehicles per day