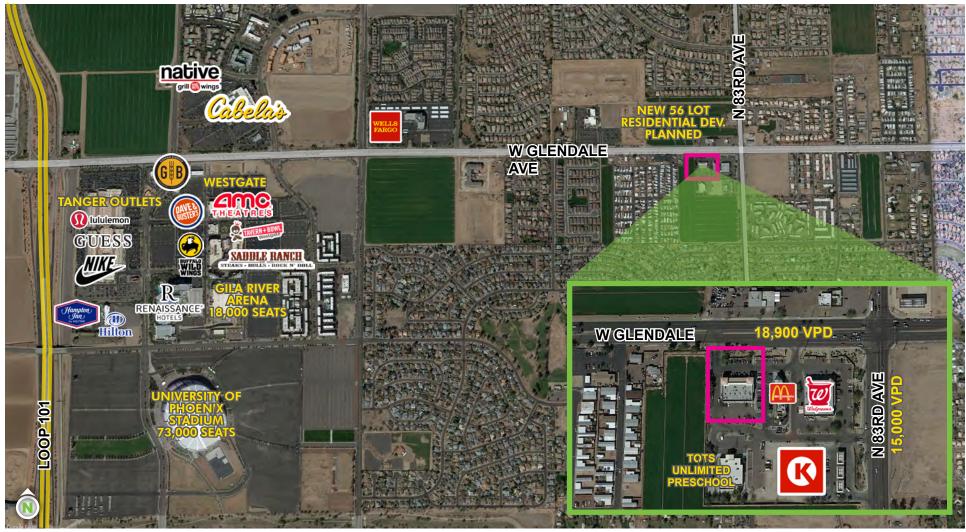

### PROPERTY INFO

- + Located minutes from Westgate Entertainment District, Tanger Oulets, Arizona Cardinals Stadium, and Coyotoes Ice Arena
- + Only  $\pm 1.5$  miles from the Loop-101 freeway
- Dense population with an average household income of over \$77,000
- + New 56 lot residential development by K. Hovnanian Homes in progress directly across the street
- + New 92 lot residential development at 85th Avenue and Glendale
- + Traffic Counts: Glendale Ave 18,900 vehicles per day 83rd Ave - 15,000 vehicles per day

# GLENDALE CROSSING

SWC GLENDALE AVE & 83RD AVENUE, GLENDALE, ARIZONA

Traffic Counts Source: CITY OF GLENDALE