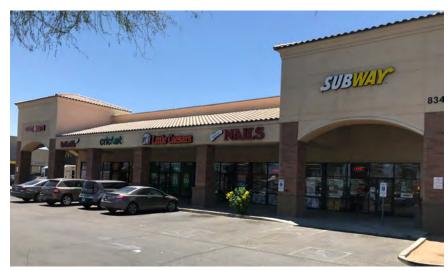

## GLENDALE CROSSING

SWC GLENDALE AVE & 83RD AVENUE, GLENDALE, ARIZONA

### PROPERTY INFO

- + Located minutes from Westgate Entertainment District, Tanger Oulets, Arizona Cardinals Stadium, and Coyotoes Ice Arena
- + Only  $\pm 1.5$  miles from the Loop-101 freeway
- Dense population with an average household income of over \$77,000
- + New 56 lot residential development by K. Hovnanian Homes in progress directly across the street
- + New 92 lot residential development at 85th Avenue and Glendale
- + Traffic Counts: Glendale Ave 18,900 vehicles per day 83rd Ave - 15,000 vehicles per day