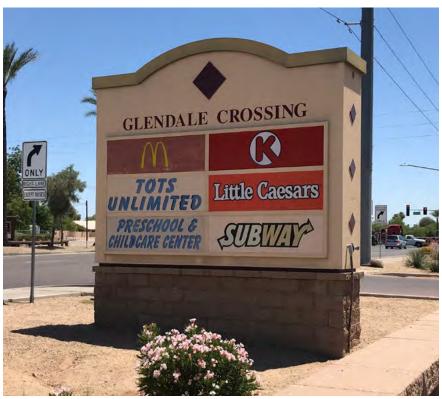

# GLENDALE CROSSING

SWC GLENDALE AVE & 83RD AVENUE, GLENDALE, ARIZONA

## SITE PLAN

### **CURRENT TENANTS**

| SUITE | TENANT          | ±SF   |
|-------|-----------------|-------|
| 101   | Subway          |       |
| 102   | Simply Tan      |       |
| 103   | American Family |       |
| 104   | AVAILABLE       | 1,295 |
| 105   | Nail Club       |       |
| 106   | Donut Shop      |       |