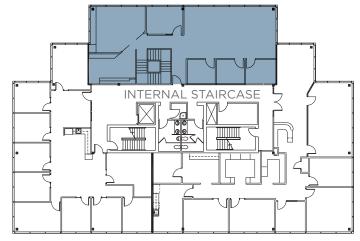

#### SECOND FLOOR

| Floor | Suite | Size      | Available   |
|-------|-------|-----------|-------------|
| 2     | 250   | 2,132 RSF | Immediately |

#### THIRD FLOOR

| Floor | Suite | Size      | Available   |
|-------|-------|-----------|-------------|
| 3     | 350   | 6,278 RSF | Immediately |

Cushman & Wakefield Copyright 2015. No warranty or representation, express or implied, is made to the accuracy or completeness of the information contained herein, and same is submitted subject to errors, omissions, change of price, rental or other conditions, withdrawal without notice, and to any special listing conditions imposed by the property owner(s). As applicable, we make no representation as to the condition of the property (or properties) in question. (G:\Shared\Apps\Gigas\1 - Projects\Richmond, Mike\1 - Flyers\Union Park\\_2010\DIPUPDIAte\UnionPark\\_2.7070\Vacancyindd)