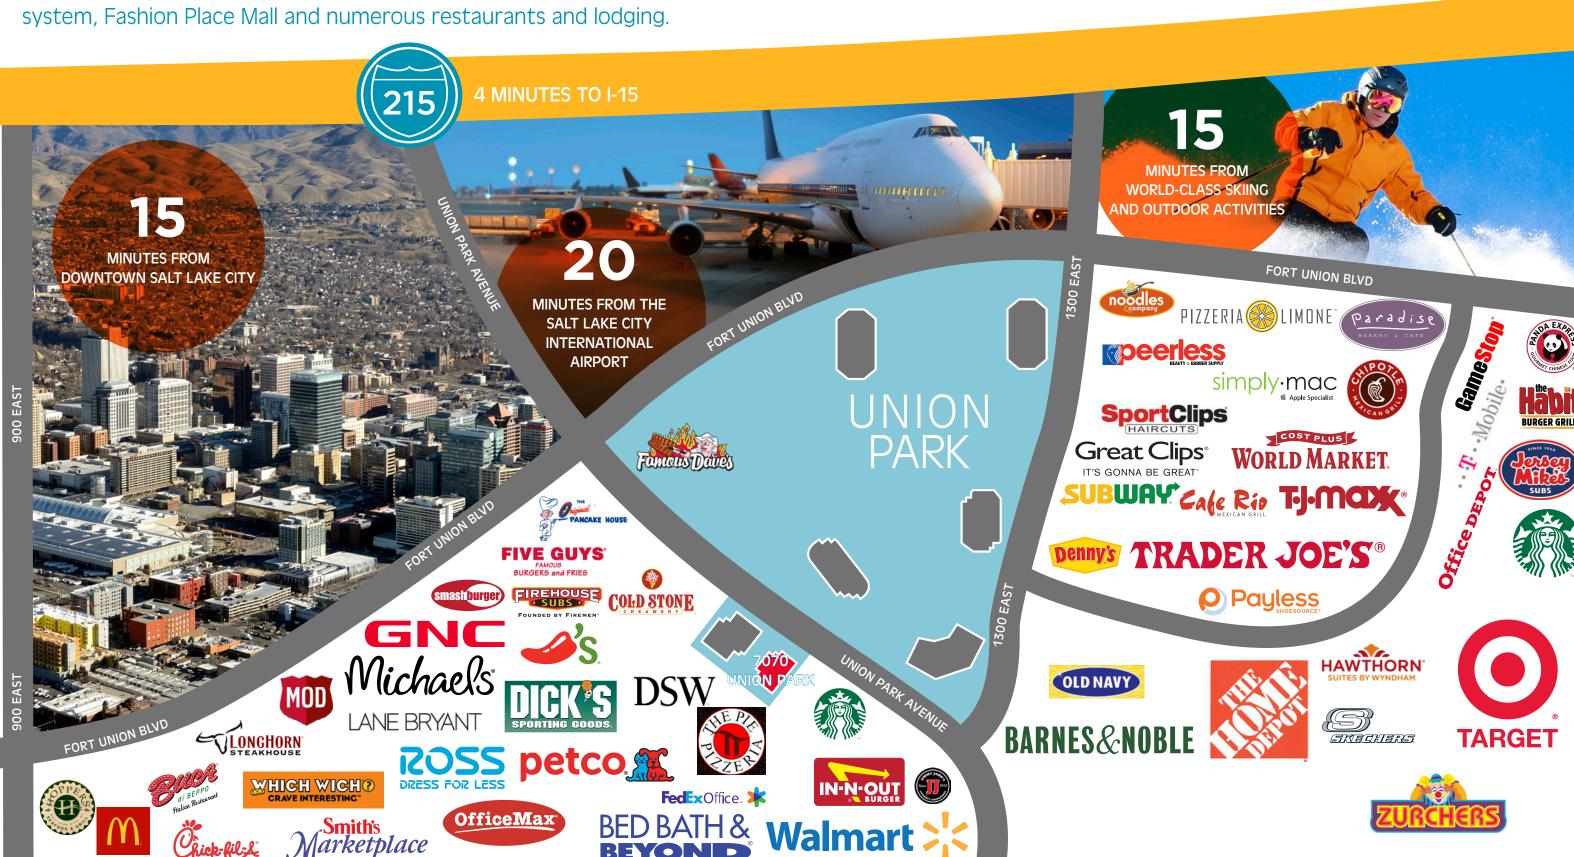

## SURROUNDING AREA

N

Conveniently located in the center of Salt Lake, within minutes of fine residential neighborhoods as well as the major freeway system, Fashion Place Mall and numerous restaurants and lodging.