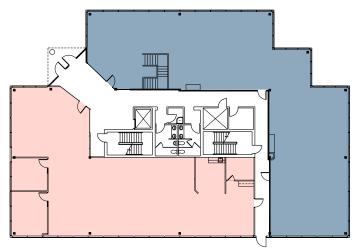

#### FIRST FLOOR

| Floor | Suite | Size      | Available   |
|-------|-------|-----------|-------------|
| 1     | 100   | 4,160 RSF | Immediately |
| 1     | 150   | 3,683 RSF | Immediately |