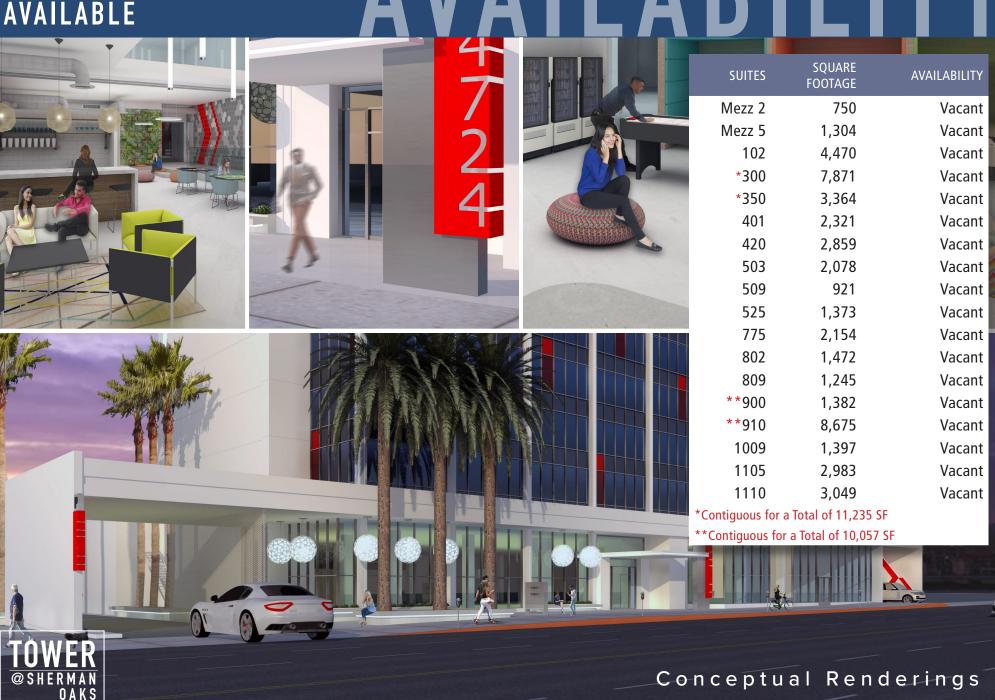

| Negotiable              |
| Size Range             | 750 - 11,000+SF         |
| Parking                | 3.0 / 1,000 RSF         |

### Highlights

- Prime Ventura Boulevard corridor location
- Property features high-end common area and tenant spaces, sweeping views of the hills and valley floor from the south and north window line.
- Property features five floor, on-site above-grade and subterranean parking levels, at a ratio of 3.0 spaces per 1,000 rentable square feet
- Property includes efficient floor plates that can accommodate both full floor and multi-tenant users
- Excellent access to both the 101 and 405 freeways
- Outstanding proximity to several executive housing markets and numerous restaurant, shopping, and entertainment amenities

# SUITES CURRENTLY AVAILABLE



# PRIME VENTURA BOULEVARD CORRIDOR

RESEDA

LOCATION

VAN NUYS

TOWER @ Sherman OAKS

ENCINO

San Diego Freeway (405)

SHERMAN OAKS

SHERMAN OAKS





**FLOOR PLATE** 









#### **EXCLUSIVE ADVISOR**

**LUNIAL** 

MADISON PARTNERS 12121 Wilshire Boulevard, Suite 900 Los Angeles, CA 90025 T: 310.820.5959 | F: 310.826.3410 MadisonPartners.net

#### FOR LEASING INFORMATION

CHRIS DUMONT Partner 310.442.3384 cdumont@madisonpartners.net DRE: 00999451

BOB PEARSON Executive Vice President 310.820.7570 bpearson@madisonpartners.net DRE: 01135353

SANDSTONE



© 2016 Madison Partners. DRE Lic. # 00978067 The information above has been obtained from sources believed reliable. While we do not doubt its accuracy, we have not verified it and make no guarantee, warranty or representation about it.