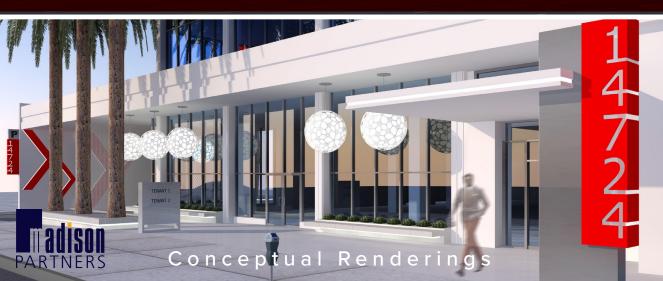

## PRIME OFFICE SPACE AVAILABLE

PENTHOUSE TENANT

## SHERMAN OAKS

# IDEAL SPACE FOR SOMEONE.....

| Address                | 14724 Ventura Boulevard |
|------------------------|-------------------------|
| Rentable Building Area | 167,726 SF              |
| Rental Rate            | Negotiable              |
| Size Range             | 750 - 11,000+SF         |
| Parking                | 3.0 / 1,000 RSF         |