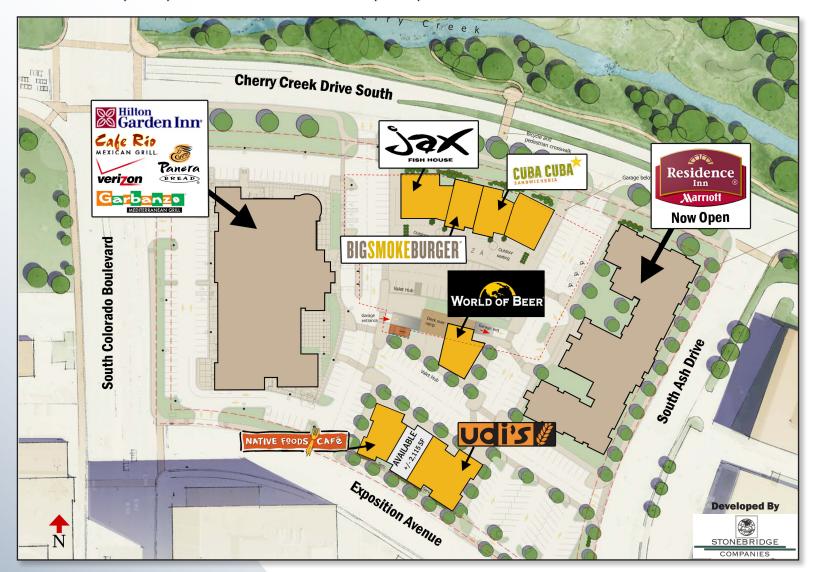

## CitySet Restaurant & Entertainment District can accommodate... Sit Down Restaurants, Bar & Entertainment, Small Shop Space and QSR

- Construction is Complete!
- **Abundant Surface & Underground Parking** 
  - 345 Hotel Rooms Located On-Site
- Hilton Garden Inn & Residence Inn Now Open