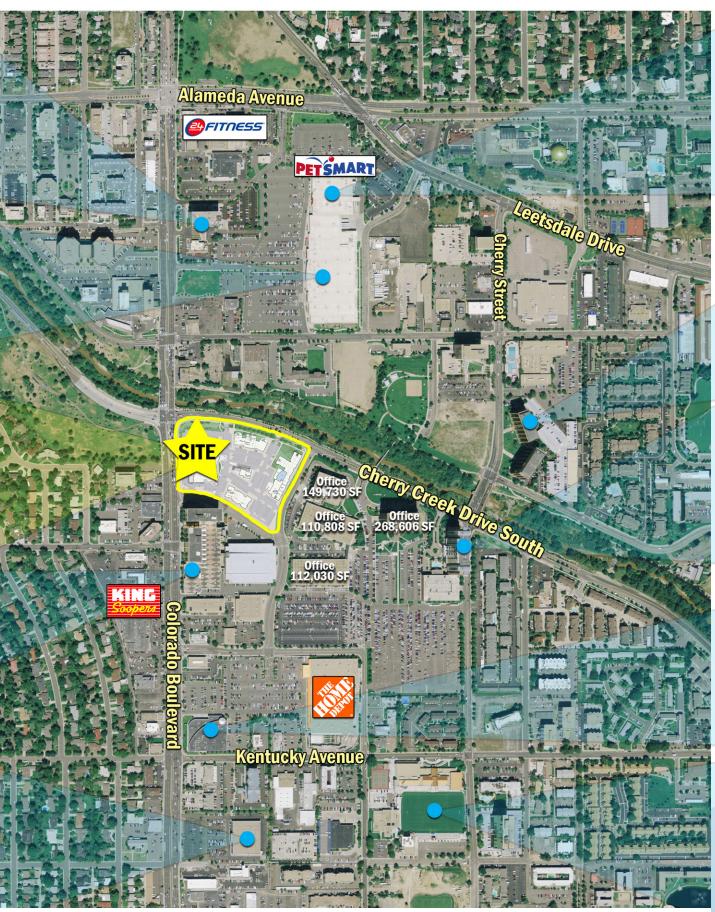

## 4,794,000 SF of Office and 2,605,000 SF of Retail within One Mile

## **Demographics**

|                 | 1 Mile    | 2 Miles   | 3 Miles  |
|-----------------|-----------|-----------|----------|
| Population:     | 21,086    | 78,688    | 199,441  |
| Daytime Pop:    | 22,325    | 69,006    | 130,387  |
| Households:     | 11,913    | 39,947    | 106,381  |
| Ava. HH Income: | \$102,201 | \$103,289 | \$83,141 |

## **Traffic Counts**

| Colorado Blvd n/o Cherry Creek Dr | 52,326 VPD |
|-----------------------------------|------------|
| Colorado Blvd s/o Cherry Creek Dr | 62,060 VPD |
| Cherry Creek Dr w/o Colorado Blvd | 20,764 VPD |
| Cherry Creek Dr e/o Colorado Blvd | 16,061 VPD |