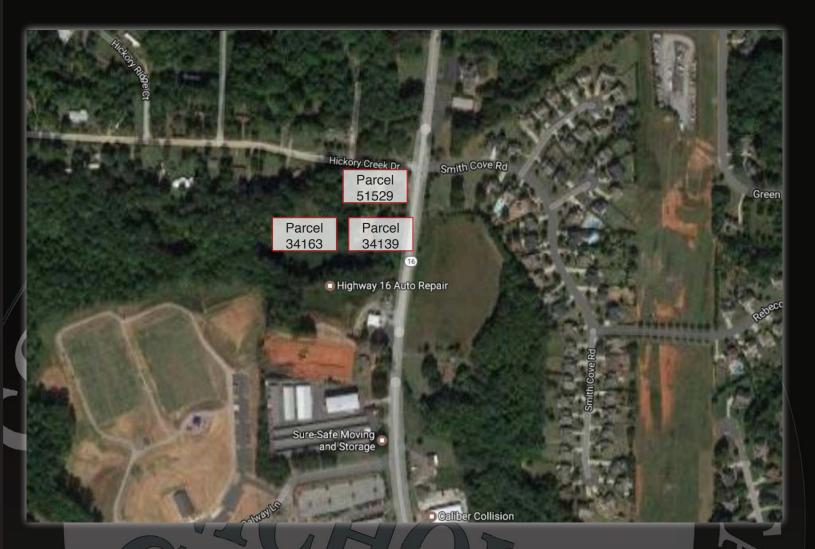

# Provincial Properties, LLC Land

N. Highway 16 | Denver, NC

#### **ABOUT**

Three land parcels zoned Neighborhood Business for sale on busy Hwy 16 in Denver, NC. Parcels can be divided or sold as a group.

# SITE ATTRIBUTES

- Great Visibility
- Good Multi-Family or Self-Storage Site
- Consider Ground Lease for Retail
- Zoning: Neighborhood Business
- Vehicle Counts: Est. 17,000 VPD on Hwy 16