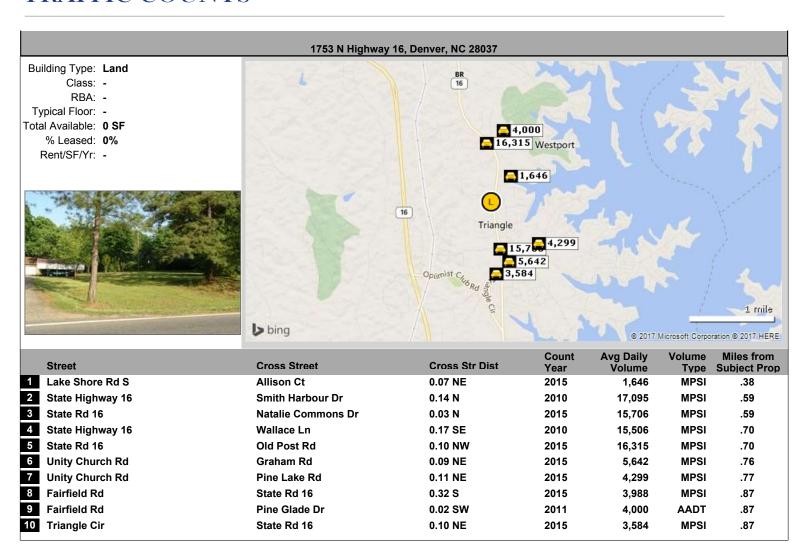

# SITE ATTRIBUTES

- Great Visibility
- Good Multi-Family or Self-Storage Site
- Consider Ground Lease for Retail
- Zoning: Neighborhood Business
- Vehicle Counts: Est. 17,000 VPD on Hwy 16