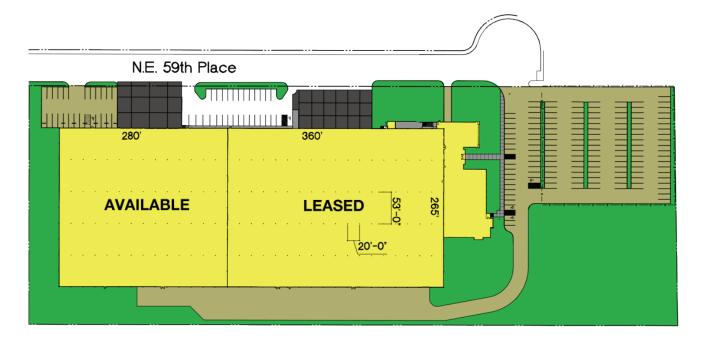

**

- 10 Dock Doors, 1 Grade-Level Door Can be Added
- 16' 18' Clearance
- 1,200 Amps / 480 Volt / 3-Phase Power
- T-5 High-Efficiency Lighting
- 55 Parking Spaces
- Convenient Access to Portland International Airport

Norrisಜೆ Stevens

621 SW Morrison Street, Suite 800

503.223.3171 - Ph. | 503.228.2136 - Fx.

Portland, OR 97205

www.norris-stevens.com



For More Information or a Property Tour, Please Contact:

**Greg Nesting** 503.225.8440 GregN@norris-stevens.com Andrew Bean 503.225.8443 AndrewB@norris-stevens.com

LEASE

Information contained herein has been obtained from others and considered to be reliable; ho a prospective nurchaser or lesser is expected to verify all information to his/her own satisfact



## COLUMBIA COMMERCE PARK Building IV - 6800 NE 59th Place Portland, OR







621 SW Morrison Street, Suite 800 Portland, OR 97205 503.223.3171 - Ph. | 503.228.2136 - Fx. www.norris-stevens.com For More Information or a Property Tour, Please Contact:

Greg Nesting 503.225.8440 GregN@norris-stevens.com Andrew Bean 503.225.8443 AndrewB@norris-stevens.com

LEASE

Information contained herein has been obtained from others and considered to be reliable; however, a prospective purchaser or lessee is expected to verify all information to his/her own satisfaction.