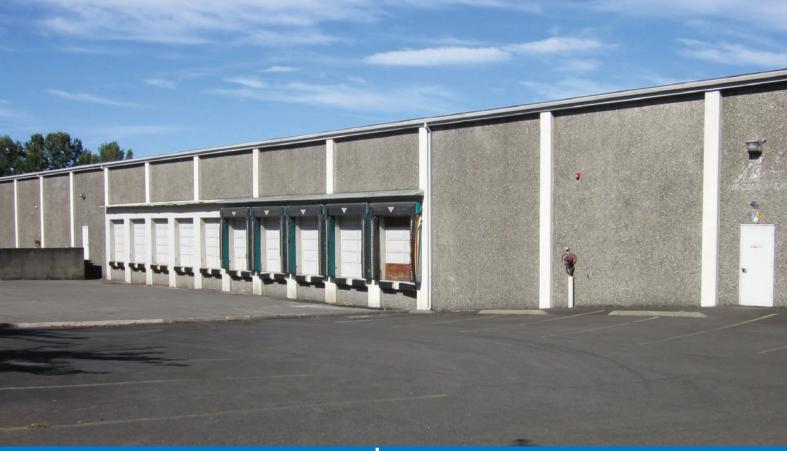

#### PROPERTY

± 73,928 SF Building ± 4,000 SF Yard Build-to-Suit Office Area

#### **FEATURES**

- 10 Dock Doors, 1 Grade-Level Door Can be Added
- 16' 18' Clearance
- 1,200 Amps / 480 Volt / 3-Phase Power
- T-5 High-Efficiency Lighting
- 55 Parking Spaces
- Convenient Access to Portland International Airport