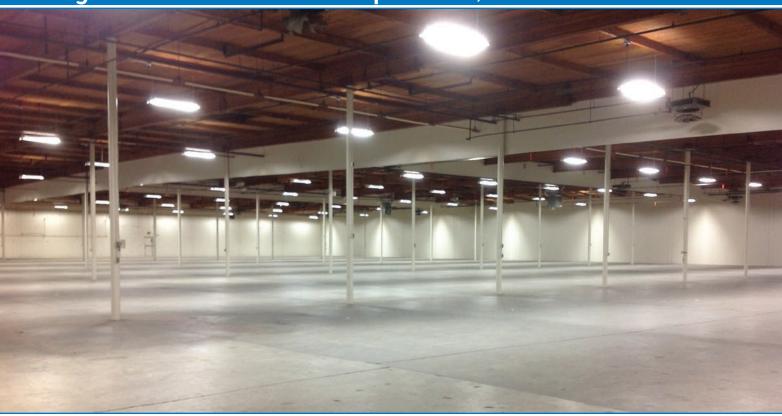

#### PROPERTY

± 73,928 SF Building ± 4,000 SF Yard Build-to-Suit Office Area

#### **FEATURES**

- 10 Dock Doors, 1 Grade-Level Door Can be Added
- 16' 18' Clearance
- 1,200 Amps / 480 Volt / 3-Phase Power
- T-5 High-Efficiency Lighting
- 55 Parking Spaces
- Convenient Access to Portland International Airport