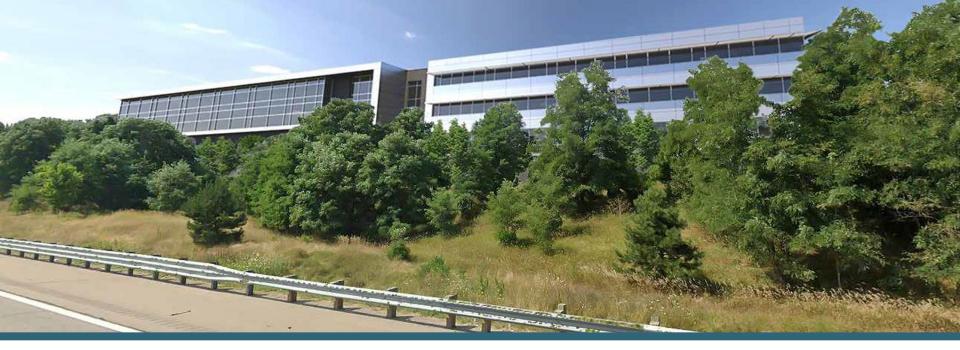

# FOR SALE OR LEASE

BUILD-TO-SUIT 100,000-150,000 SF

IDEAL CORPORATE HEADQUARTERS/ TECHNOLOGY & RESEARCH FACILITY

**ROCHESTER HILLS, MI** 

**3701 W. HAMLIN RD** 

For more information, please contact:

**GARY STEPHENS** 

#### **PROPERTY OVERVIEW**

- Ideal for corporate headquarters, technology lab or engineering
- 100,000-150,000 total square feet
- Office-to-suit
- Zoned ORT
- 9 acre site
- 450 parking spaces, including 125 covered parking spaces
- Prominent M-59 frontage
- Great access to M-59 and I-75
- 14' clear height
- Experienced Rochester Hills development team
- 50% tax abatement up to 12 years possible