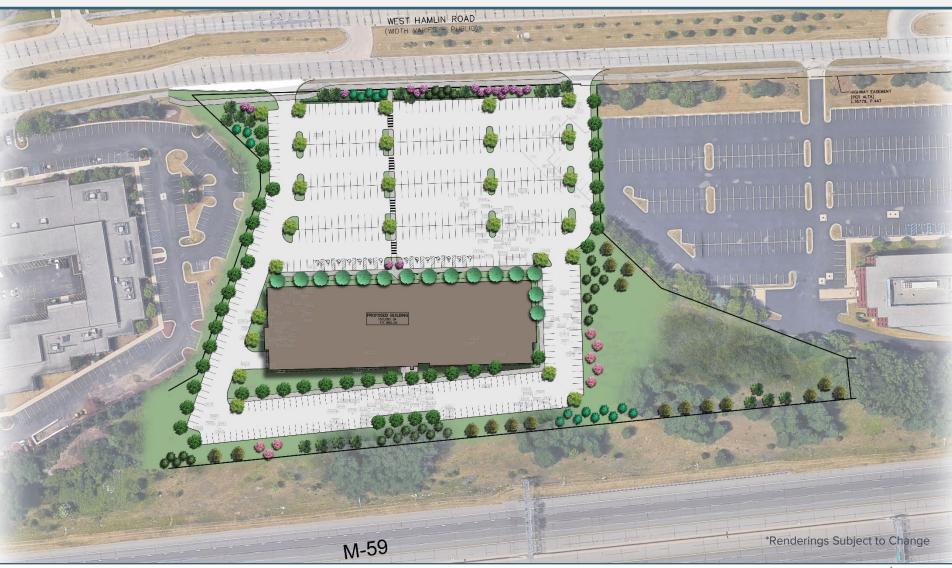

\*Renderings Subject to Change

| TRAFFIC COUNTS (TWO-WAY) |                            |         |                            |  |
|--------------------------|----------------------------|---------|----------------------------|--|
| 106,178                  | M-59 E. of Adams Rd.       | 108,628 | M-59 W. of Adams Rd.       |  |
| 21,282                   | Hamlin Rd. W. of Adams Rd. | 17,605  | Hamlin Rd. E. of Adams Rd. |  |
| 20,678                   | Adams Rd. N. of Hamlin Rd. | 20,224  | Adams Rd. S. of Hamlin Rd. |  |

#### SITE PLAN

**3701 W. HAMLIN ROAD** ROCHESTER HILLS, MICHIGAN

For more information, please contact: **GARY STEPHENS** | (248) 948 0104 gstephens@signatureassociates.com