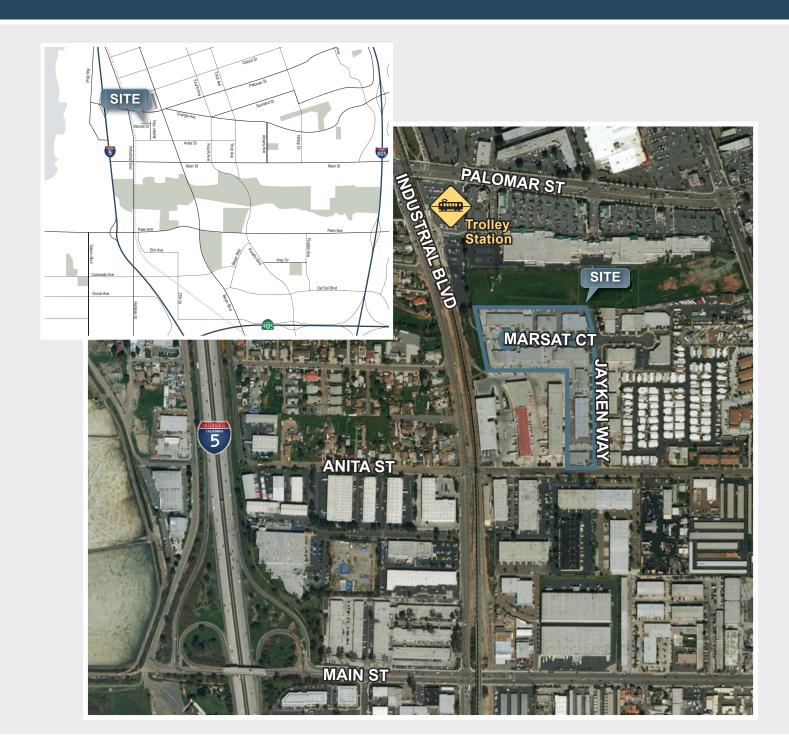

## SOUTHRAIL BUSINESS PARK

1548-1596 Jayken Way & 645-696 Marsat Court Chula Vista, California 91911

### PROPERTY FEATURES

- · 128,000 SF Business Park
- Bay Sizes Range from 2,550 SF & Up
- · Dock High and Grade Level Loading
- · 2.59/1,000 Parking Ratio
- Additional Abundant On-Street Parking
- Adjacent to San Diego Trolley and Local Retail Services (Easy Access to Labor)

- · HUB Zone Qualified
- Easy Access to I-5, I-805, I-905, Downtown, and Border Crossing
- · Park Setting with Lush Landscaping
- · See Reverse for Availability & Rates