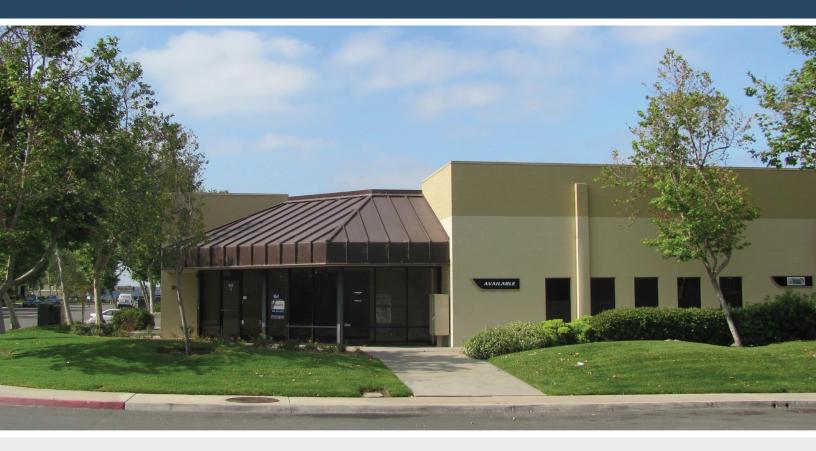

### SOUTHRAIL BUSINESS PARK

1548-1596 Jayken Way & 645-696 Marsat Court Chula Vista, California 91911

### PROPERTY FEATURES

- · 128,000 SF Business Park
- Bay Sizes Range from 2,550 SF & Up
- · Dock High and Grade Level Loading
- · 2.59/1,000 Parking Ratio
- Additional Abundant On-Street Parking
- Adjacent to San Diego Trolley and Local Retail Services (Easy Access to Labor)

- · HUB Zone Qualified
- Easy Access to I-5, I-805, I-905, Downtown, and Border Crossing
- · Park Setting with Lush Landscaping
- · See Reverse for Availability & Rates