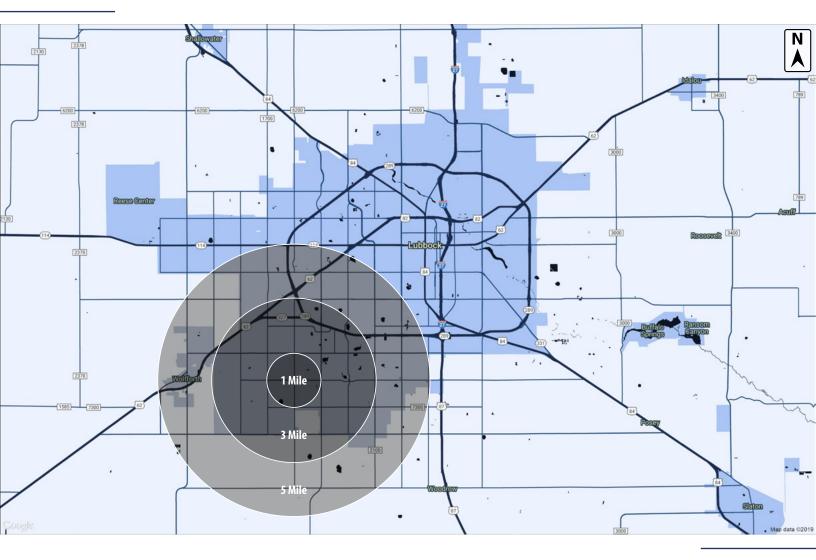

## Demographics

#### CBCWORLDWIDE.COM

Beau Tucker, CCIM 806.470.3944 BTucker@CBCWorldwide.com CBCLandMan.com

| POPULATION                              | 1 MILE                 | 3 MILES                  | 5 MILES                  |
|-----------------------------------------|------------------------|--------------------------|--------------------------|
| TOTAL POPULATION                        | 6,547                  | 48,419                   | 117,930                  |
| MEDIAN AGE                              | 31.4                   | 30.5                     | 32.4                     |
| MEDIAN AGE (MALE)                       | 39.0                   | 37.3                     | 34.5                     |
| MEDIAN AGE (FEMALE)                     | 40.2                   | 39.2                     | 36.7                     |
|                                         |                        |                          |                          |
|                                         |                        |                          |                          |
| HOUSEHOLDS & INCOME                     | 1 MILE                 | 3 MILES                  | <b>5 MILES</b>           |
| HOUSEHOLDS & INCOME<br>TOTAL HOUSEHOLDS | <b>1 MILE</b><br>2,528 | <b>3 MILES</b><br>20,745 | <b>5 MILES</b><br>48,929 |
|                                         |                        |                          |                          |
| TOTAL HOUSEHOLDS                        | 2,528                  | 20,745                   | 48,929                   |
| TOTAL HOUSEHOLDS<br># OF PERSONS PER HH | 2,528<br>2.6           | 20,745<br>2.3            | 48,929<br>2.4            |