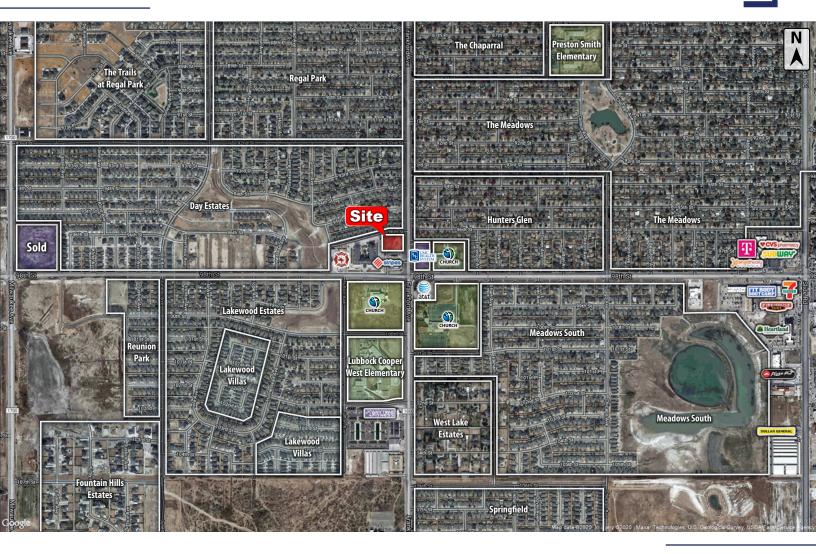

### Trade Area & Information

## LOCATION

Located at the southwest corner of 96th Street and Frankford Avenue.

# DESCRIPTION

This nice development tract of land is the last known confirmed commercial frontage in the area. This intersection is completed underserved for the amount of rooftops in the immediate area and the traffic counts along both 98th Street and Frankford Avenue. This tract is ready for commercial development.