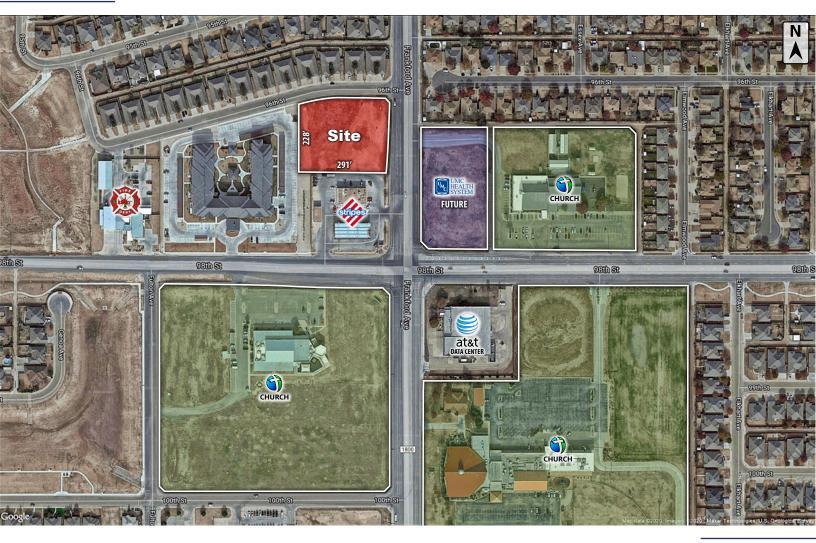

### 9601 FRANKFORD AVENUE

Lubbock, TX 79424

## LOCATION

Located at the southwest corner of 96th Street and Frankford Avenue.

# DESCRIPTION

This nice development tract of land is the last known confirmed commercial frontage in the area. This intersection is completed underserved for the amount of rooftops in the immediate area and the traffic counts along both 98th Street and Frankford Avenue. This tract is ready for commercial development.

Property is not in the floodplain.

Zoned: C-3 - General Retail District

1.68 Acres - \$12.50 per Square Foot