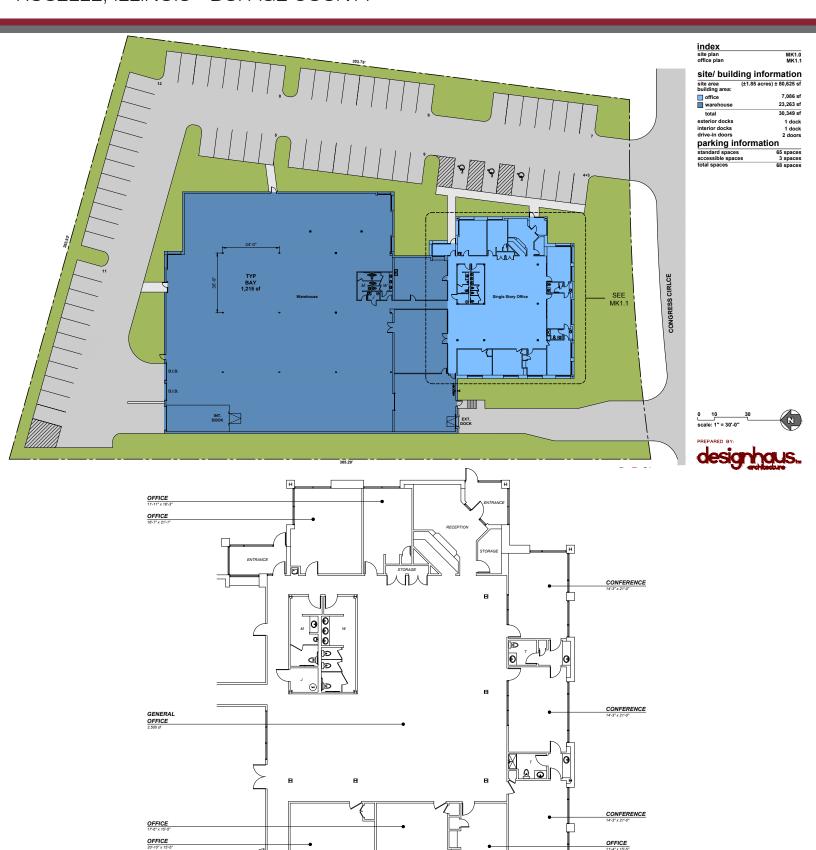

### **BUILDING SPECIFICATIONS:**

COMMERCIAL REAL ESTATE SERVICES

| Total Building Size: | ±30,349 SF                         |
|----------------------|------------------------------------|
| Site Size:           | ±1.85 Acres (80,625 SF)            |
| Office:              | ±7,086 SF                          |
| Loading:             | 2 Docks (1 Exterior / 1 Interior)  |
|                      | 2 Drive-in Doors                   |
| Clear Height:        | 18'                                |
| Bay Size:            | 36' x 34' (Typical)                |
| Power:               | 1200 amps / 480 volts              |
| Parking:             | 63 car parking                     |
| R.E. Taxes:          | \$1.66 PSF (2015 Payable 2016)     |
| Lease Rate:          | \$5.95 PSF Net                     |
| Sale Price:          | STO                                |
| Year Built:          | 1992 original 1994 addition        |
| Features:            | Fully air conditioned facility     |
|                      | Located in Roselle Commerce Center |

# **534 CONGRESS CIRCLE NORTH** ROSELLE, ILLINOIS - DUPAGE COUNTY

9450 W. BRYN MAWR AVENUE, SUITE 550 ROSEMONT, ILLINOIS 60018 MAIN | (773) 355-3000 WWW.LEE-ASSOCIATES.COM FOR MORE INFORMATION:

office plan