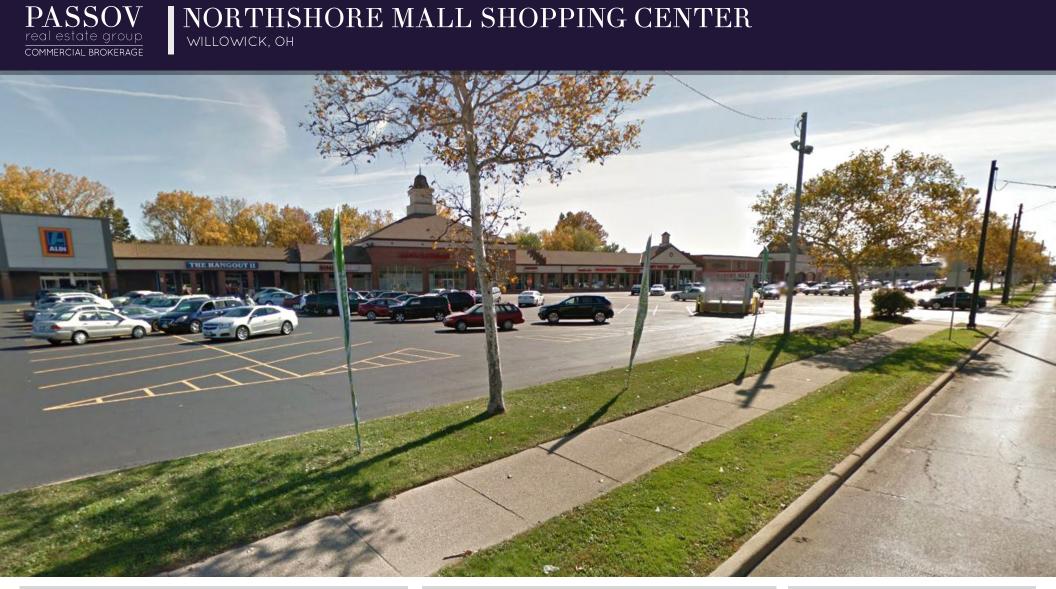

# NORTHSHORE MALL SHOPPING CENTER

| PROPERTY HIGHLIGHTS                                         | TRADE AREA DEMOGRAPHICS |            | C              |                   |  |
|-------------------------------------------------------------|-------------------------|------------|----------------|-------------------|--|
| 1,200 SF and up to 10,117 SF available                      |                         | POPULATION | AVG. HH INCOME | DAYTIME EMPLOYEES |  |
| <ul> <li>Join Aldi's, Key Corp, Savers, and more</li> </ul> | 1 Mile                  | 9,626      | \$61,429       | 1,904             |  |
| In close proximity to Route 2 and 91                        | 3 Miles                 | 58,501     | \$58,379       | 33,990            |  |
| • 12,756 VPD on Lake Shore Blvd (RT 283)                    | 5 Miles                 | 116,332    | \$59,900       | 64,186            |  |