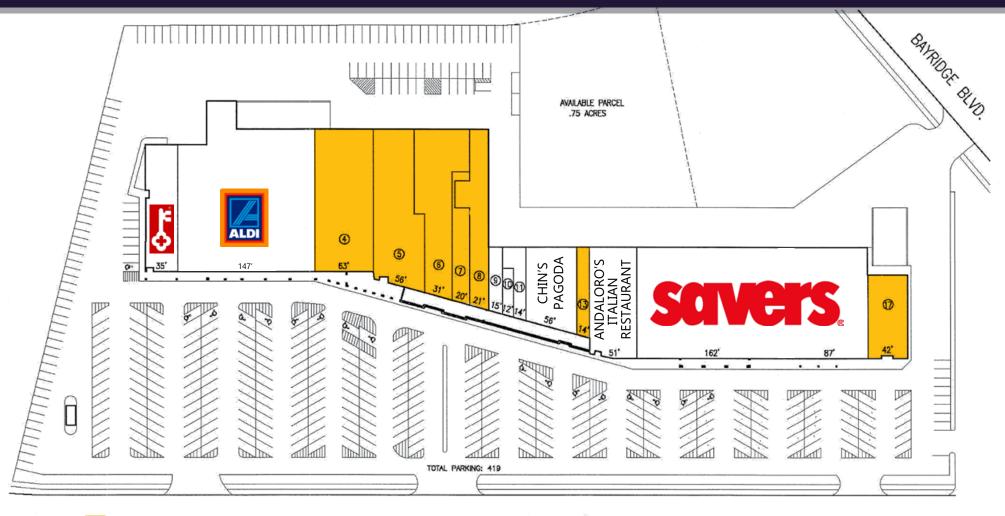

## NORTHSHORE MALL WILLOWICK, OH

| UNIT | TENANT    | SQ FT  |
|------|-----------|--------|
| 1    | Key Bank  | 4,714  |
| 2    | ALDI'S    | 20,834 |
| 3    | AVAILABLE | 10,117 |
| 4    | AVAILABLE | 7,500  |
| 5    | AVAILABLE | 5,700  |

## LAKE SHORE BLVD. (RT. 283)

| UNIT | TENANT        | SQ FT |
|------|---------------|-------|
| 6    | AVAILABLE     | 2,400 |
| 7    | AVAILABLE     | 3,000 |
| 8    | Liberty Tax   | 1,400 |
| 9    | Barber Shop   | 600   |
| 10   | Tobacco Store | 1,200 |
| 11   | Chin's Pagoda | 4,700 |

| UNIT | TENANT             | SQ FT  |
|------|--------------------|--------|
| 12   | AVAILABLE          | 1,200  |
| 13   | Italian Restaurant | 6,000  |
| 14   | Savers             | 19,500 |
| 15   | Savers - Storage   | 10,235 |
| 16   | AVAILABLE          | 3,579  |