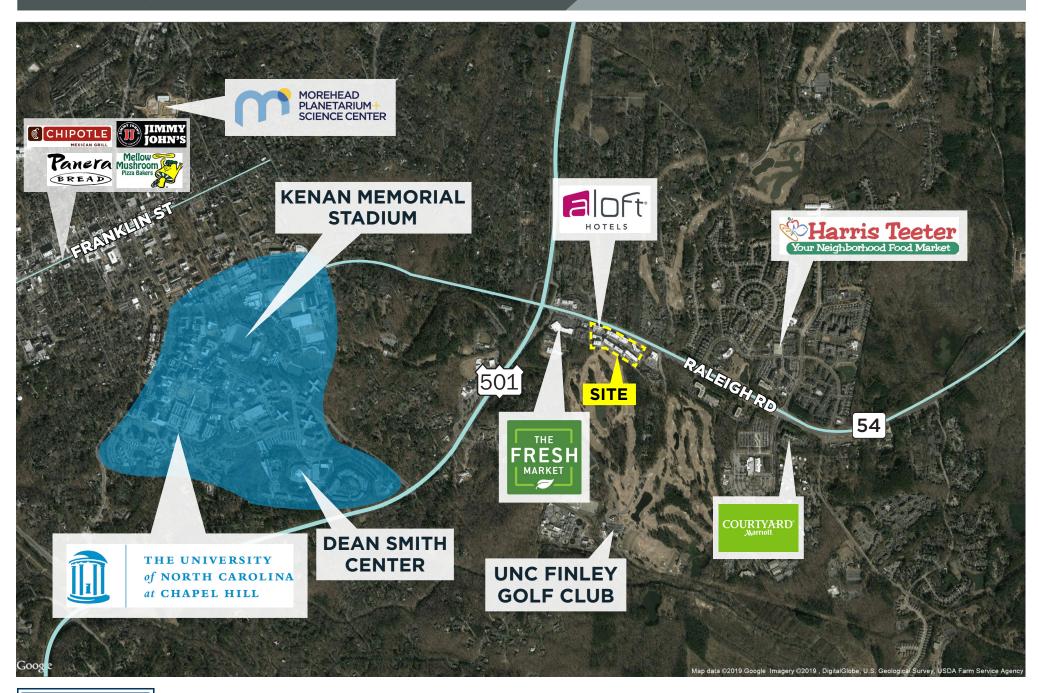

# EAST 54 | Chapel Hill, North Carolina

East 54 is a premiere mixed-use development with 184 residential units and 55,000 s.f. of retail. Located approximately one mile from UNC Chapel Hill (29,000+ students, 11,000+ faculty and staff), East 54 provides retail and restaurant opportunities for 97,000+ students, employees and local residents within three miles. East 54 is adjacent to Fresh Market anchored center and new Aloft hotel, with convenient access points from NC-54. Within a five-mile radius of the site, the average household income is \$119,957 and retail expenditures reach \$1.95B annually.