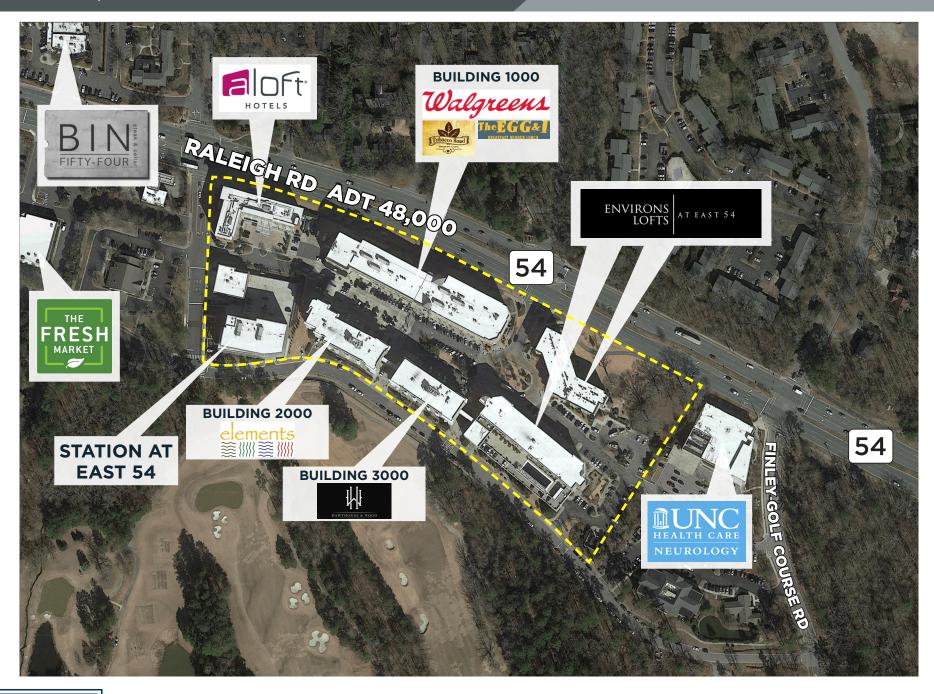

# EAST 54 | Chapel Hill, North Carolina

East 54 is a premiere mixed-use development with 184 residential units and 55,000 s.f. of retail. Located approximately one mile from UNC Chapel Hill (29,000+ students, 11,000+ faculty and staff), East 54 provides retail and restaurant opportunities for 97,000+ students, employees and local residents within three miles. East 54 is adjacent to Fresh Market anchored center and new Aloft hotel, with convenient access points from NC-54. Within a five-mile radius of the site, the average household income is \$119,957 and retail expenditures reach \$1.95B annually.

#### **KEY TENANTS & NEIGHBORING TENANTS**