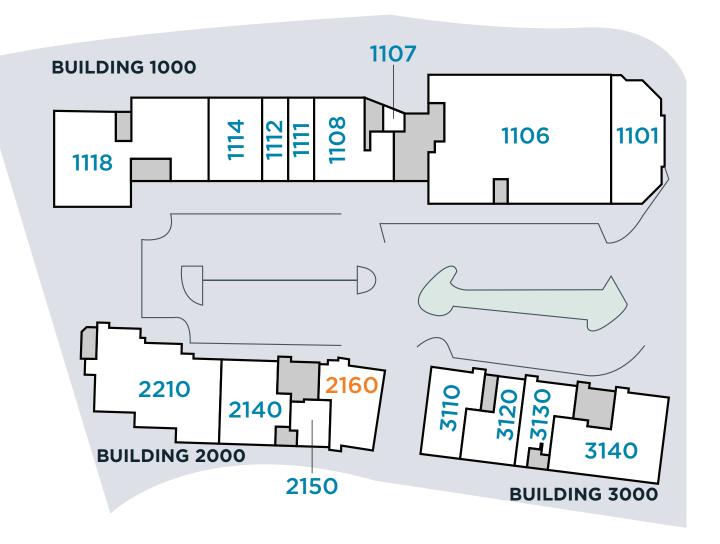

# **BUILDING 1000**

| SPACE | TENANT                    | SIZE        |
|-------|---------------------------|-------------|
| 1101  | The Egg & I               | 3,510 s.f.  |
| 1106  | Walgreens                 | 13,135 s.f. |
| 1107  | East 54 Management Office | 297 s.f.    |
| 1108  | Charles Schwab            | 3,411 s.f.  |
| 1111  | Le's Sanctuary Nails      | 1,282 s.f.  |
| 1112  | Movement Mortgage         | 1,283 s.f.  |
| 1114  | Coco Bean                 | 2,562 s.f.  |
| 1118  | Tobacco Road Sports Cafe  | 7,469 s.f.  |

# **BUILDING 2000**

| SPACE | TENANT         | SIZE       |
|-------|----------------|------------|
| 2210  | Elements       | 5,857 s.f. |
| 2140  | Title Boxing   | 2,833 s.f. |
| 2150  | Flagship Media | 780 s.f.   |
| 2160  | AVAILABLE      | 2,806 s.f. |

# **BUILDING 3000**

| SPACE | TENANT            | SIZE       |
|-------|-------------------|------------|
| 3110  | Citrine Salon     | 2,133 s.f. |
| 3120  | Brenz Pizza Co.   | 2,155 s.f. |
| 3130  | Bottle Revolution | 1,824 s.f. |
| 3140  | Hawthorne & Wood  | 4,138 s.f. |